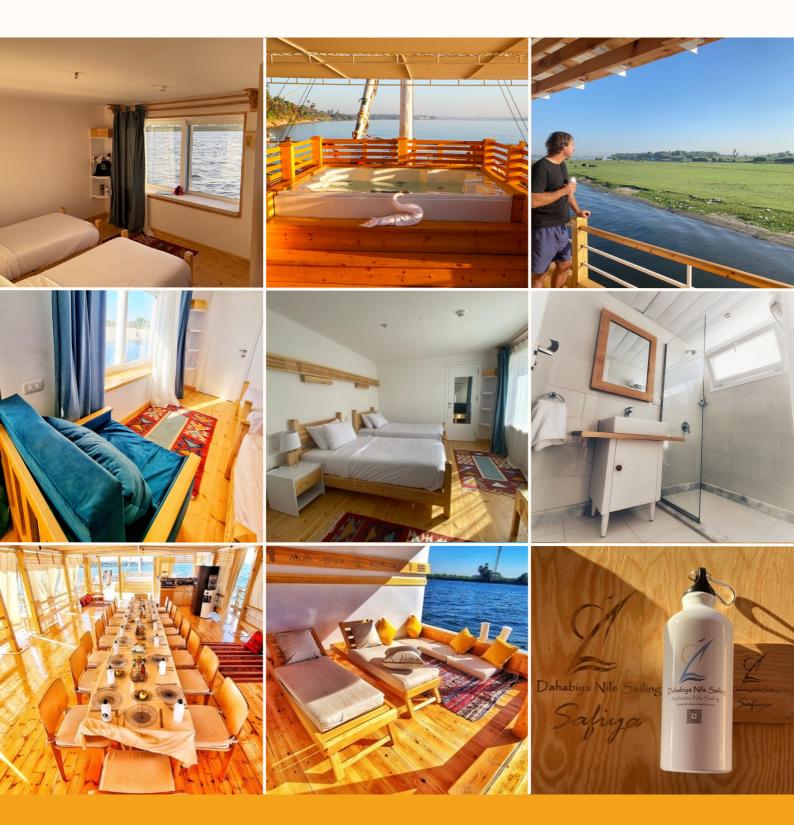

### OUR PHOTO COLLECTION

Safiya is composed of 10 suites of nearly 20 sqm each, (including one suite with wheelchair access) and 2 extra cabins to house the tour guides and the staff. Each suite has a private bathroom with a shower and can accommodate up to 3 people (2+1), using the individual sofa bed in each suite, resulting in 20-30 guests at full capacity.

## **ABOUT SAFIYA**

- Length: 51 meters
- Width: 8.25 meters
- Crew: 13
- Rooms: 10 suites (including 1 suite with wheelchair access) + 1 cabin to house 2 tour guides
- Passengers: Up to 30 People (including the sofa bed in each Suite).
- Suite total size: 6 m x 3.25 m including the bathroom
- Bathrooms: 1.5 m x 3.12 m

- Jacuzzi: The jacuzzi can be used upon request
- Kayaks: Kayaks will be available upon request
- Daily Cleaning: Available upon request