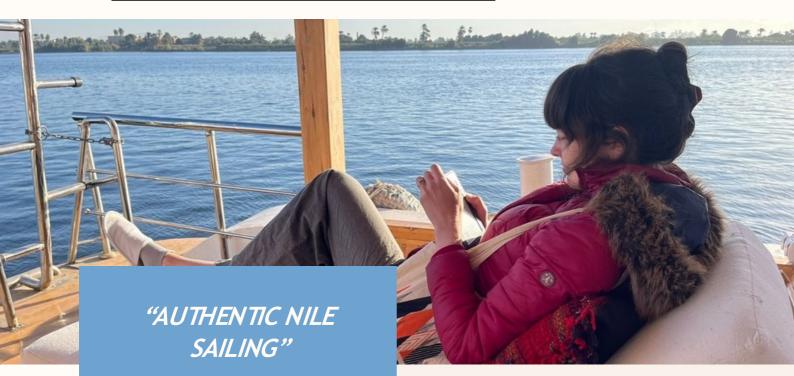

A Dahabiya Nile Cruise is the most unique, authentic and exclusive way to experience the Nile in elegance and comfort. Dahabiyas are traditional wooden sailing boats with private cabins with ensuite, originally designed to take 19th Century travelers along the Nile in comfort. For those who want to experience culture, history, and relaxation as they pass along the Nile Valley, there is no better way than a Dahabiya cruise.