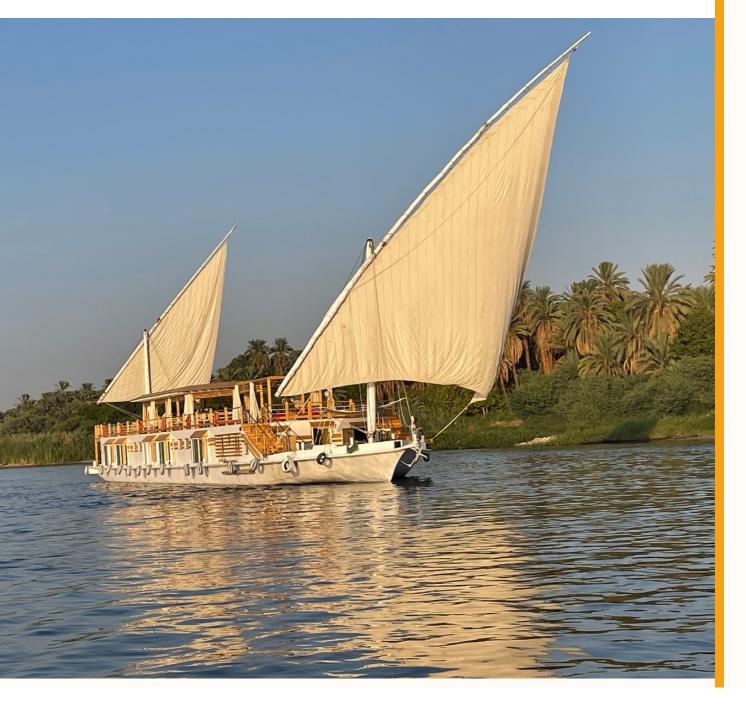

A Dahabiya Nile Cruise is the most unique, authentic and exclusive way to experience the Nile in elegance and comfort. Dahabiyas are traditional wooden sailing boats with private cabins with ensuite, originally designed to take 19th Century travelers along the Nile in comfort. For those who want to experience culture, history, and relaxation as they pass along the Nile Valley, there is no better way than a Dahabiya cruise.

## **ABOUT SAFIYA**

- Length: 51 meters
- Width: 8.25 meters
- Crew: 13
- Rooms: 10 suites (including 1 suite with wheelchair access) + 1 cabin to house 2 tour guides
- Passengers: Up to 30 People (including the sofa bed in each Suite).
- Suite total size: 6 m x 3.25 m including the bathroom
- Bathrooms: 1.5 m x 3.12 m