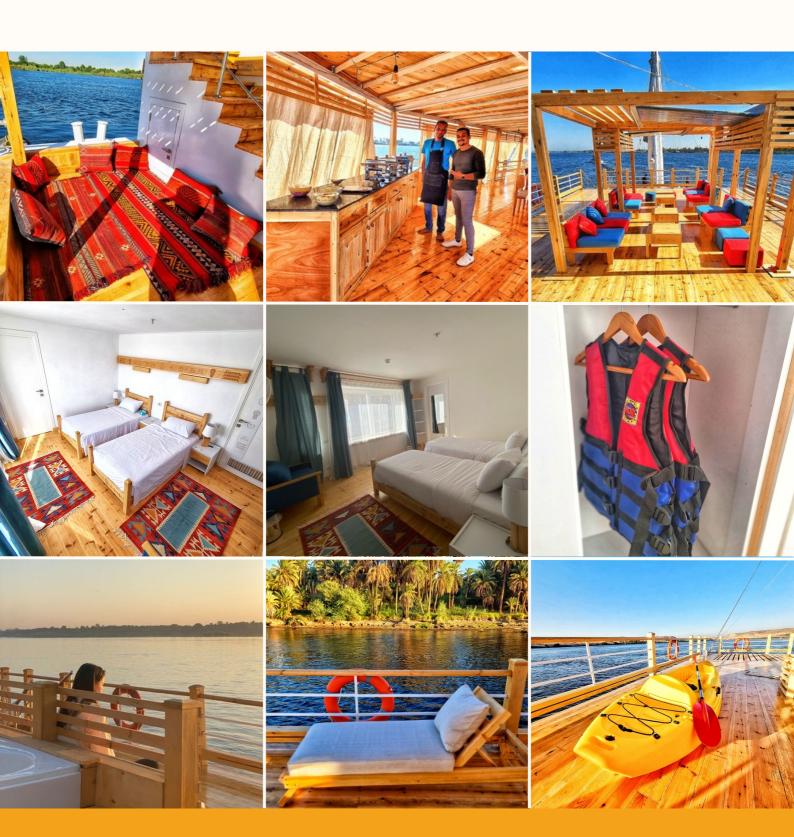

### OUR PHOTO COLLECTION

Safiya is composed of 10 suites of nearly 20 sqm each, (including one suite with wheelchair access) and 2 extra cabins to house the tour guides and the staff. Each suite has a private bathroom with a shower and can accommodate up to 3 people (2+1), using the individual sofa bed in each suite, resulting in 20-30 guests at full capacity.

## **ABOUT SAFIYA**

- Length: 51 meters
- Width: 8.25 meters
- Crew: 13
- Rooms: 10 suites (including 1 suite with wheelchair access) + 1 cabin to house 2 tour guides
- Passengers: Up to 30 People (including the sofa bed in each Suite).
- Suite total size: 6 m x 3.25 m including the bathroom
- Bathrooms: 1.5 m x 3.12 m

- Jacuzzi: The jacuzzi can be used upon request
- Kayaks: Kayaks will be available upon request
- Daily Cleaning: Available upon request