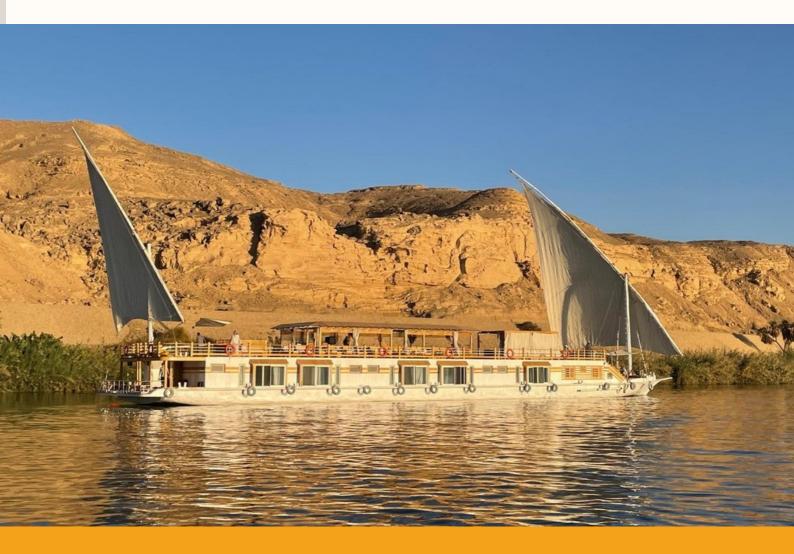

A Dahabiya Nile Cruise is the most unique, authentic and exclusive way to experience the Nile in elegance and comfort. Dahabiyas are traditional wooden sailing boats with private cabins with ensuite, originally designed to take 19th Century travelers along the Nile in comfort. For those who want to experience culture, history, and relaxation as they pass along the Nile Valley, there is no better way than a Dahabiya cruise.

## **ABOUT SAFIYA**

- Length: 51 meters
- Width: 8.25 meters
- Crew: 13
- Rooms: 10 suites (including 1 suite with wheelchair access) + 1 cabin to house 2 tour guides
- Passengers: Up to 30 People (including the sofa bed in each Suite).
- Suite total size: 6 m x 3.25 m including the bathroom
- Bathrooms: 1.5 m x 3.12 m

### OUR PHOTO COLLECTION