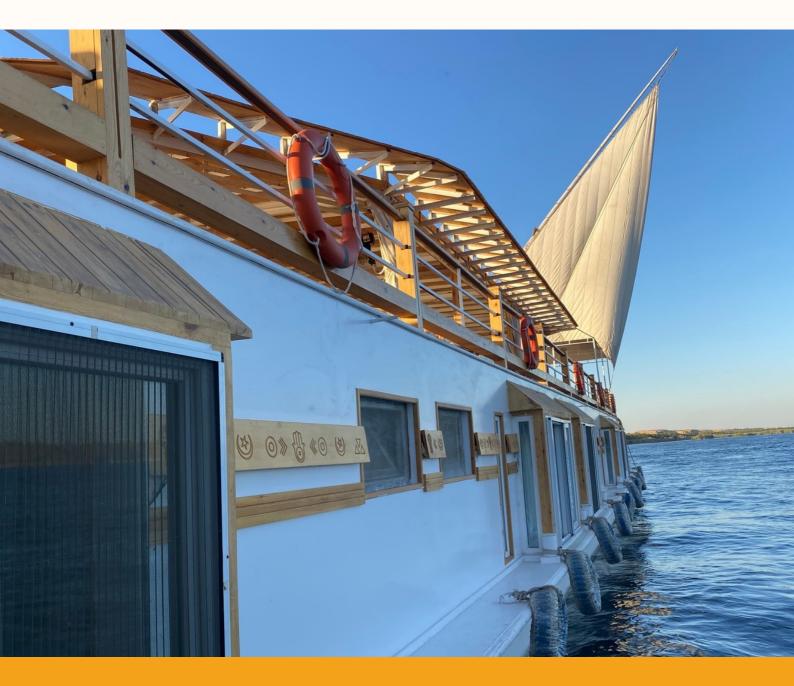

A Dahabiya Nile Cruise is the most unique, authentic and exclusive way to experience the Nile in elegance and comfort. Dahabiyas are traditional wooden sailing boats with private cabins with ensuite, originally designed to take 19th Century travelers along the Nile in comfort. For those who want to experience culture, history, and relaxation as they pass along the Nile Valley, there is no better way than a Dahabiya cruise.

## **ABOUT SAFIYA**

- Length: 51 meters
- Width: 8.25 meters
- Crew: 13
- Rooms: 10 suites (including 1 suite with wheelchair access) + 1 cabin to house 2 tour guides
- Passengers: Up to 30 People (including the sofa bed in each Suite).
- Suite total size: 6 m x 3.25 m including the bathroom
- Bathrooms: 1.5 m x 3.12 m