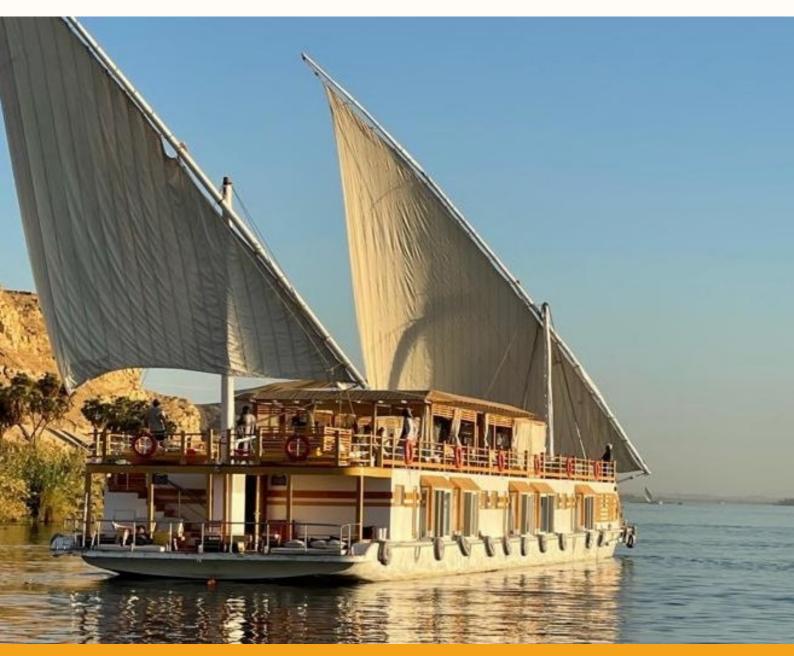

A Dahabiya Nile Cruise is the most unique, authentic and exclusive way to experience the Nile in elegance and comfort. Dahabiyas are traditional wooden sailing boats with private cabins with ensuite, originally designed to take 19th Century travelers along the Nile in comfort. For those who want to experience culture, history, and relaxation as they pass along the Nile Valley, there is no better way than a Dahabiya cruise.

## **ABOUT SAFIYA**

- Length: 51 meters
- Width: 8.25 meters
- Crew: 13
- Rooms: 10 suites (including 1 suite with wheelchair access) + 1 cabin to house 2 tour guides
- Passengers: Up to 30 People (including the sofa bed in each Suite).
- Suite total size: 6 m x 3.25 m including the bathroom
- Bathrooms: 1.5 m x 3.12 m

### OUR PHOTO COLLECTION