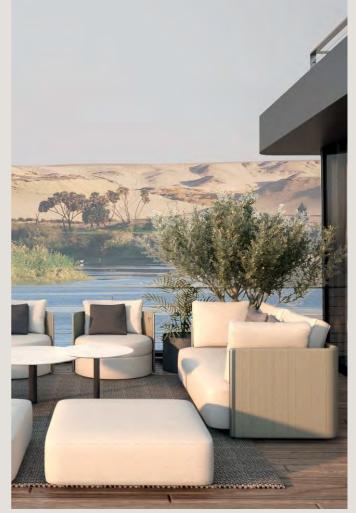

### Facilities

Lobby with 24-hour reception
Indoor Lounge & Bar
Outdoor Lounge
Sun Tanning Deck
Plunge pool -heated during winter 26-28°C
operating from sunrise to sunset