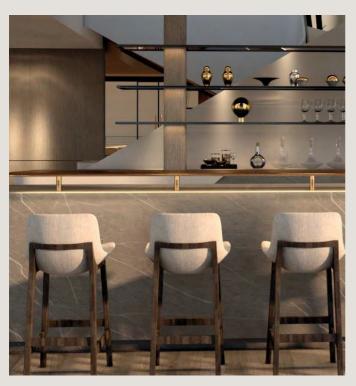

### Facilities

Lobby with 24-hour reception
Indoor Lounge & Bar
Outdoor Lounge
Sun Tanning Deck
Plunge pool -heated during winter 26-28°C
operating from sunrise to sunset