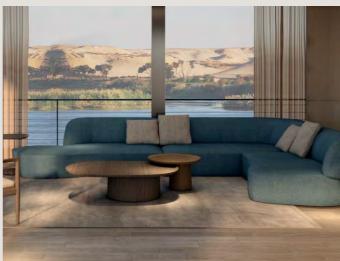

### Facilities

Lobby with 24-hour reception
Indoor Lounge & Bar
Outdoor Lounge
Sun Tanning Deck
Plunge pool -heated during winter 26-28°C
operating from sunrise to sunset