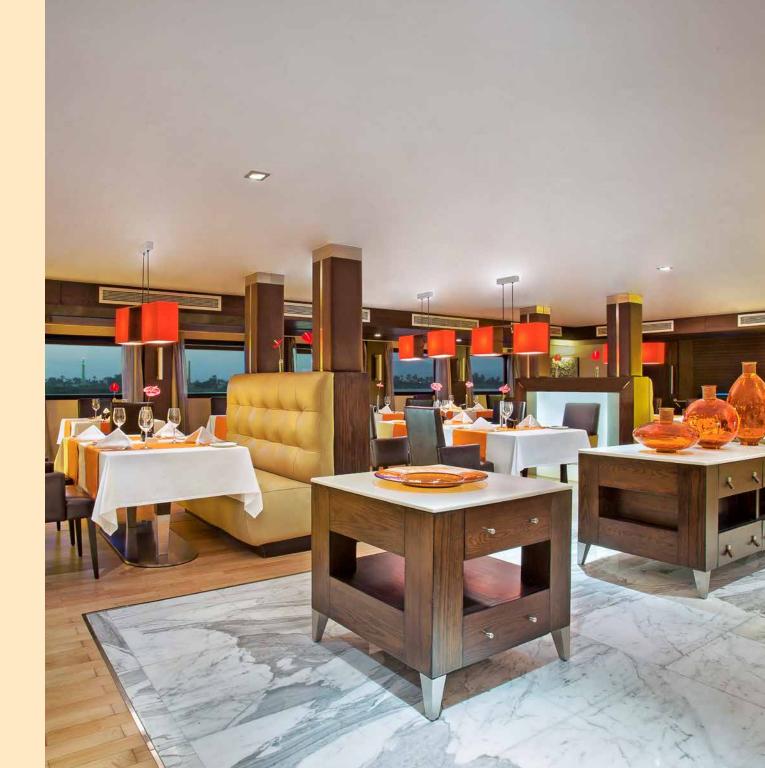

The restaurant on board The Oberoi Zahra has a daily changing a la carte menu of fine international cuisine, freshly prepared by a team of masterchefs. The Club Lounge serves high tea and alcoholic beverages. It is also the venue for two cocktail receptions with live music and a Nubian dance performance on each cruise.