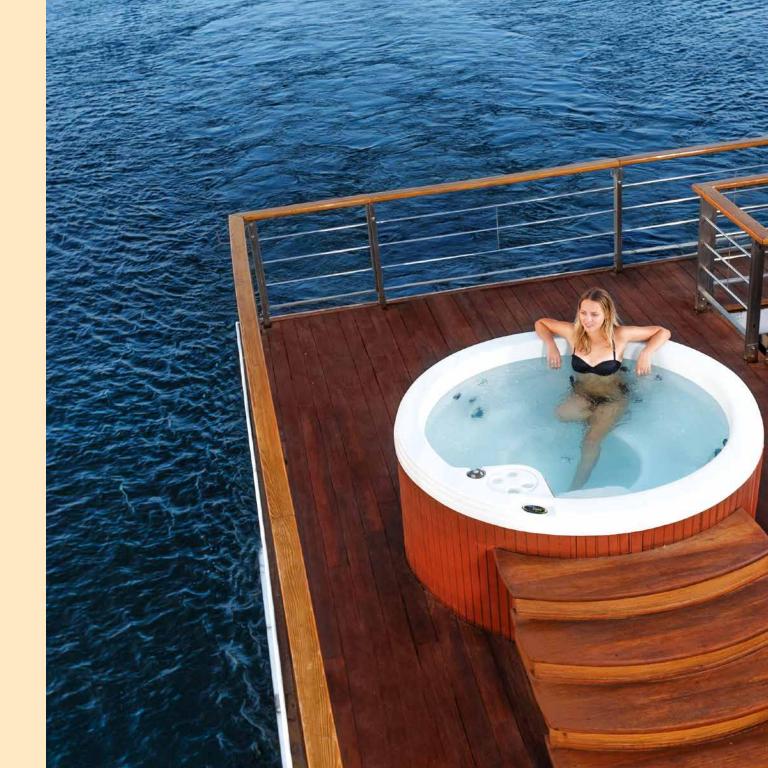

#### LUXURY SUITES - 2

Area 50 sq. meters

Walk-in closet BedroomBathroom Living Room

Sun deck with Jacuzzi

# **GUEST ACCOMMODATION**

LCD television
DVD player

Tea and coffee making facility

Electronic safe Personal bar Telephone

Wireless internet

Hair dryer

Outdoor Jacuzzi in Luxury Suites