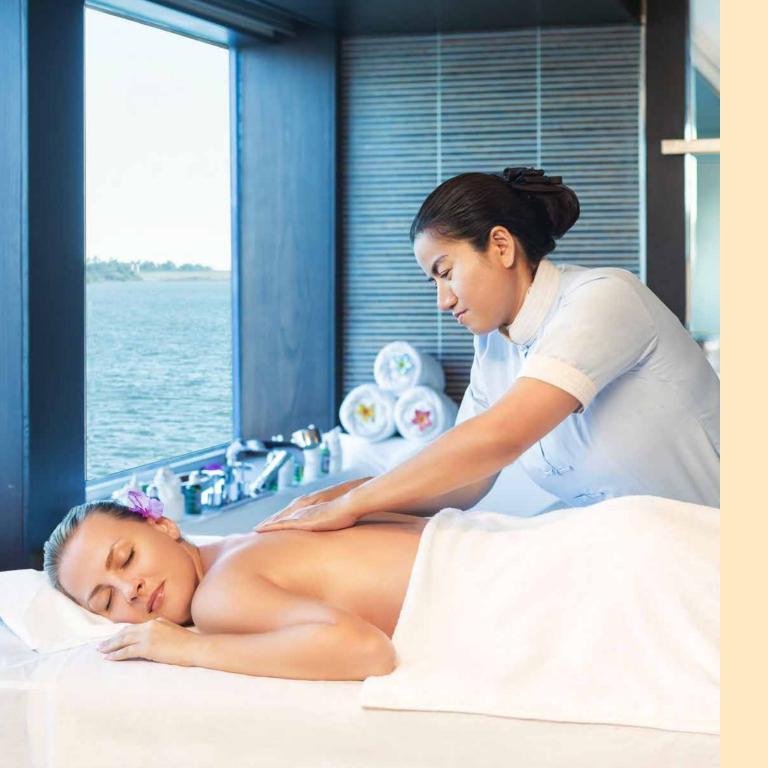

The spa on board The Oberoi Zahra is a haven of peace and tranquillity. Guests can relax, refresh and rejuvenate with an Oberoi signature therapy, a Balinese, a Thai or a Western massage, or indulge with a luxury beauty treatment in the salon. The cruiser also has a fitness centre and a top deck, temperature controlled pool (36 feet/11 metres long).

### RECREATION

Spa

Swimming pool Gymnasium Theatre

Library and Cigar Lounge

Internet
Table games