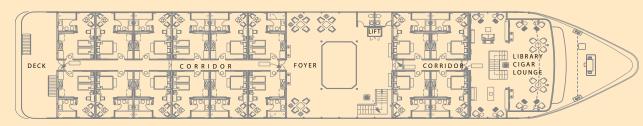

The Oberoi Zahra has just twenty seven luxury cabins and suites, all of which are WiFi enabled and have River Nile views. The cruiser also has private docking facilities, on-board elevators, a fitness centre, a spa, a cigar lounge and an outdoor, top deck, temperature-controlled swimming pool (36 feet/11 metres long).

Luxury Suites (538 square feet/50 square metres) include a master bedroom, a living room, a private terrace and a spectacular marble bathroom. Luxury Cabins (284 square feet/26 square metres) have a king size or twin beds and a glass-panelled bathroom equipped with a rain shower. All accommodation has River Nile views.

### RECREATION

Spa

Swimming pool Gymnasium Theatre

Library and Cigar Lounge

Internet
Table games

## ELECTRICITY

110 & 220V, 50Hz round plugs.

Adaptors available

DECK - A

DECK - B

DECK - E

DECK - D

DECK - C