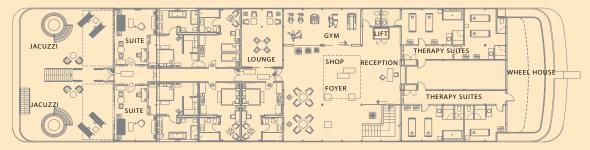

The Oberoi Zahra has just twenty seven luxury cabins and suites, all of which are WiFi enabled and have River Nile views. The cruiser also has private docking facilities, on-board elevators, a fitness centre, a spa, a cigar lounge and an outdoor, top deck, temperature-controlled swimming pool (36 feet/11 metres long).

The spa on board The Oberoi Zahra is a haven of peace and tranquillity. Guests can relax, refresh and rejuvenate with an Oberoi signature therapy, a Balinese, a Thai or a Western massage, or indulge with a luxury beauty treatment in the salon. The cruiser also has a fitness centre and a top deck, temperature controlled pool (36 feet/11 metres long).

### **GUEST SERVICES**

Laundry

Medical service on call

Egyptologist

Small luxury coaches for sightseeing

Private docking in some places

## ELECTRICITY

110 & 220V, 50Hz round plugs.

Adaptors available

DECK - A

DECK - B

DECK - E

DECK - D

DECK - C