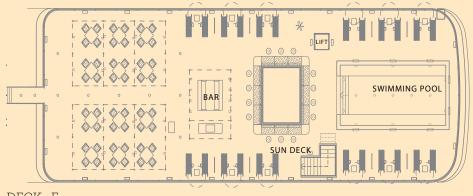

The Oberoi Zahra has just twenty seven luxury cabins and suites, all of which are WiFi enabled and have River Nile views. The cruiser also has private docking facilities, on-board elevators, a fitness centre, a spa, a cigar lounge and an outdoor, top deck, temperature-controlled swimming pool (36 feet/11 metres long).

The spa on board The Oberoi Zahra is a haven of peace and tranquillity. Guests can relax, refresh and rejuvenate with an Oberoi signature therapy, a Balinese, a Thai or a Western massage, or indulge with a luxury beauty treatment in the salon. The cruiser also has a fitness centre and a top deck, temperature controlled pool (36 feet/11 metres long).

### RECREATION

Spa

Swimming pool Gymnasium Theatre

Library and Cigar Lounge

Internet
Table games

## ELECTRICITY

110 & 220V, 50Hz round plugs.

Adaptors available

DECK - A

DECK - B

DECK - E

DECK - D

DECK - C