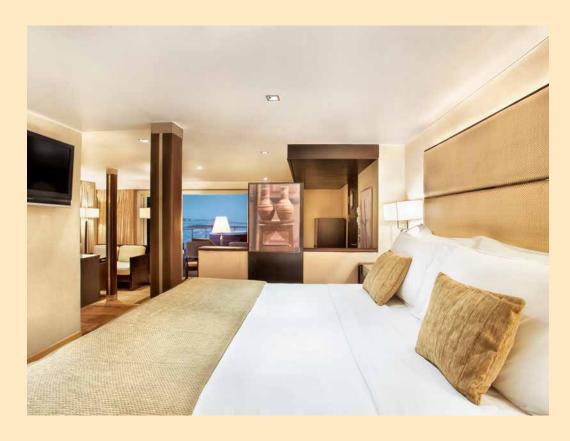

Luxury Suites (538 square feet/50 square metres) include a master bedroom, a living room, a private terrace and a spectacular marble bathroom. Luxury Cabins (284 square feet/26 square metres) have a king size or twin beds and a glass-panelled bathroom equipped with a rain shower. All accommodation has River Nile views.

#### LUXURY CABINS - 25

Area 26 sq. meters

Closet

Personal bar

Two luggage racks

Seating area Bathroom

# **GUEST ACCOMMODATION**

LCD television
DVD player

Tea and coffee making facility

Electronic safe Personal bar Telephone

Wireless internet

Hair dryer

Outdoor Jacuzzi in Luxury Suites