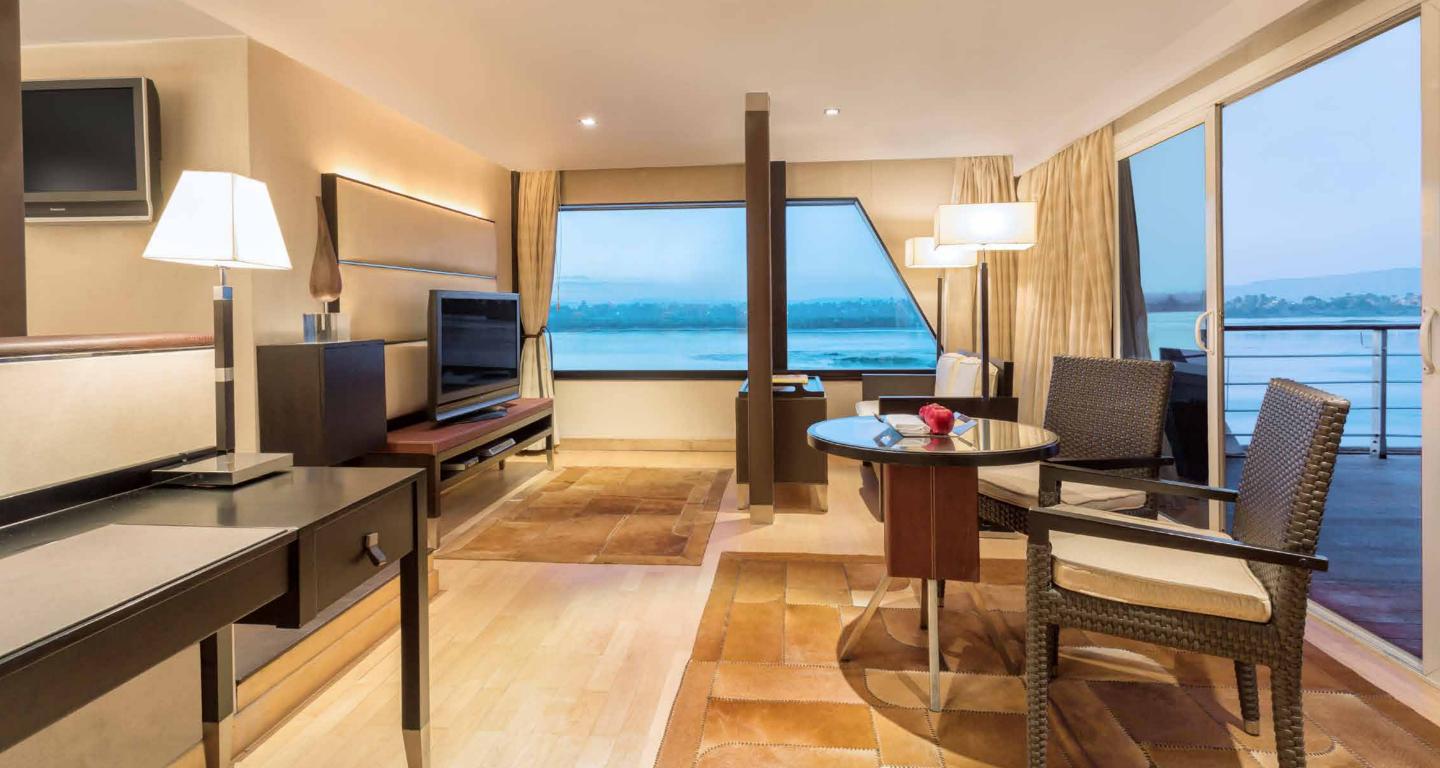

Luxury Suites (538 square feet/50 square metres) include a master bedroom, a living room, a private terrace and a spectacular marble bathroom. Luxury Cabins (284 square feet/26 square metres) have a king size or twin beds and a glass-panelled bathroom equipped with a rain shower. All accommodation has River Nile views.

#### LUXURY SUITES - 2

Area 50 sq. meters

Walk-in closet BedroomBathroom Living Room

Sun deck with Jacuzzi