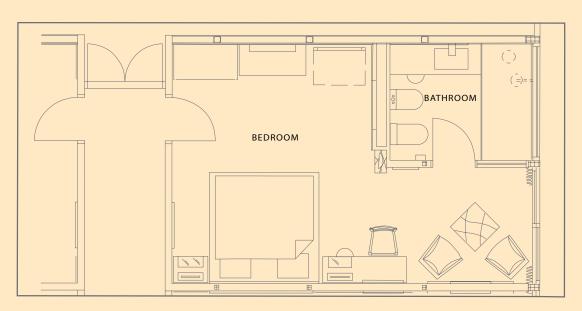

Luxury Suites (538 square feet/50 square metres) include a master bedroom, a living room, a private terrace and a spectacular marble bathroom. Luxury Cabins (284 square feet/26 square metres) have a king size or twin beds and a glass-panelled bathroom equipped with a rain shower. All accommodation has River Nile views.

#### LUXURY CABINS - 25

Area 26 sq. meters

Closet

Personal bar

Two luggage racks

Seating area Bathroom

#### LUXURY SUITES - 2

Area 50 sq. meters

Walk-in closet BedroomBathroom Living Room

Sun deck with Jacuzzi

# **GUEST ACCOMMODATION**

LCD television
DVD player

Tea and coffee making facility

Electronic safe Personal bar Telephone

Wireless internet

Hair dryer

Outdoor Jacuzzi in Luxury Suites