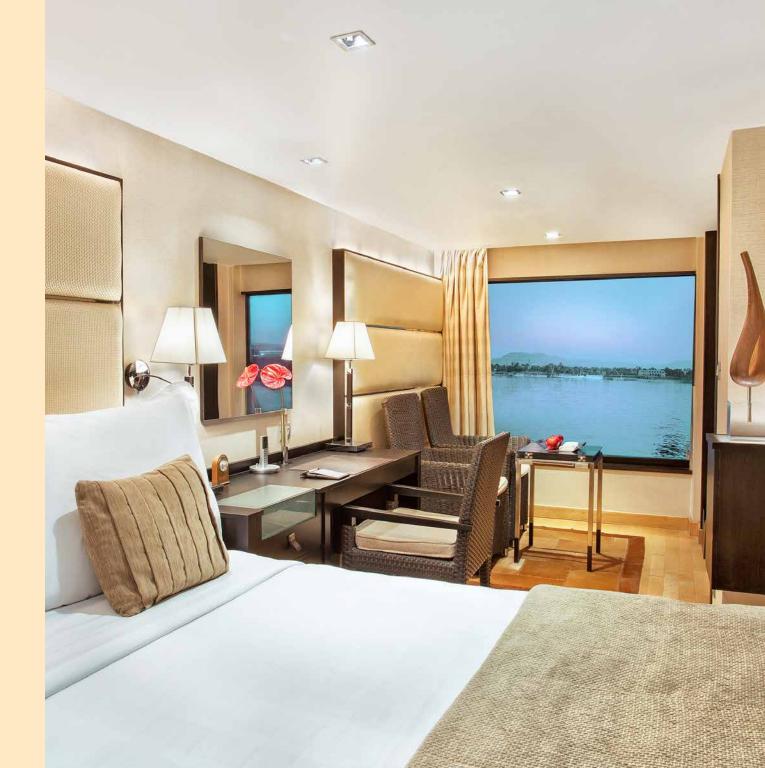

Luxury Suites (538 square feet/50 square metres) include a master bedroom, a living room, a private terrace and a spectacular marble bathroom. Luxury Cabins (284 square feet/26 square metres) have a king size or twin beds and a glass-panelled bathroom equipped with a rain shower. All accommodation has River Nile views.

#### LUXURY CABINS - 25

Area 26 sq. meters

Closet

Personal bar

Two luggage racks

Seating area Bathroom

# **GUEST ACCOMMODATION**

LCD television
DVD player

Tea and coffee making facility

Electronic safe Personal bar Telephone

Wireless internet

Hair dryer

Outdoor Jacuzzi in Luxury Suites