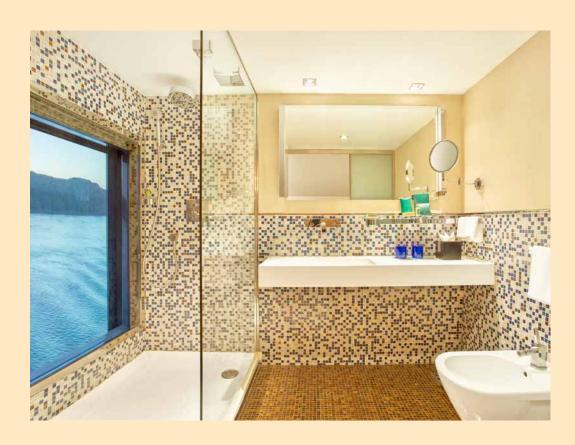

Luxury Suites (538 square feet/50 square metres) include a master bedroom, a living room, a private terrace and a spectacular marble bathroom. Luxury Cabins (284 square feet/26 square metres) have a king size or twin beds and a glass-panelled bathroom equipped with a rain shower. All accommodation has River Nile views.

#### LUXURY CABINS - 25

Area 26 sq. meters

Closet

Personal bar

Two luggage racks

Seating area Bathroom