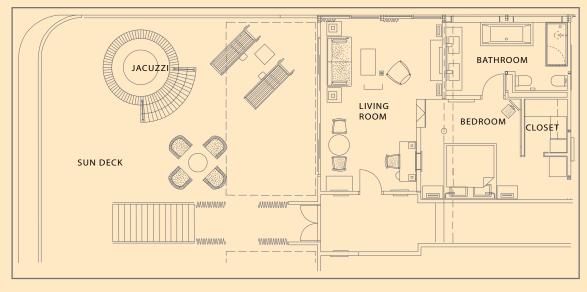

Luxury Suites (538 square feet/50 square metres) include a master bedroom, a living room, a private terrace and a spectacular marble bathroom. Luxury Cabins (284 square feet/26 square metres) have a king size or twin beds and a glass-panelled bathroom equipped with a rain shower. All accommodation has River Nile views.

#### LUXURY SUITES - 2

Area 50 sq. meters

Walk-in closet BedroomBathroom Living Room

Sun deck with Jacuzzi

# **GUEST ACCOMMODATION**

LCD television
DVD player

Tea and coffee making facility

Electronic safe Personal bar Telephone

Wireless internet

Hair dryer

Outdoor Jacuzzi in Luxury Suites