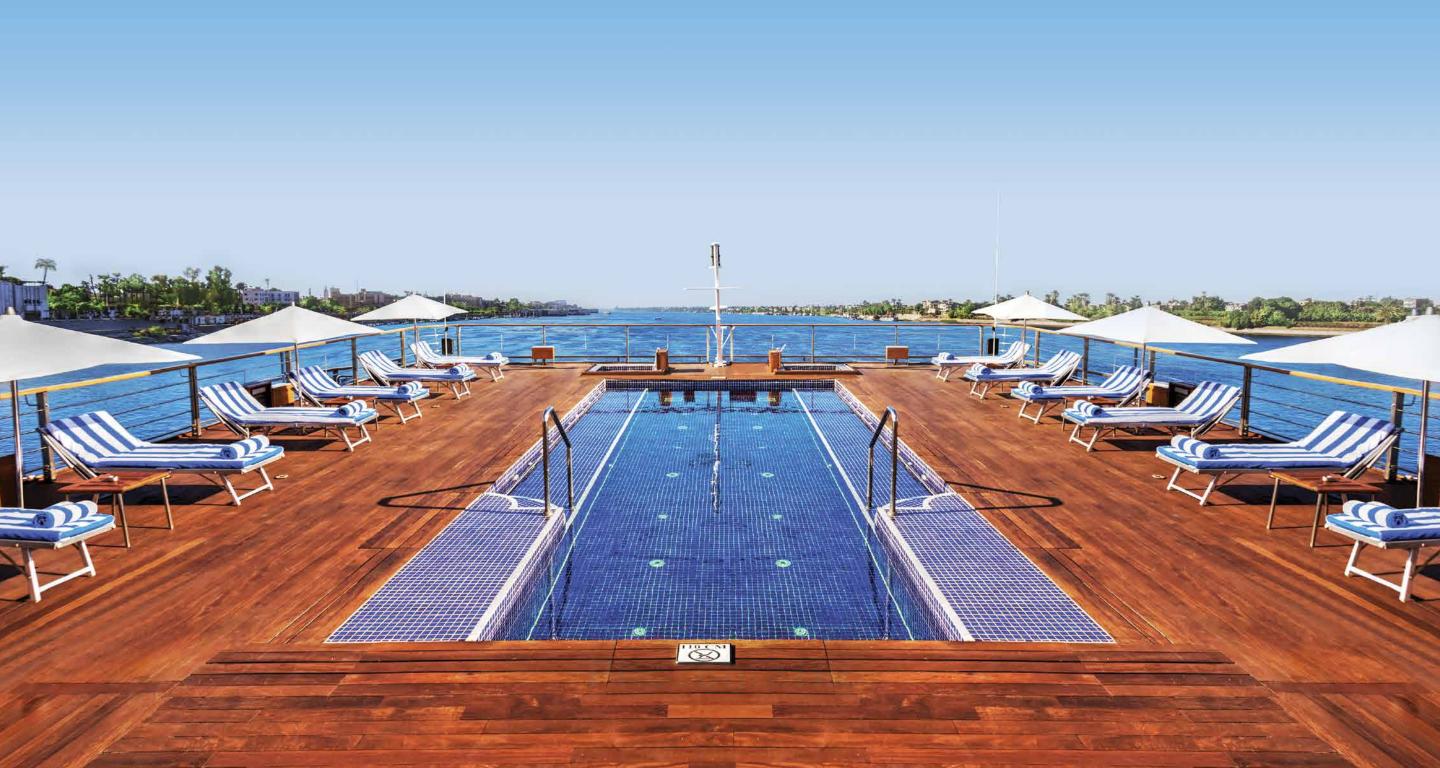

The Oberoi Zahra has just twenty seven luxury cabins and suites, all of which are WiFi enabled and have River Nile views. The cruiser also has private docking facilities, on-board elevators, a fitness centre, a spa, a cigar lounge and an outdoor, top deck, temperature-controlled swimming pool (36 feet/11 metres long).

The spa on board The Oberoi Zahra is a haven of peace and tranquillity. Guests can relax, refresh and rejuvenate with an Oberoi signature therapy, a Balinese, a Thai or a Western massage, or indulge with a luxury beauty treatment in the salon. The cruiser also has a fitness centre and a top deck, temperature controlled pool (36 feet/11 metres long).