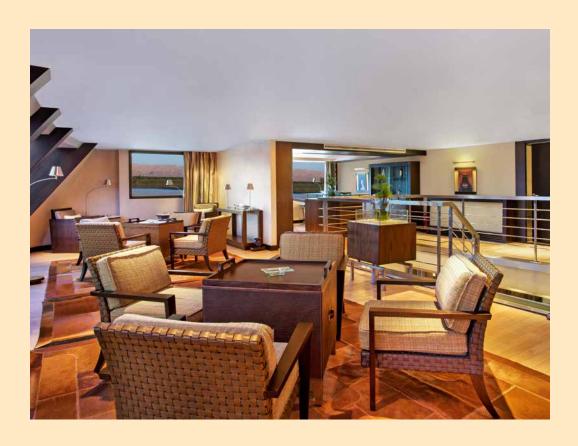

The restaurant on board The Oberoi Zahra has a daily changing a la carte menu of fine international cuisine, freshly prepared by a team of masterchefs. The Club Lounge serves high tea and alcoholic beverages. It is also the venue for two cocktail receptions with live music and a Nubian dance performance on each cruise.

### RECREATION

Spa

Swimming pool Gymnasium Theatre

Library and Cigar Lounge

Internet
Table games