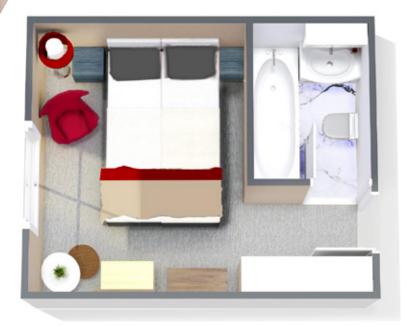

# Deluxe cabins 20 M2

#### REFINED INTERIORS AND ART DECO DETAILS FEATURED IN OUR ELEGANT CABINS PROVIDE EVERY FACILITY FOR AN ULTIMATE LUXURY EXPERIENCE.

Satellite TV

INDIVIDUALLY CONTROLLED AIR CONDITION

WI-FI

HAIR DRYER

SAFETY DEPOSIT BOX

Telephone

BATH TUB & SHOWER

Tea & Coffee tray

Private veranda / French window