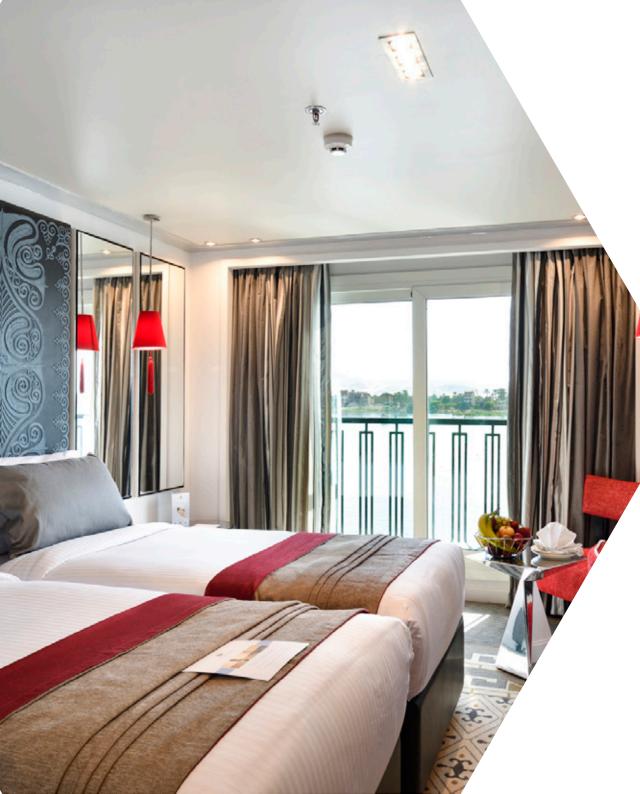

# Deluxe cabins 20 M2

#### REFINED INTERIORS AND ART DECO DETAILS FEATURED IN OUR ELEGANT CABINS PROVIDE EVERY FACILITY FOR AN ULTIMATE LUXURY EXPERIENCE.

Satellite TV

INDIVIDUALLY CONTROLLED AIR CONDITION

WI-FI

HAIR DRYER

SAFETY DEPOSIT BOX

Telephone

BATH TUB & SHOWER

Tea & Coffee tray

Private veranda / French window