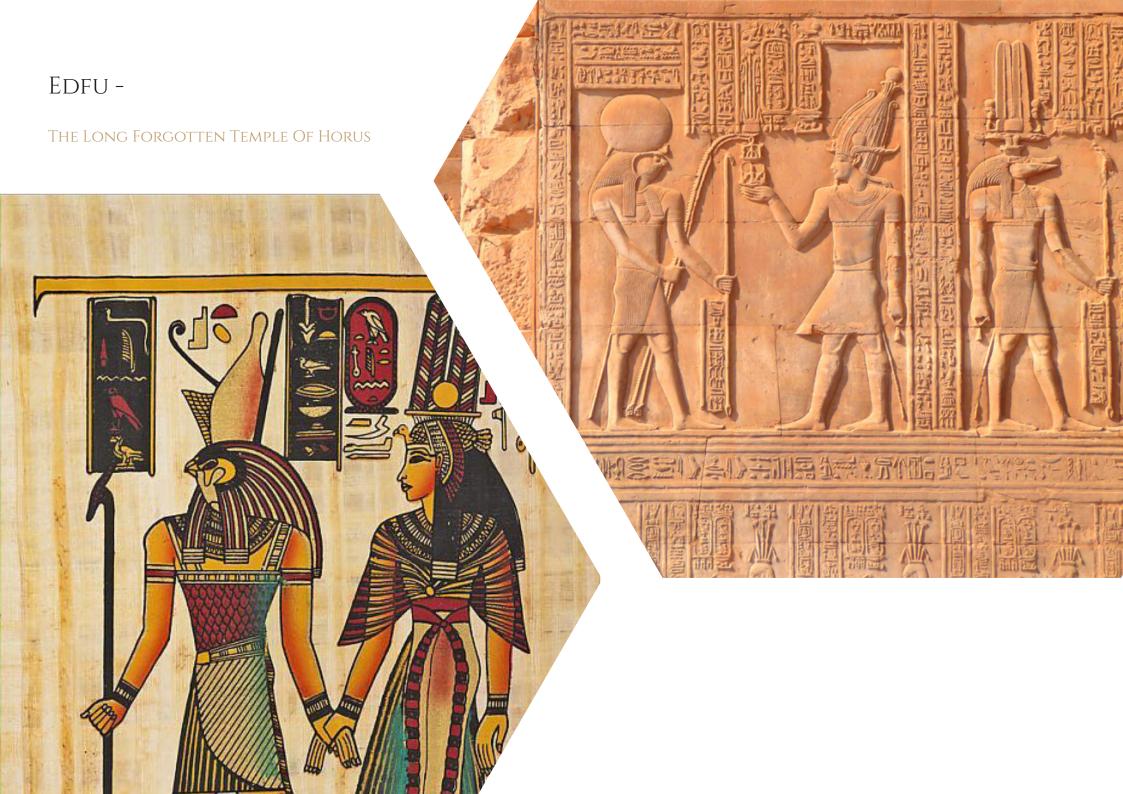

EN ROUTE ATTRACTIONS ARE ON OFFER TOO :

. Watch Nile waters level equalize at Esna

- . See Horus temple in Edfu & discover its history
- . Get meters away from mummified crocodiles in Kom ombo

Reach the outskirts of the old kingdom of Kush. Aswan takes after the old Nubian ancestors & its kind people. They will impress you with warm hospitality and unique crafts, naturally prepared remedies or cosmetics.