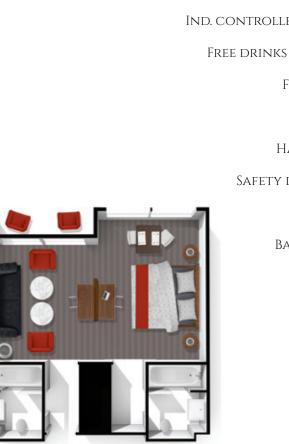

## Presidential Suite

#### OTTOMAN LUXURY WEAVED IN GRANDEUR ELEGANCE

Satellite TV

Ind. controlled Air condition

Free drinks at lounge bar

Free mini bar

WI-FI

Hair Dryer

SAFETY DEPOSIT BOX

Telephone

Bath tub & Shower

Tea & Coffee tray

Private veranda

X 844 X 288