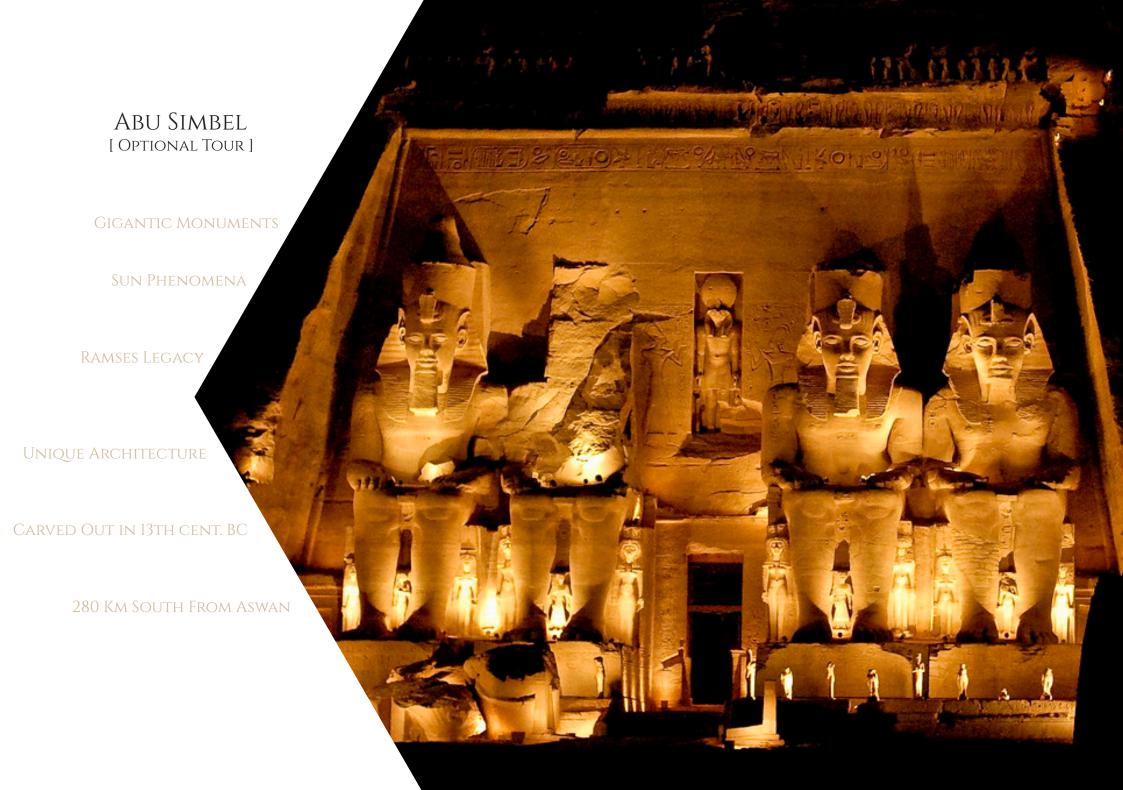

EN ROUTE ATTRACTIONS ARE ON OFFER TOO :

. Watch Nile waters level equalize at Esna

- . See Horus temple in Edfu & discover its history
- . Get meters away from mummified crocodiles in Kom ombo

Reach the outskirts of the old kingdom of Kush. Aswan takes after the old Nubian ancestors & its kind people. They will impress you with warm hospitality and unique crafts, naturally prepared remedies or cosmetics.