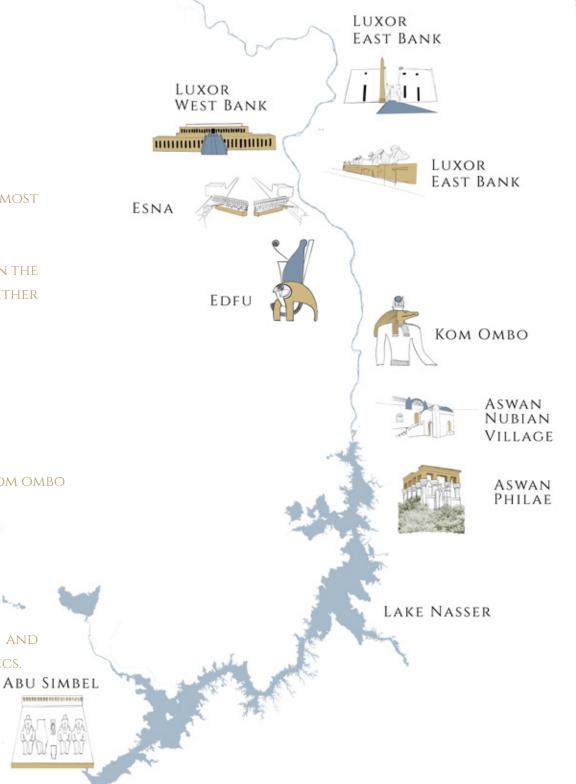

#### MAP OF YOUR FAIRYTALE TRIP

Luxor is home of ancient temples, pharaohs tombs and most of all evidence of the greatest ancient civilization.

Touch stones carved thousands of years ago or walk in the local oriental market street is entirely your choice. Either way a unique experience is guaranteed.

EN ROUTE ATTRACTIONS ARE ON OFFER TOO :

. Watch Nile waters level equalize at Esna

- . See Horus temple in Edfu & discover its history
- . Get meters away from mummified crocodiles in Kom ombo

Reach the outskirts of the old kingdom of Kush. Aswan takes after the old Nubian ancestors & its kind people. They will impress you with warm hospitality and unique crafts, naturally prepared remedies or cosmetics.

# Luxor - Ancient Thebes

KARNAK TEMPLE LUXOR TEMPLE MUMMY MUSEUM VALLEY OF THE KINGS VALLEY OF THE QUEENS HATSHEPSUT TEMPLE NEFERTARY TOMB

### Aswan

الله 🕊 اكبر

GATE TO NUBIA AND AFRICA HOME OF THE OLDEST CATARACT UNIQUE HAND MADE SOUVENIRS WARM HOSPITALITY PHILAE TEMPLE THE HIGH DAM