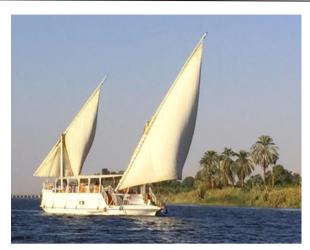

## Fact Sheet: ALBATROS

Sailing from 2010

12 passengers capacity
Five, Four and Three Nights Itineraries

## **Technical Data**

- Length: 35m Width: 6,80m
- 2 Decks