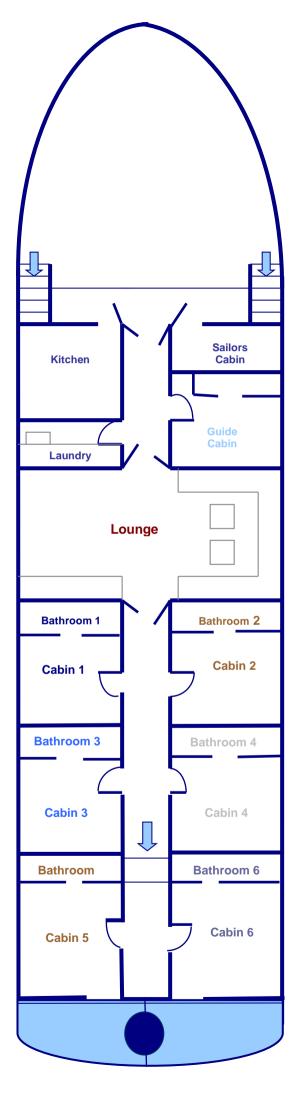

#### Features & facilities

- 4 standard cabins
- 2 suites with a shared balcony
- All cabins feature bathrooms with showers & hair dryer

## **Technical Data**

- Length: 35m Width: 6,80m
- 2 Decks