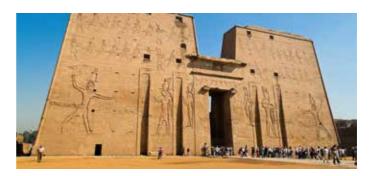

Overnight in Esna

- \* Early Sail to Edfu ( Approx. 9 hrs. )
- \* Breakfast
- \* Visit Edfu Temple upon arrival
- \* Lunch
- Day -3 \* Sail to Kom Ombo (Approx. 11 hrs)
  - \* Tea Time (On Sundeck)
  - \* Dinner