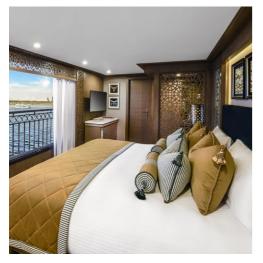

### **GUEST SUITE**

Molouky features six deluxe Suites with large panoramic windows and each provides an ample of 22 m2 of private space. Being a classical Dahabeya; Molouky features elegant wood-paneled Suites with spacious salons and elegantly tiled bathrooms. All Suites boast an oriental flair in its décor but with a modern touch.

## **Suite Features**

- Fully air conditioned Suites (individually controlled)
- Marine satellite
- TV in all Suites
- Suites are equipped with private W/C, shower cabinet & hairdryer
- In-Suite safety box
- Deluxe Suites amenities
- Mini bar