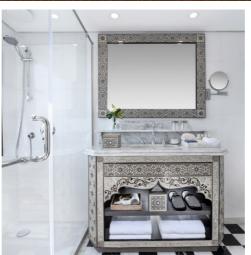

## **Suite Features**

- Fully air conditioned Suites (individually controlled)
- Marine satellite
- TV in all Suites
- Suites are equipped with private W/C, shower cabinet & hairdryer
- In-Suite safety box
- Deluxe Suites amenities
- Mini bar