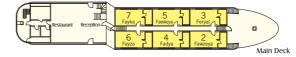

### **GUEST SUITE**

Molouky features six deluxe Suites with large panoramic windows and each provides an ample of 22 m2 of private space. Being a classical Dahabeya; Molouky features elegant wood-paneled Suites with spacious salons and elegantly tiled bathrooms. All Suites boast an oriental flair in its décor but with a modern touch.