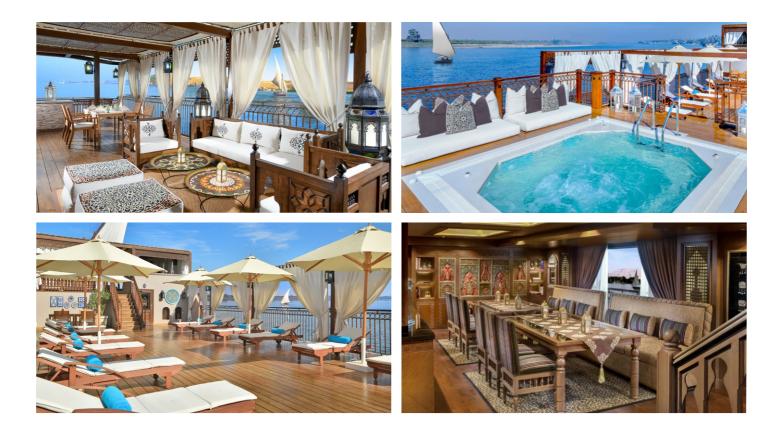

# **Cruise Information**

- 24 hours reception
- Doctor on call\*
- Jacuzzi on deck
- Free wireless WiFi
- Access to Netflix

## Dining

- Indoor & outdoor dining venues are available
- Main Restaurant
- Lounge Bar
- Sun Deck Bar

Services marked (\*) are against extra charge Our concierge can make any related arrangements