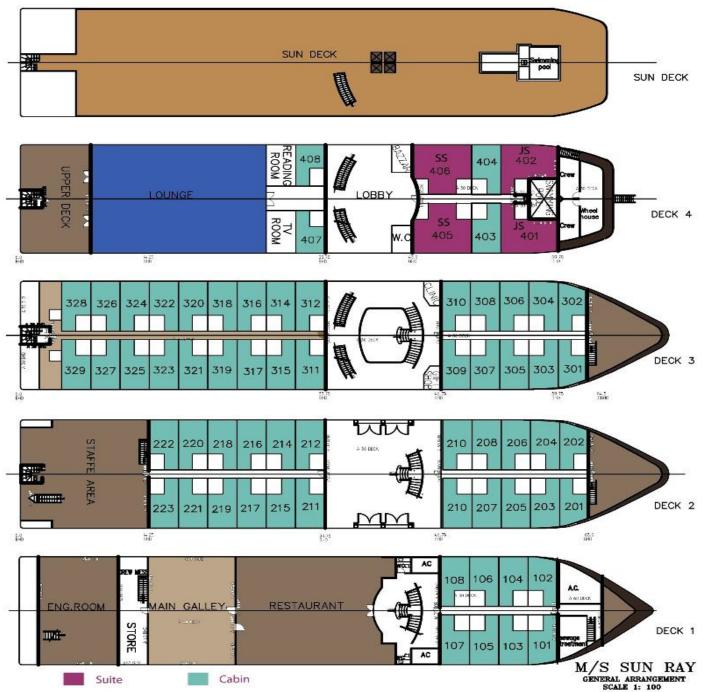

# M/S Sun Ray **Fact Sheet**

#### **Guest cabins:**

- □ 60 outside cabins (20.00 Square Meters) + 02 single cabins (15.00 Square Meters)
- □ 02 Junior Suites (37.00 Square Meters)□ 02 Senior Suites (39.00 Square Meters)
- Deck (1) Restaurant + 08 Cabins + Kitchen
- Deck (2) Reception + 22 Cabins + Staff Cabins
- Deck (3) 28 Cabins
- Deck (4) 04 cabins + 02 Senior Suites + 02 Junior Suites + Lower Sun Deck
- Deck (5) Sun Deck

## **Deck Plan**