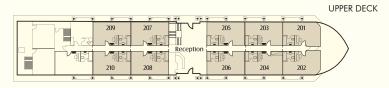

## **GUEST SUITES:**

- -16 Opulent Suite
- -All suites are equipped with a private terrace
- -Suites size is 32 m<sup>2</sup>

### **CRUISE INFORMATION:**

- -24 hour reception
- -Room Service
- -Luxurious sundeck with swimming pool & pool bar
- -Luxurious lounge bar
- -2 Game tables
- -Library
- -Complimentary Wifi
- -Breakfast and Lunch buffet served in the restaurant
- -Special A la Carte menu served during dinner
- -Complimentary refreshments on buses during touristic tours
- -Beauty salon available upon request \*
- -Gym
- -Massage\*
- -Charcoal Sauna
- -Gift shop\*
- -Doctor on call\*
- -Local and International dial-up access\*
- -Laundry service\*
- -Major credit cards accepted
- -Electric current 220 volts 50 cycles