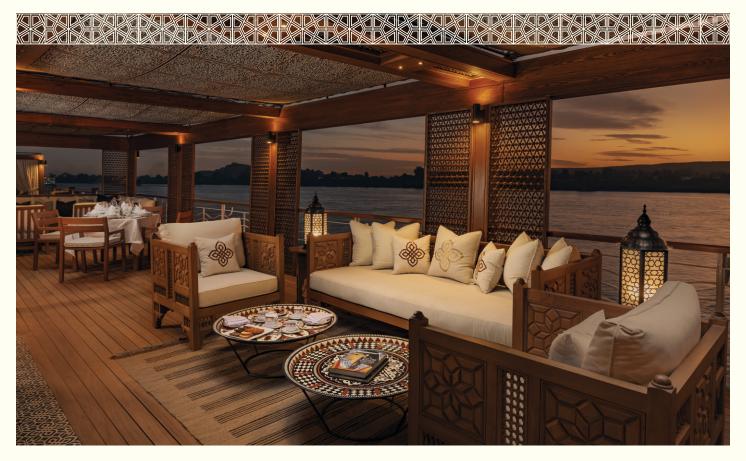

Step aboard Steigenberger Senator and indulge in opulent hospitality like never before. This premium 5-star cruiser combines the epitome of ultimate luxury with lavish Oriental design, offering astonishing views of the Nile that will leave you in awe. Unwind in one of our 16 luxurious suites, equipped with premium amenities and unrivaled leisure features, ensuring that every moment on board is a testament to ultimate comfort and indulgence.

Indulge in a special culinary journey by our talented chefs and unique blends at the Lounge bar and Sundeck pool bar. Our Guests can also rejuvenate their body and soul with a soothing massage or Charcoal sauna. Experience tailor-made cruising along the Nile River with Steigenberger Senator

### **CRUISE INFORMATION:**

- -24 hour reception
- -Room Service
- -Luxurious sundeck with swimming pool & pool bar
- -Luxurious lounge bar
- -2 Game tables
- -Library
- -Complimentary Wifi
- -Breakfast and Lunch buffet served in the restaurant
- -Special A la Carte menu served during dinner
- -Complimentary refreshments on buses during touristic tours
- -Beauty salon available upon request \*
- -Gym
- -Massage\*
- -Charcoal Sauna
- -Gift shop\*
- -Doctor on call\*
- -Local and International dial-up access\*
- -Laundry service\*
- -Major credit cards accepted
- -Electric current 220 volts 50 cycles