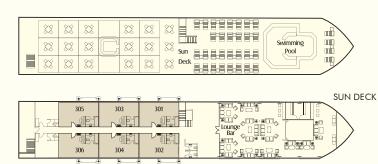

## **GUEST SUITES:**

- -16 Opulent Suite
- -All suites are equipped with a private terrace
- -Suites size is 32 m<sup>2</sup>

#### **DINING:**

- -Main Restaurant
- -Sun Deck

Services marked with (\*) are against additional charge.

# Steigenberger Senator

Suite 🔲 Main DECK

Travco Center, 26th of July Corridor, Sheikh Zayed
City, 12588 Giza, Egypt
For Booking and inquiries: T: +20 2 3854 3217-19,
Hotline: 19380
E-mail: reservations.cruises@steigenberger.com
www.steigenberger.com