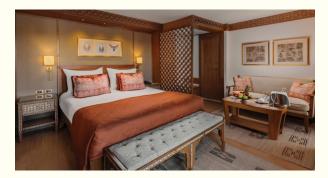

## **GUEST SUITES:**

- -16 Opulent Suite
- -All suites are equipped with a private terrace
- -Suites size is 32 m<sup>2</sup>

# **SUITE FEATURES:**

- -Adjustable A/C
- -Marine Satellite
- -TV
- -Suites are equipped with private bathrooms, shower cabin, and hairdryer
- -In cabin safe box
- -Full stocked minibar refilled daily
- -Complimentary bottle of local wine upon arrival
- -Complimentary fruit basket upon arrival
- -Bathrobe & slipper
- -Deluxe suite amenities
- -Departure gift
- -Tea and coffee tray
- -Esspresso machine
- -An array of diverse pastries is provided in suites during cruise sailing