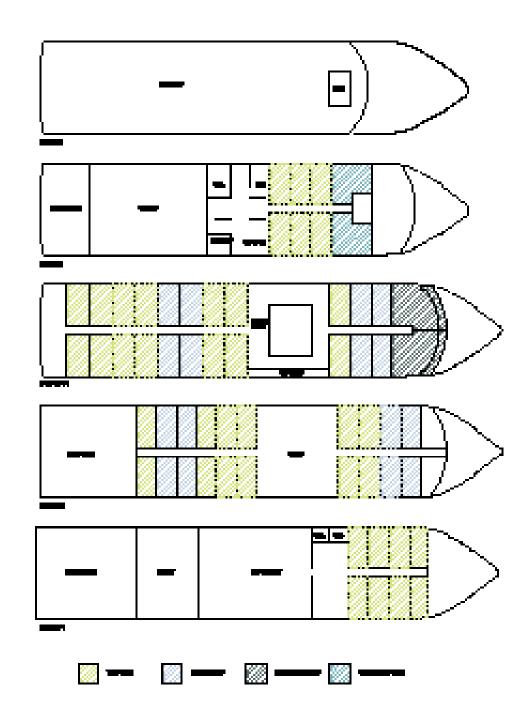

#### General Features & Technical data

Length: 72 m. Width: 14.2 m. Height: 11.5 m. Draft: 1.5 m.

Number of Decks: 05 Decks.

56 Luxury Cabins, fully furnished. (21.5 square meters)

2 Ambassador Suites with private balcony in 3rd deck. (30 square meters)

2 Presidential Suites in 4th deck. (34 square meters)

Restaurant, Cocktail lounge and bars.