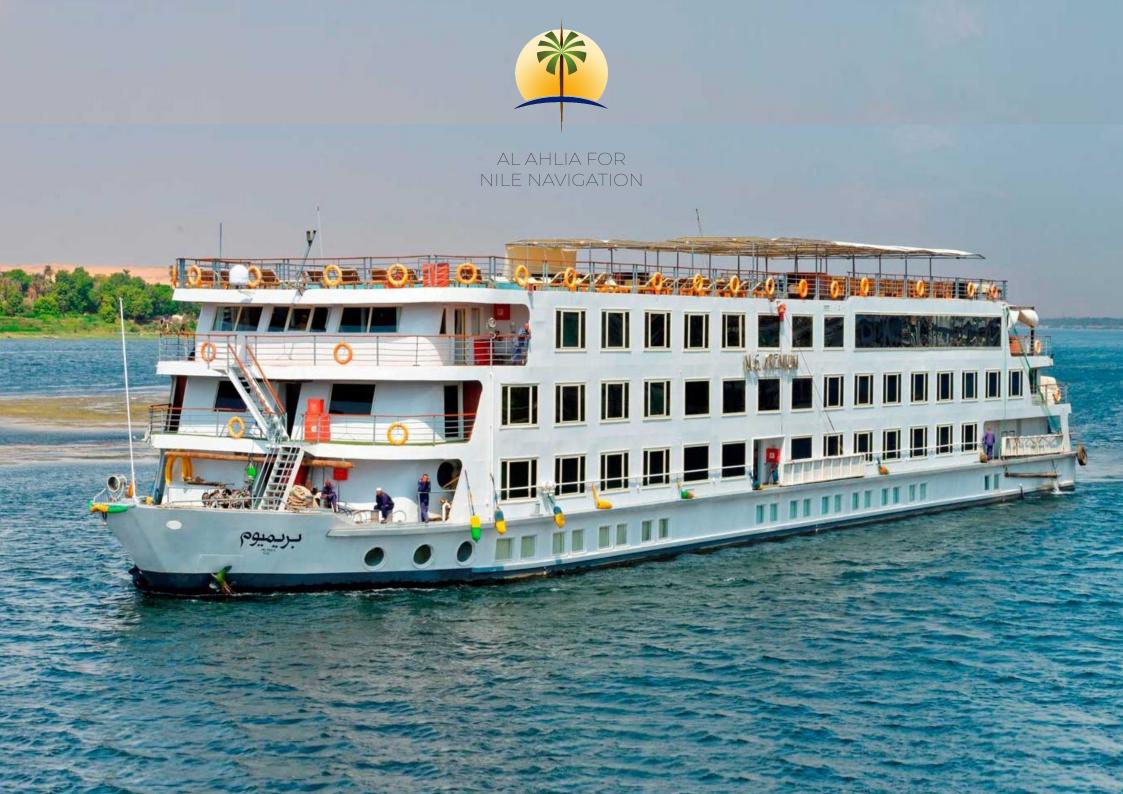

#### General Features & Technical data

Length: 72 m. Width: 14.2 m. Height: 11.5 m. Draft: 1.5 m.

Number of Decks: 05 Decks.

56 Luxury Cabins, fully furnished. (21.5 square meters)

2 Ambassador Suites with private balcony in 3rd deck. (30 square meters)

2 Presidential Suites in 4th deck. (34 square meters)

Restaurant, Cocktail lounge and bars.