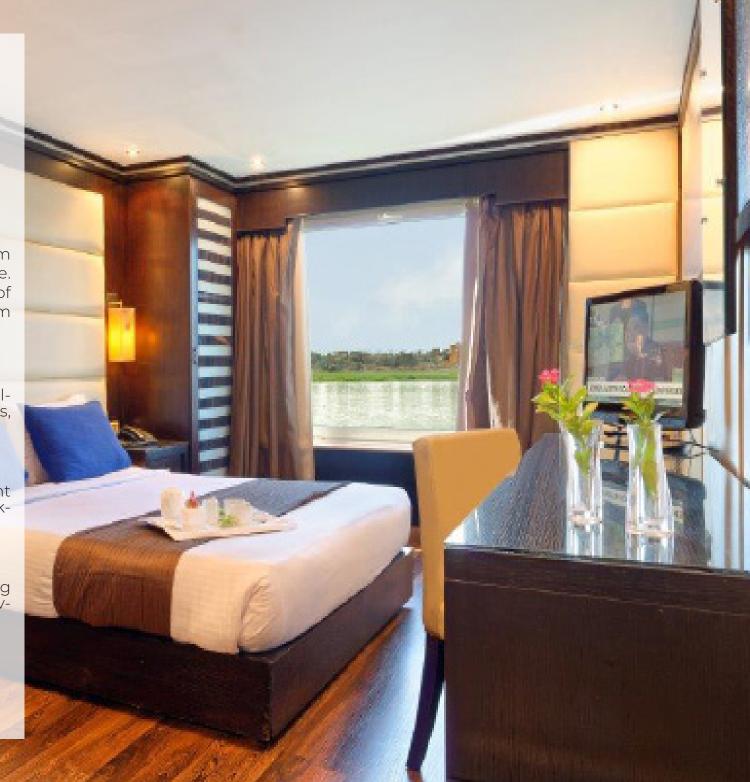

## STANDARD CABIN

An abundance of light streams in the wall-to-wall windows of these spacious rooms, which boasts Nile views.

#### **Guest Cabins Facilities**

King Size, Twin Bedded.

Large Panoramic window.

In-room personal safe deposit box.

Individual controlled AC & telephone with voice mail message.

Plasma LCD TV with Marine Satellite channels and music TV.

Luxurious bathroom with hair dryer, bath tub in all cabins.

Deluxe room amenities & complimentary toiletries.

Mini bar (with possibility to be fill up upon guest request).

24 Hours Room Service.

Same Day laundry service with express pressing service.