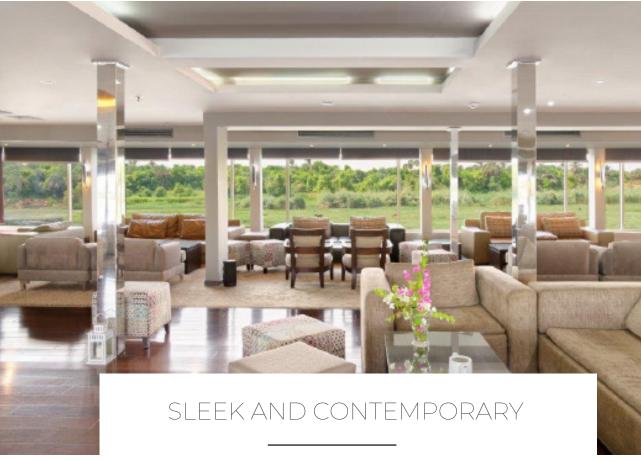

MIX AND MINGLE Have a seat in our lounge as you take in panoramic Nile-front views. Sip tea, fresh juices or cocktails as you relax and unwind.