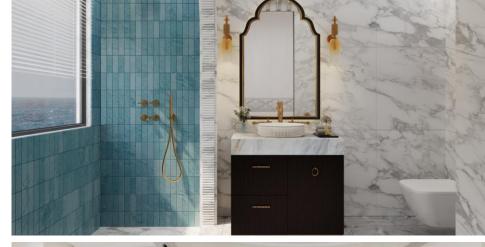

## **DELUXE CABIN**

#### FEATURES & FACILITIES

- 22.8 sqm / 245.42 sq ft.
- Fully air-conditioned (individually controlled)
- Complimentary tea/coffee
- Complimentary Wifi
- Satelite TV
- Mini bar
- Cabins W/C are equipped with shower cabinet & hair dryer
- Digital safe box