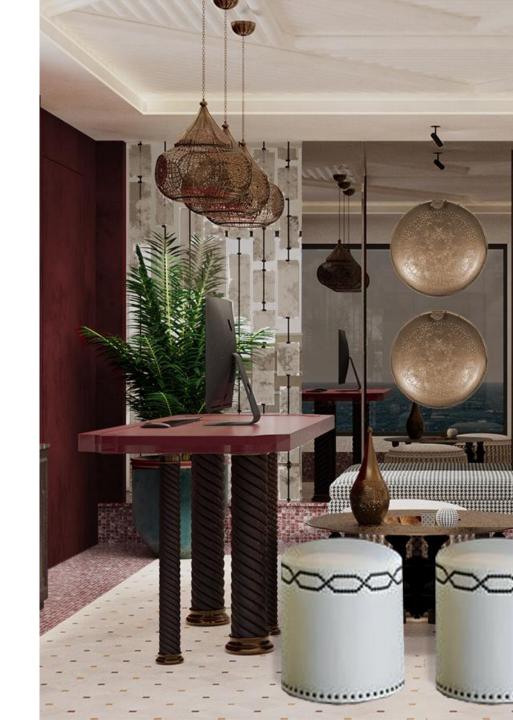

## JACUZZI SUITE

#### FEATURES & FACILITIES

- 45.6 sqm / 490.8 sq ft.
- Private dining area
- Private jacuzzi in W/C Nile view
- Fully air-conditioned (individually controlled)
- Complimentary tea/coffee & Nespresso coffee machine
- Complimentary Wifi
- Satelite TV
- Mini bar
- Cabins W/C are equipped with shower cabinet & hair dryer
- Digital safe box