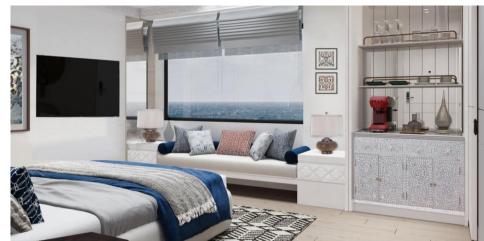

## JACUZZI SUITE

#### FEATURES & FACILITIES

- 45.6 sqm / 490.8 sq ft.
- Private dining area
- Private jacuzzi in W/C Nile view
- Fully air-conditioned (individually controlled)
- Complimentary tea/coffee & Nespresso coffee machine
- Complimentary Wifi
- Satelite TV
- Mini bar
- Cabins W/C are equipped with shower cabinet & hair dryer
- Digital safe box