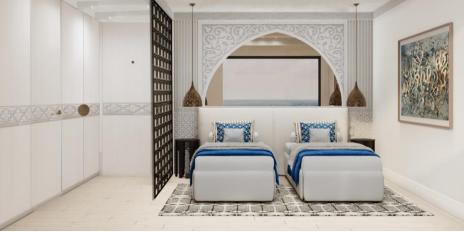

## **DELUXE CABIN**

#### FEATURES & FACILITIES

- 22.8 sqm / 245.42 sq ft.
- Fully air-conditioned (individually controlled)
- Complimentary tea/coffee
- Complimentary Wifi
- Satelite TV
- Mini bar
- Cabins W/C are equipped with shower cabinet & hair dryer
- Digital safe box