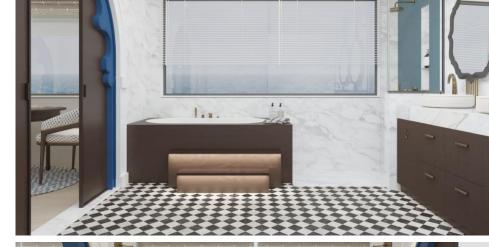

## JACUZZI SUITE

#### FEATURES & FACILITIES

- 45.6 sqm / 490.8 sq ft.
- Private dining area
- Private jacuzzi in W/C Nile view
- Fully air-conditioned (individually controlled)
- Complimentary tea/coffee & Nespresso coffee machine
- Complimentary Wifi
- Satelite TV
- Mini bar
- Cabins W/C are equipped with shower cabinet & hair dryer
- Digital safe box