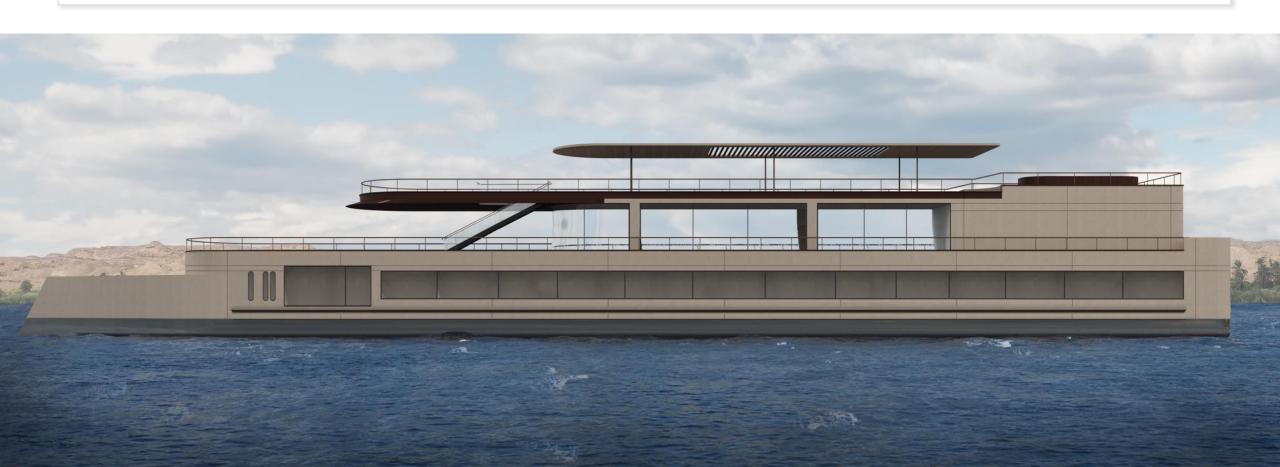

# NAWARA CRUISES

# GENERAL INFORMATION

OPERATION DATE: OCTOBER 2024

• LENGHTH: 60 m<sup>2</sup>

• WIDTH: 9 m<sup>2</sup>

NO. OF DECKS: 2 + SUN DECK

NUMBER OF CABINS: 10 DELUXE CABINS

NUMBER OF SUITES: 2 JACCUZZI SUITES

INDOOR RESTAURANT & LOUNGE

OUTDOOR RESTAURANT & LOUNGE

SWIMMING POOL