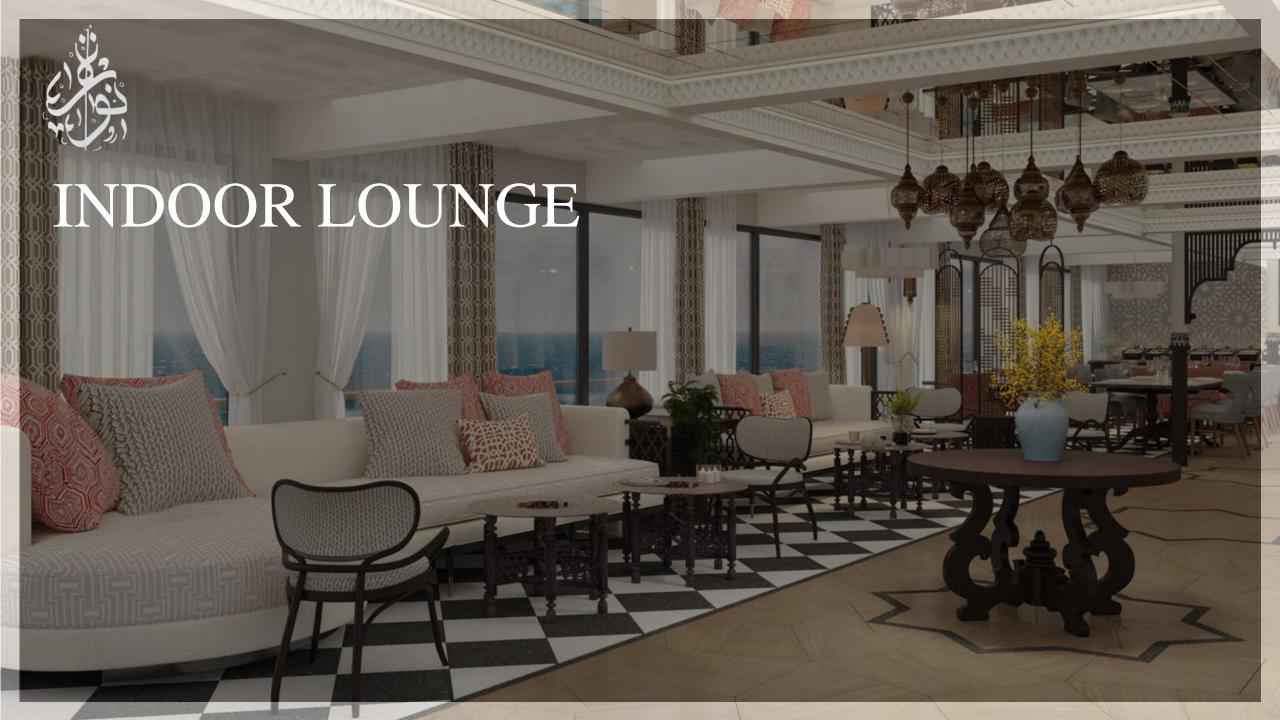

# GENERAL INFORMATION

OPERATION DATE: OCTOBER 2024

• LENGHTH: 60 m<sup>2</sup>

• WIDTH: 9 m<sup>2</sup>

NO. OF DECKS: 2 + SUN DECK

NUMBER OF CABINS: 10 DELUXE CABINS

NUMBER OF SUITES: 2 JACCUZZI SUITES

INDOOR RESTAURANT & LOUNGE