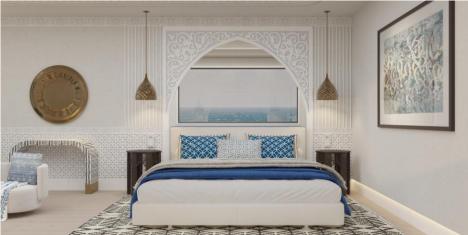

## **DELUXE CABIN**

#### FEATURES & FACILITIES

- 22.8 sqm / 245.42 sq ft.
- Fully air-conditioned (individually controlled)
- Complimentary tea/coffee
- Complimentary Wifi
- Satelite TV
- Mini bar
- Cabins W/C are equipped with shower cabinet & hair dryer
- Digital safe box