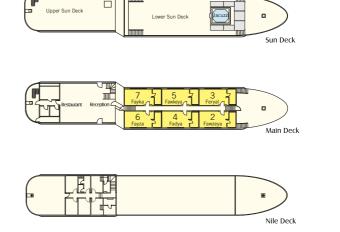

#### **GUEST SUITE**

Yakouta features six deluxe Suites with large panoramic windows and each provides an ample of 22 m2 of private space. Being a classical Dahabeya; Yakouta features elegant wood-paneled Suites with spacious salons and elegantly tiled bathrooms. All Suites boast an oriental flair in its décor but with a modern touch.

## Suite Features

- Fully air conditioned Suites (individually controlled)
- Marine satellite
- TV in all Suites
- Suites are equipped with private W/C, bathtub & hairdryer
- In-Suites safety box
- Deluxe Suites amenities
- Mini bar

# **Cruise Information**

- 24 hours reception
- Doctor on call\*
- Jacuzzi on deck
- Free wireless WiFi
- Access to Netflix

## Dining

- Indoor & outdoor dining venues are available
- Main Restaurant
- Lounge Bar
- Sun Deck Bar

Services marked (\*) are against extra charge Our concierge can make any related arrangements

### **Technical Data**

- Electric current 220 volts 50 cycles

Double

P