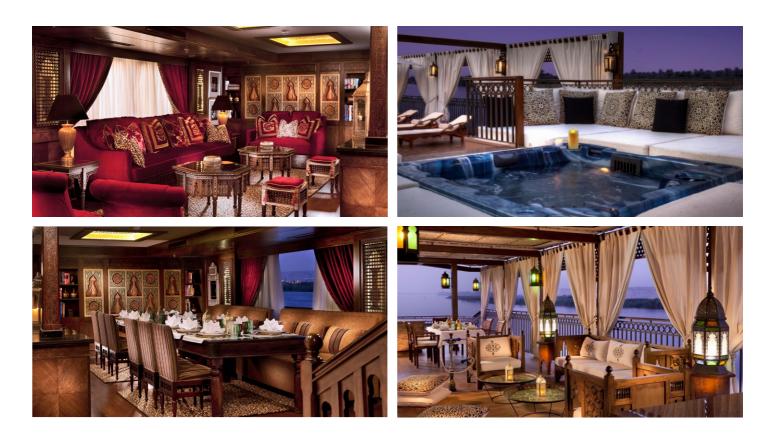

#### **GUEST SUITE**

Yakouta features six deluxe Suites with large panoramic windows and each provides an ample of 22 m2 of private space. Being a classical Dahabeya; Yakouta features elegant wood-paneled Suites with spacious salons and elegantly tiled bathrooms. All Suites boast an oriental flair in its décor but with a modern touch.

# **Cruise Information**

- 24 hours reception
- Doctor on call\*
- Jacuzzi on deck
- Free wireless WiFi
- Access to Netflix

## Dining

- Indoor & outdoor dining venues are available
- Main Restaurant
- Lounge Bar
- Sun Deck Bar

Services marked (\*) are against extra charge Our concierge can make any related arrangements