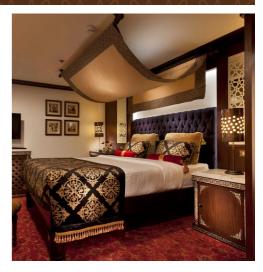

#### **GUEST SUITE**

Yakouta features six deluxe Suites with large panoramic windows and each provides an ample of 22 m2 of private space. Being a classical Dahabeya; Yakouta features elegant wood-paneled Suites with spacious salons and elegantly tiled bathrooms. All Suites boast an oriental flair in its décor but with a modern touch.

## Suite Features

- Fully air conditioned Suites (individually controlled)
- Marine satellite
- TV in all Suites
- Suites are equipped with private W/C, bathtub & hairdryer
- In-Suites safety box
- Deluxe Suites amenities
- Mini bar