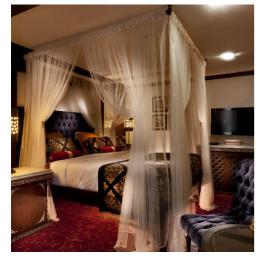

#### **GUEST SUITE**

Yakouta features six deluxe Suites with large panoramic windows and each provides an ample of 22 m2 of private space. Being a classical Dahabeya; Yakouta features elegant wood-paneled Suites with spacious salons and elegantly tiled bathrooms. All Suites boast an oriental flair in its décor but with a modern touch.

## Suite Features

- Fully air conditioned Suites (individually controlled)
- Marine satellite
- TV in all Suites
- Suites are equipped with private W/C, bathtub & hairdryer
- In-Suites safety box
- Deluxe Suites amenities
- Mini bar