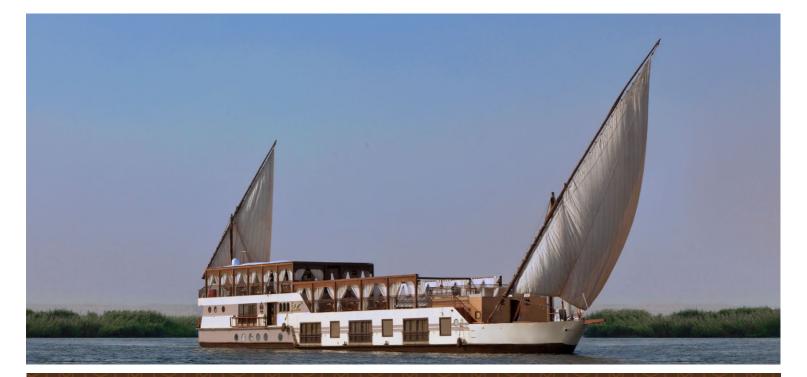

#### **GUEST SUITE**

Yakouta features six deluxe Suites with large panoramic windows and each provides an ample of 22 m2 of private space. Being a classical Dahabeya; Yakouta features elegant wood-paneled Suites with spacious salons and elegantly tiled bathrooms. All Suites boast an oriental flair in its décor but with a modern touch.