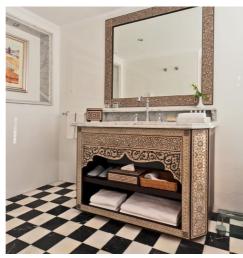

#### **GUEST SUITE**

Yakouta features six deluxe Suites with large panoramic windows and each provides an ample of 22 m2 of private space. Being a classical Dahabeya; Yakouta features elegant wood-paneled Suites with spacious salons and elegantly tiled bathrooms. All Suites boast an oriental flair in its décor but with a modern touch.

## Suite Features

- Fully air conditioned Suites (individually controlled)
- Marine satellite
- TV in all Suites
- Suites are equipped with private W/C, bathtub & hairdryer
- In-Suites safety box
- Deluxe Suites amenities
- Mini bar