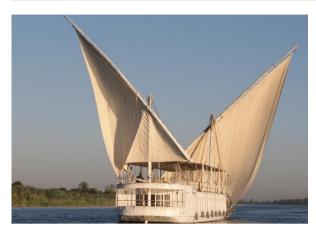

# Fact Sheet: LUXOR

Sailing from 2010
10-guests capacity
5 or 4 Nights itinerary
Sunday to Friday
Esna - Aswan

### **Technical Data**

- Length: 39m Width: 7,50m
- 2 Decks