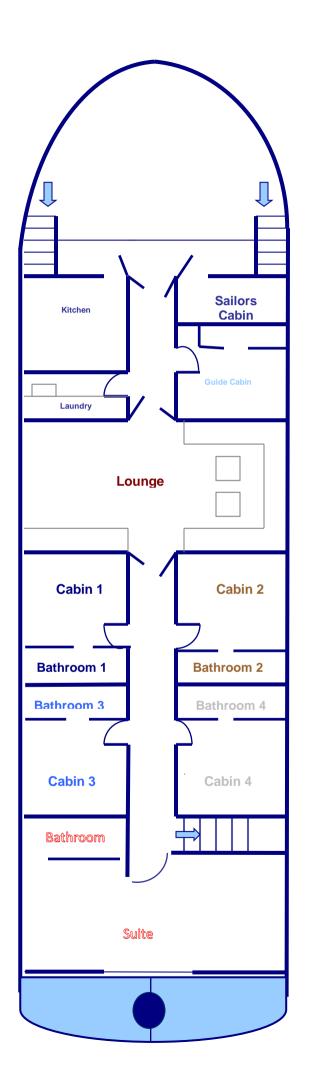

#### **Features & facilities**

- 4 standard cabins (2 Twins + 2 large bed)
- 1 suite with a private balcony
- All cabins feature private bathrooms with showers

### **Technical Data**

- Length: 39m Width: 7,50m
- 2 Decks