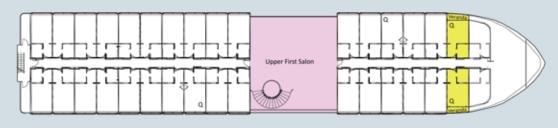

DECK #3 LIBRARY AREA [ MEZZANINE FLOOR ]

OR 28 CABINS TWIN BEDS [20M]

1ST UPPER DECK 2 CABINS - QUEEN BEDS [20M]

2 Cabins + Veranda - Queen Beds [20m]

2 SGL Cabin Single Bed [18M]

DECK #2 RECEPTION + LOBBY