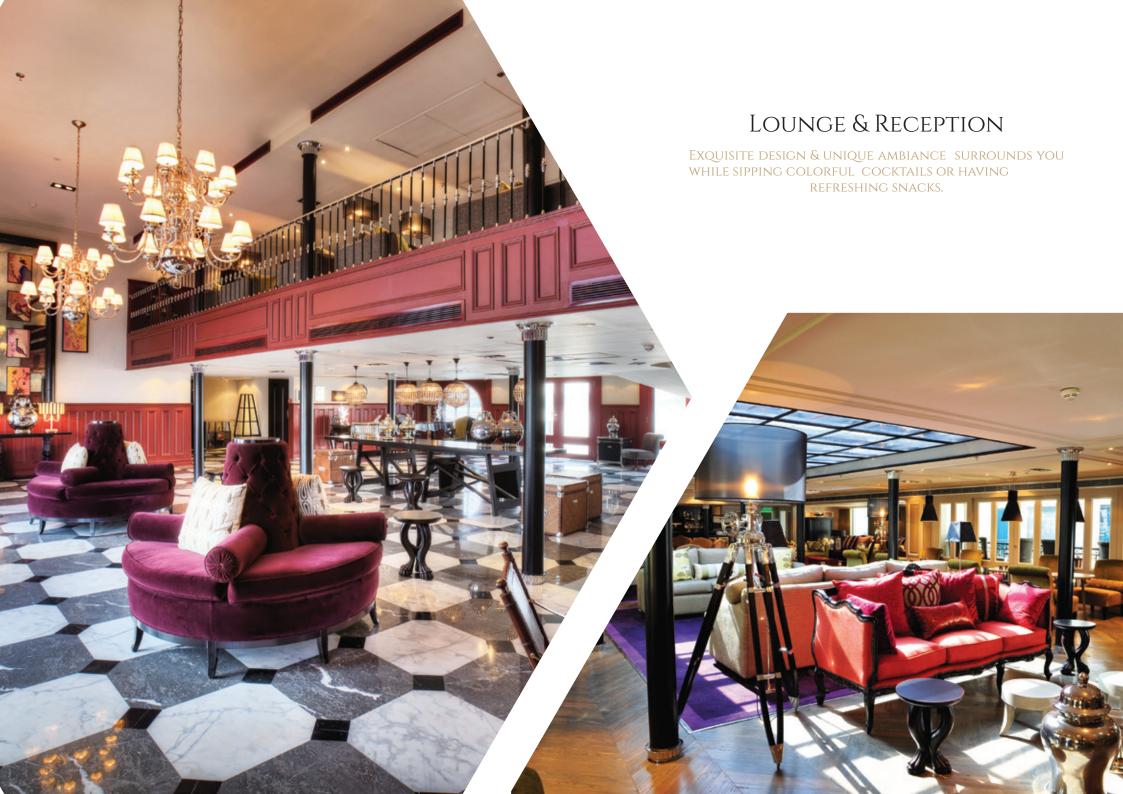

## Deluxe cabins 20 M2

REFINED INTERIORS AND ART DECO DETAILS FEATURED IN OUR ELEGANT CABINS PROVIDE EVERY FACILITY FOR AN ULTIMATE LUXURY EXPERIENCE.

SATELLITE TV

Individually controlled air condition

WI-FI

Hair Dryer

SAFETY DEPOSIT BOX

Telephone

Bath tub & Shower

TEA & COFFEE TRAY

Private veranda / French window









## MAP OF YOUR FAIRYTALE TRIP

LUXOR IS HOME OF ANCIENT TEMPLES, PHARAOHS TOMBS AND MOST OF ALL EVIDENCE OF THE GREATEST ANCIENT CIVILIZATION.

Touch stones carved thousands of years ago or walk in the local oriental market street is entirely your choice. Either way a unique experience is guaranteed.

## EN ROUTE ATTRACTIONS ARE ON OFFER TOO:

- . WATCH NILE WATERS LEVEL EQUALIZE AT ESNA
- . See Horus temple in Edfu & discover its history
- . Get meters away from mummified crocodiles in Kom ombo

Reach the outskirts of the old kingdom of Kush.

Aswan takes after the old Nubian ancestors & its kind

People. They will impress you with warm hospitality and

Unique Crafts, naturally prepared remedies or cosmetics.

ABU SIMBEL









ABU SIMBEL [OPTIONAL TOUR]

GIGANTIC MONUMENTS

Sun P