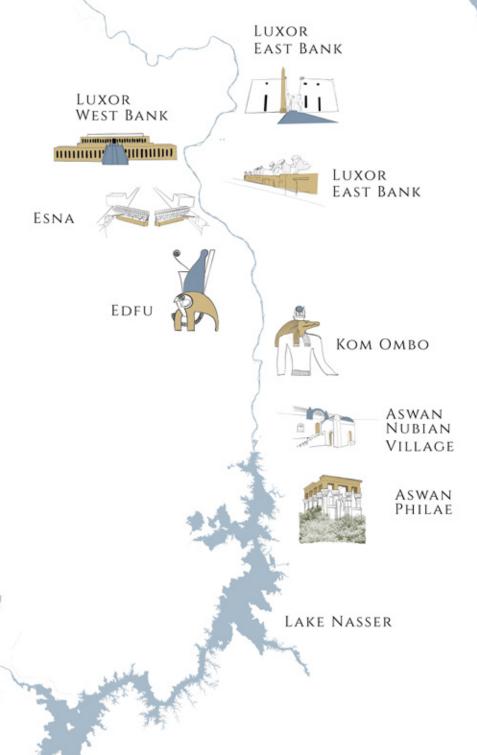

## MAP OF YOUR FAIRYTALE TRIP

LUXOR IS HOME OF ANCIENT TEMPLES, PHARAOHS TOMBS AND MOST OF ALL EVIDENCE OF THE GREATEST ANCIENT CIVILIZATION.

Touch stones carved thousands of years ago or walk in the local oriental market street is entirely your choice. Either way a unique experience is guaranteed.

## EN ROUTE ATTRACTIONS ARE ON OFFER TOO:

- . WATCH NILE WATERS LEVEL EQUALIZE AT ESNA
- . See Horus temple in Edfu & discover its history
- . Get meters away from mummified crocodiles in Kom ombo

Reach the outskirts of the old kingdom of Kush.

Aswan takes after the old Nubian ancestors & its kind

People. They will impress you with warm hospitality and

Unique Crafts, naturally prepared remedies or cosmetics.

ABU SIMBEL

ABU SIMBEL [OPTIONAL TOUR]

GIGANTIC MONUMENTS

Sun Phenomena

RAMSES LEGACY

UNIQUE ARCHITECTURE

Carved Out in 13th cent. BC

280 Km South From Aswan