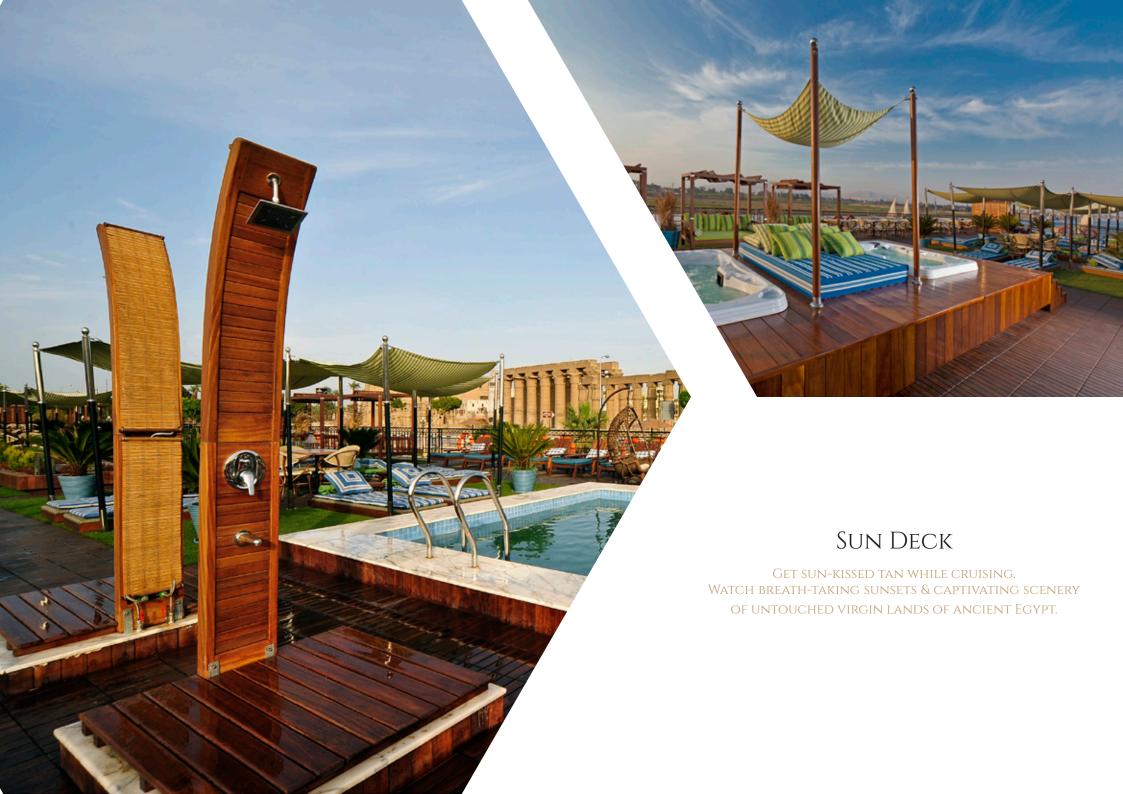

## Deluxe cabins 20 M2

REFINED INTERIORS AND ART DECO DETAILS FEATURED IN OUR ELEGANT CABINS PROVIDE EVERY FACILITY FOR AN ULTIMATE LUXURY EXPERIENCE.

SATELLITE TV

Individually controlled air condition

WI-FI

Hair Dryer

SAFETY DEPOSIT BOX

Telephone

Bath tub & Shower

TEA & COFFEE TRAY

Private veranda / French window









## MAP OF YOUR FAIRYTALE TRIP

LUXOR IS HOME OF ANCIENT TEMPLES, PHARAOHS TOMBS AND MOST OF ALL EVIDENCE OF THE GREATEST ANCIENT CIVILIZATION.

Touch stones carved thousands of years ago or walk in the local oriental market street is entirely your choice. Either way a unique experience is guaranteed.

## EN ROUTE ATTRACTIONS ARE ON OFFER TOO:

- . WATCH NILE WATERS LEVEL EQUALIZE AT ESNA
- . See Horus temple in Edfu & discover its history
- . Get meters away from mummified crocodiles in Kom ombo

Reach the outskirts of the old kingdom of Kush.

Aswan takes after the old Nubian ancestors & its kind

People. They will impress you with warm hospitality and

Unique Crafts, naturally prepared remedies or cosmetics.

ABU SIMBEL









ABU SIMBEL [OPTIONAL TOUR]

GIGANTIC MONUMENTS

Sun Pheno