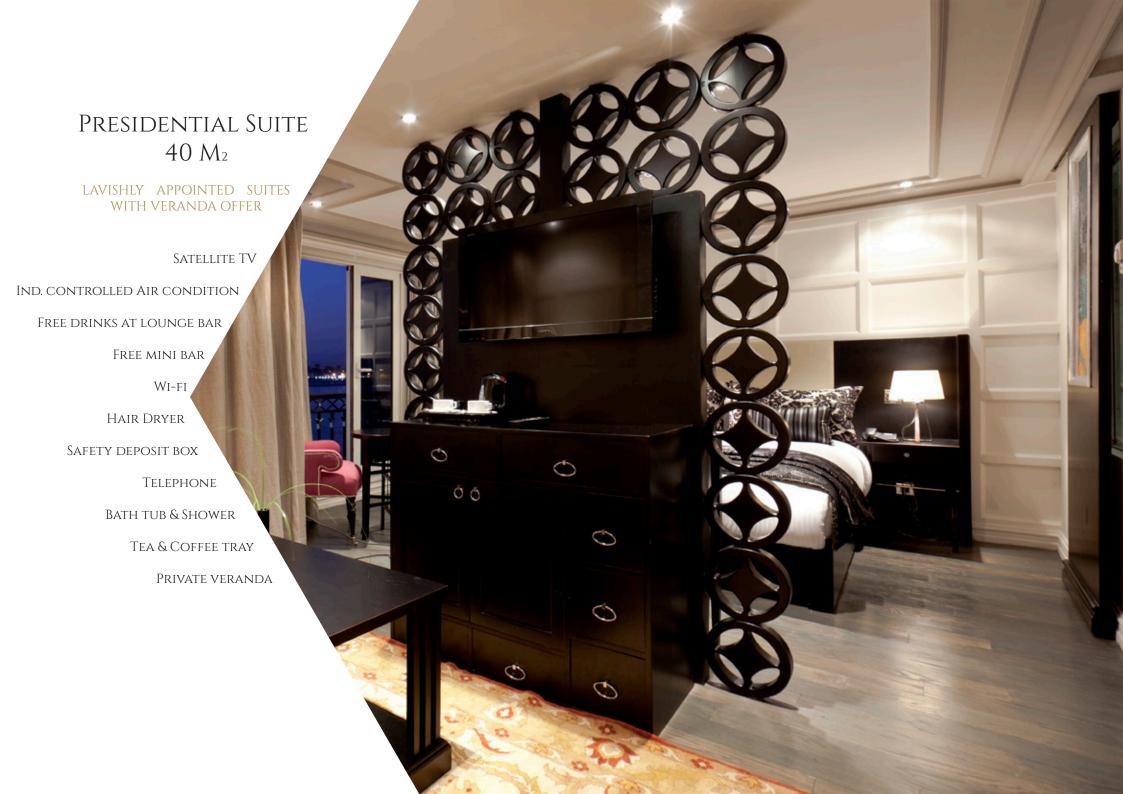

## M/S MAYFAIR

DECK #5 SUN DECK

DECK #4 LOUNGE "BEL AIR"

EXECUTIVE 06 EX. CABINS TWIN BEDS [20M]

DECK "BEL AIR" 02 EX. CABINS QUEEN BEDS [20M]

08 Ex. cabins + Veranda - queen beds [20m]

02 Pres. Suites + Veranda - Queen Beds [40m]