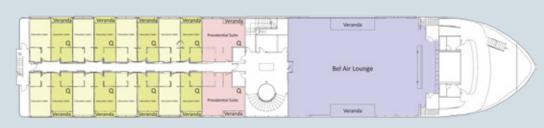

## M/S MAYFAIR

DECK #5 SUN DECK

DECK #4 LOUNGE "BEL AIR"

EXECUTIVE 06 EX. CABINS TWIN BEDS [20M]

DECK "BEL AIR" 02 EX. CABINS QUEEN BEDS [20M]

08 Ex. cabins + Veranda - queen beds [20m]

02 Pres. Suites + Veranda - Queen Beds [40m]