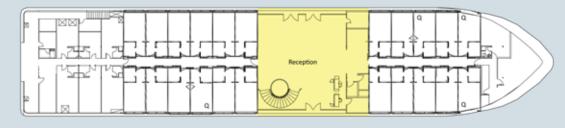

DECK #3 LIBRARY AREA [ MEZZANINE FLOOR ]

OR 28 CABINS TWIN BEDS [20M]

1ST UPPER DECK 2 CABINS - QUEEN BEDS [20M]

2 Cabins + Veranda - Queen Beds [20m]

2 SGL Cabin Single Bed [18M]

DECK #2 RECEPTION + LOBBY

OR 18 CABINS TWIN BEDS [20M]

MAIN DECK 4 CABINS - QUEEN BEDS [20M]

DECK #1 RESTAURANT "NILE AVENUE "

OR SPA

NILE DECK

23, NABIL EL WAKKAD ST.,11341 HELIOPOLIS,
GOLF DISTRICT, CAIRO, EGYPT.

T (202) 2418 00 21 – 2418 00 25 F (202) 2418 00 27 – 2415 35 04
WWW.MAYFAIRCRUISES.COM