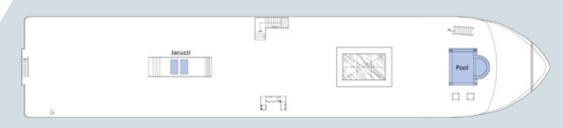

## M/S MAYFAIR

DECK #5 SUN DECK

DECK #4 LOUNGE "BEL AIR"

EXECUTIVE 06 EX. CABINS TWIN BEDS [20M]

DECK "BEL AIR" 02 EX. CABINS QUEEN BEDS [20M]

08 Ex. cabins + Veranda - queen beds [20m]

02 Pres. Suites + Veranda - Queen Beds [40m]