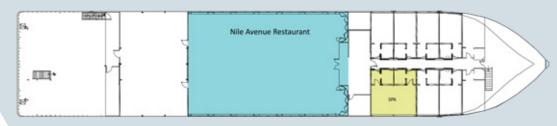

OR 18 CABINS TWIN BEDS [20M]

MAIN DECK 4 CABINS - QUEEN BEDS [20M]

DECK #1 RESTAURANT "NILE AVENUE "

OR SPA

NILE DECK

23, NABIL EL WAKKAD ST.,11341 HELIOPOLIS,
GOLF DISTRICT, CAIRO, EGYPT.

T (202) 2418 00 21 – 2418 00 25 F (202) 2418 00 27 – 2415 35 04
WWW.MAYFAIRCRUISES.COM