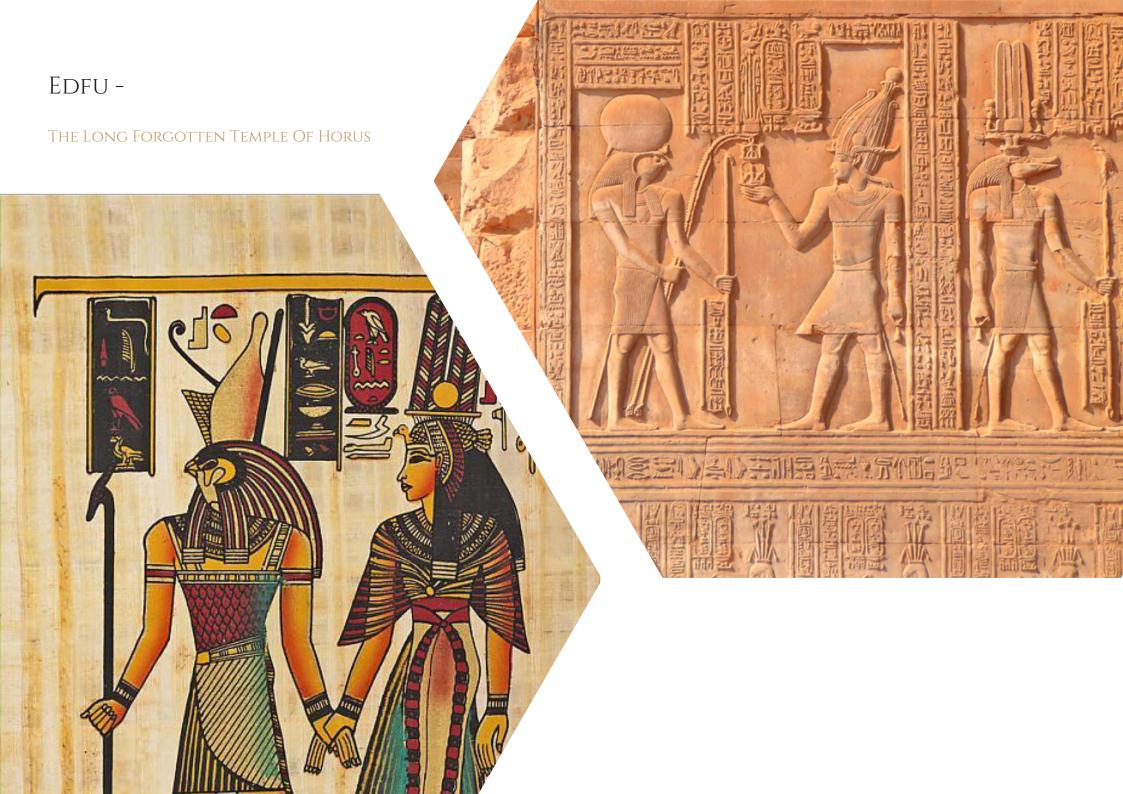

## EN ROUTE ATTRACTIONS ARE ON OFFER TOO:

- . WATCH NILE WATERS LEVEL EQUALIZE AT ESNA
- . See Horus temple in Edfu & discover its history
- . Get meters away from mummified crocodiles in Kom ombo

Reach the outskirts of the old kingdom of Kush.