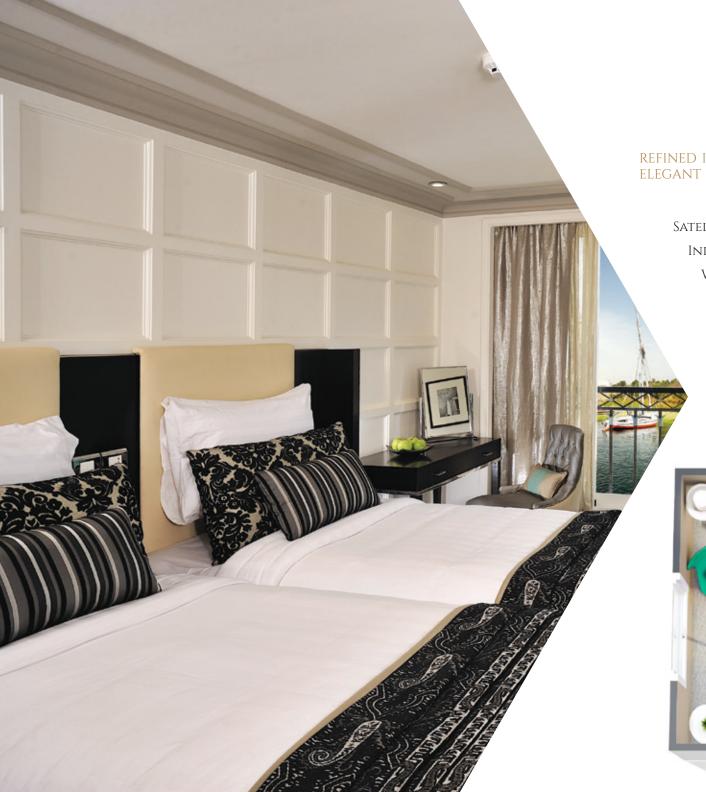

## Deluxe cabins 20 M2

REFINED INTERIORS AND ART DECO DETAILS FEATURED IN OUR ELEGANT CABINS PROVIDE EVERY FACILITY FOR AN ULTIMATE LUXURY EXPERIENCE.

SATELLITE TV

Individually controlled air condition

WI-FI

Hair Dryer

SAFETY DEPOSIT BOX

Telephone

Bath tub & Shower

TEA & COFFEE TRAY

Private veranda / French window