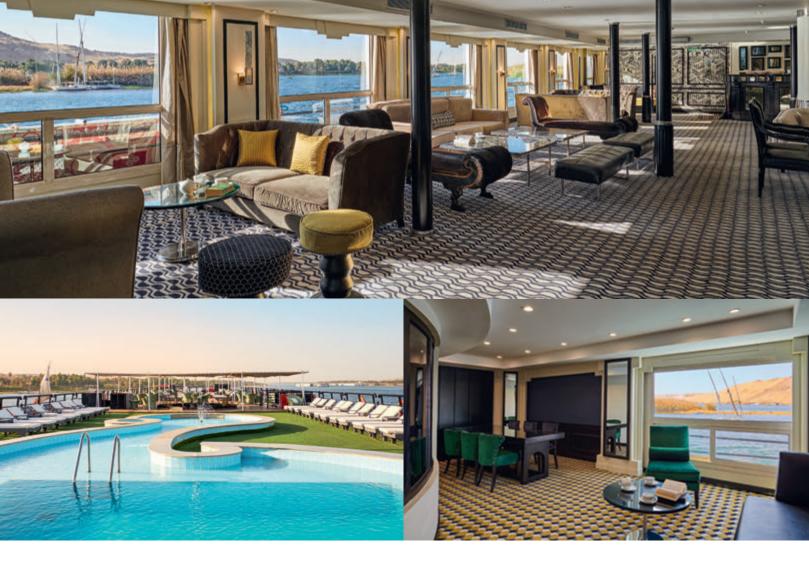

# explore

The Mövenpick MS Hamees has a comfortable and contemporary design and is among the largest and best-appointed crafts on the river Nile. Enjoy a truly memorable journey from Luxor to Aswan and experience some of Egypt's most scenic and historical sights with top facilities and attentive staff. Travel in style and enjoy the variety of facilities available including; the swimming pool, reading and play room, sundeck with a recreational area and a selection of outlets.

The spacious and elegantly appointed Lounge Bar is ideal for afternoon tea, cocktails as well as dancing and entertainment in the evenings. The Sun Deck offers a variety of beverages and snacks while relaxing and enjoying the stunning views of the river Nile. A special recreational program is available and includes a cocktail reception, an oriental show, a fancy dress Galabeya party and a daily DJ.

### **Rooms and amenities**

The Mövenpick MS Hamees has 72 spacious and contemporary designed cabins with soft cream colours to help you relax and enjoy the Nile view from the panoramic window. All cabins are air-conditioned and offer either two twin beds or a Queen size bed, private bathroom with bath tub, mini bar, hair dryer, satellite LCD TV, 2 life jackets and internet WIFI. Standard Cabins are located on the lower or main decks. Superior cabins are on the upper and top decks. 70 cabins are 21.70 sqm and 2 single cabins are 15 sqm.