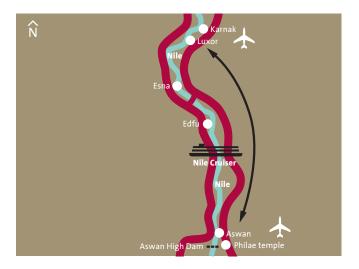

# explore

The Mövenpick MS Hamees has a comfortable and contemporary design and is among the largest and best-appointed crafts on the river Nile. Enjoy a truly memorable journey from Luxor to Aswan and experience some of Egypt's most scenic and historical sights with top facilities and attentive staff. Travel in style and enjoy the variety of facilities available including; the swimming pool, reading and play room, sundeck with a recreational area and a selection of outlets.

## Location

The Mövenpick MS Hamees enjoys a private dock in Luxor located in Al Bughdadi District only 15 Km south from Luxor airport. Cruise the Nile and enjoy beautiful scenery while exploring the wonders of the ancient world.