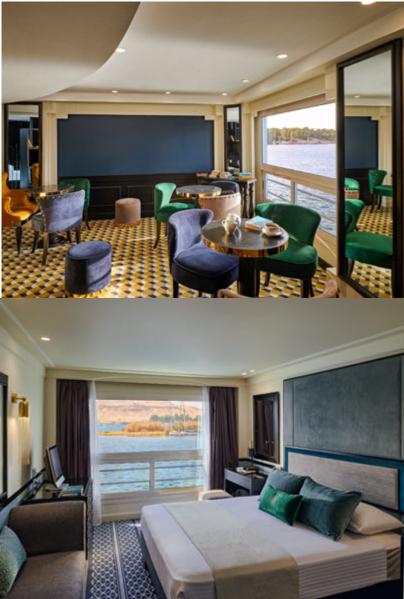

The spacious and elegantly appointed Lounge Bar is ideal for afternoon tea, cocktails as well as dancing and entertainment in the evenings. The Sun Deck offers a variety of beverages and snacks while relaxing and enjoying the stunning views of the river Nile. A special recreational program is available and includes a cocktail reception, an oriental show, a fancy dress Galabeya party and a daily DJ.

### **Rooms and amenities**

The Mövenpick MS Hamees has 72 spacious and contemporary designed cabins with soft cream colours to help you relax and enjoy the Nile view from the panoramic window. All cabins are air-conditioned and offer either two twin beds or a Queen size bed, private bathroom with bath tub, mini bar, hair dryer, satellite LCD TV, 2 life jackets and internet WIFI. Standard Cabins are located on the lower or main decks. Superior cabins are on the upper and top decks. 70 cabins are 21.70 sqm and 2 single cabins are 15 sqm.