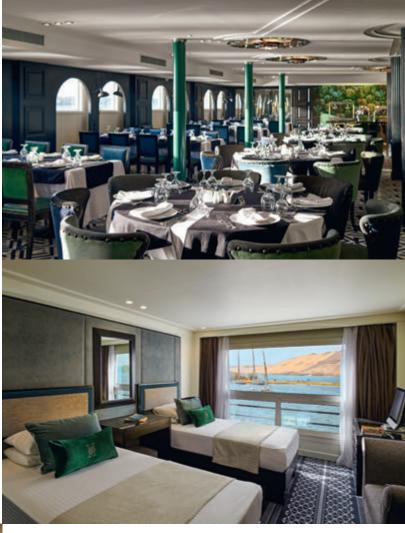

### **Rooms and amenities**

The Mövenpick MS Hamees has 72 spacious and contemporary designed cabins with soft cream colours to help you relax and enjoy the Nile view from the panoramic window. All cabins are air-conditioned and offer either two twin beds or a Queen size bed, private bathroom with bath tub, mini bar, hair dryer, satellite LCD TV, 2 life jackets and internet WIFI. Standard Cabins are located on the lower or main decks. Superior cabins are on the upper and top decks. 70 cabins are 21.70 sqm and 2 single cabins are 15 sqm.

### Dining and entertainment

It is our tradition to focus on gastronomic excellence, the Mövenpick MS Hamees offers a variety of dining and entertainment options that include; the main restaurant that offers sumptuous buffets for breakfast, lunch and dinner.