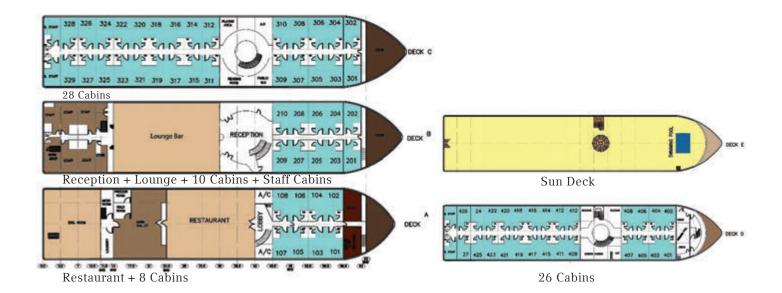

**Technical Specifications** 

- Length 72 m Width 14.80 m Height 11.50 m.
- Water Purification Comprehensive System.
- Electric Current 220 volts.
- Fire Alarm, Sprinkler System.
- 03 Engines 495 hp each.
- 03 Generators 318 kw each.
- Marine Satellite.
- Speed with the current: 15 m/h, speed against the current: 14 m/h.

### **Rooms and amenities**

The Mövenpick MS Hamees has 72 spacious and contemporary designed cabins with soft cream colours to help you relax and enjoy the Nile view from the panoramic window. All cabins are air-conditioned and offer either two twin beds or a Queen size bed, private bathroom with bath tub, mini bar, hair dryer, satellite LCD TV, 2 life jackets and internet WIFI. Standard Cabins are located on the lower or main decks. Superior cabins are on the upper and top decks. 70 cabins are 21.70 sqm and 2 single cabins are 15 sqm.