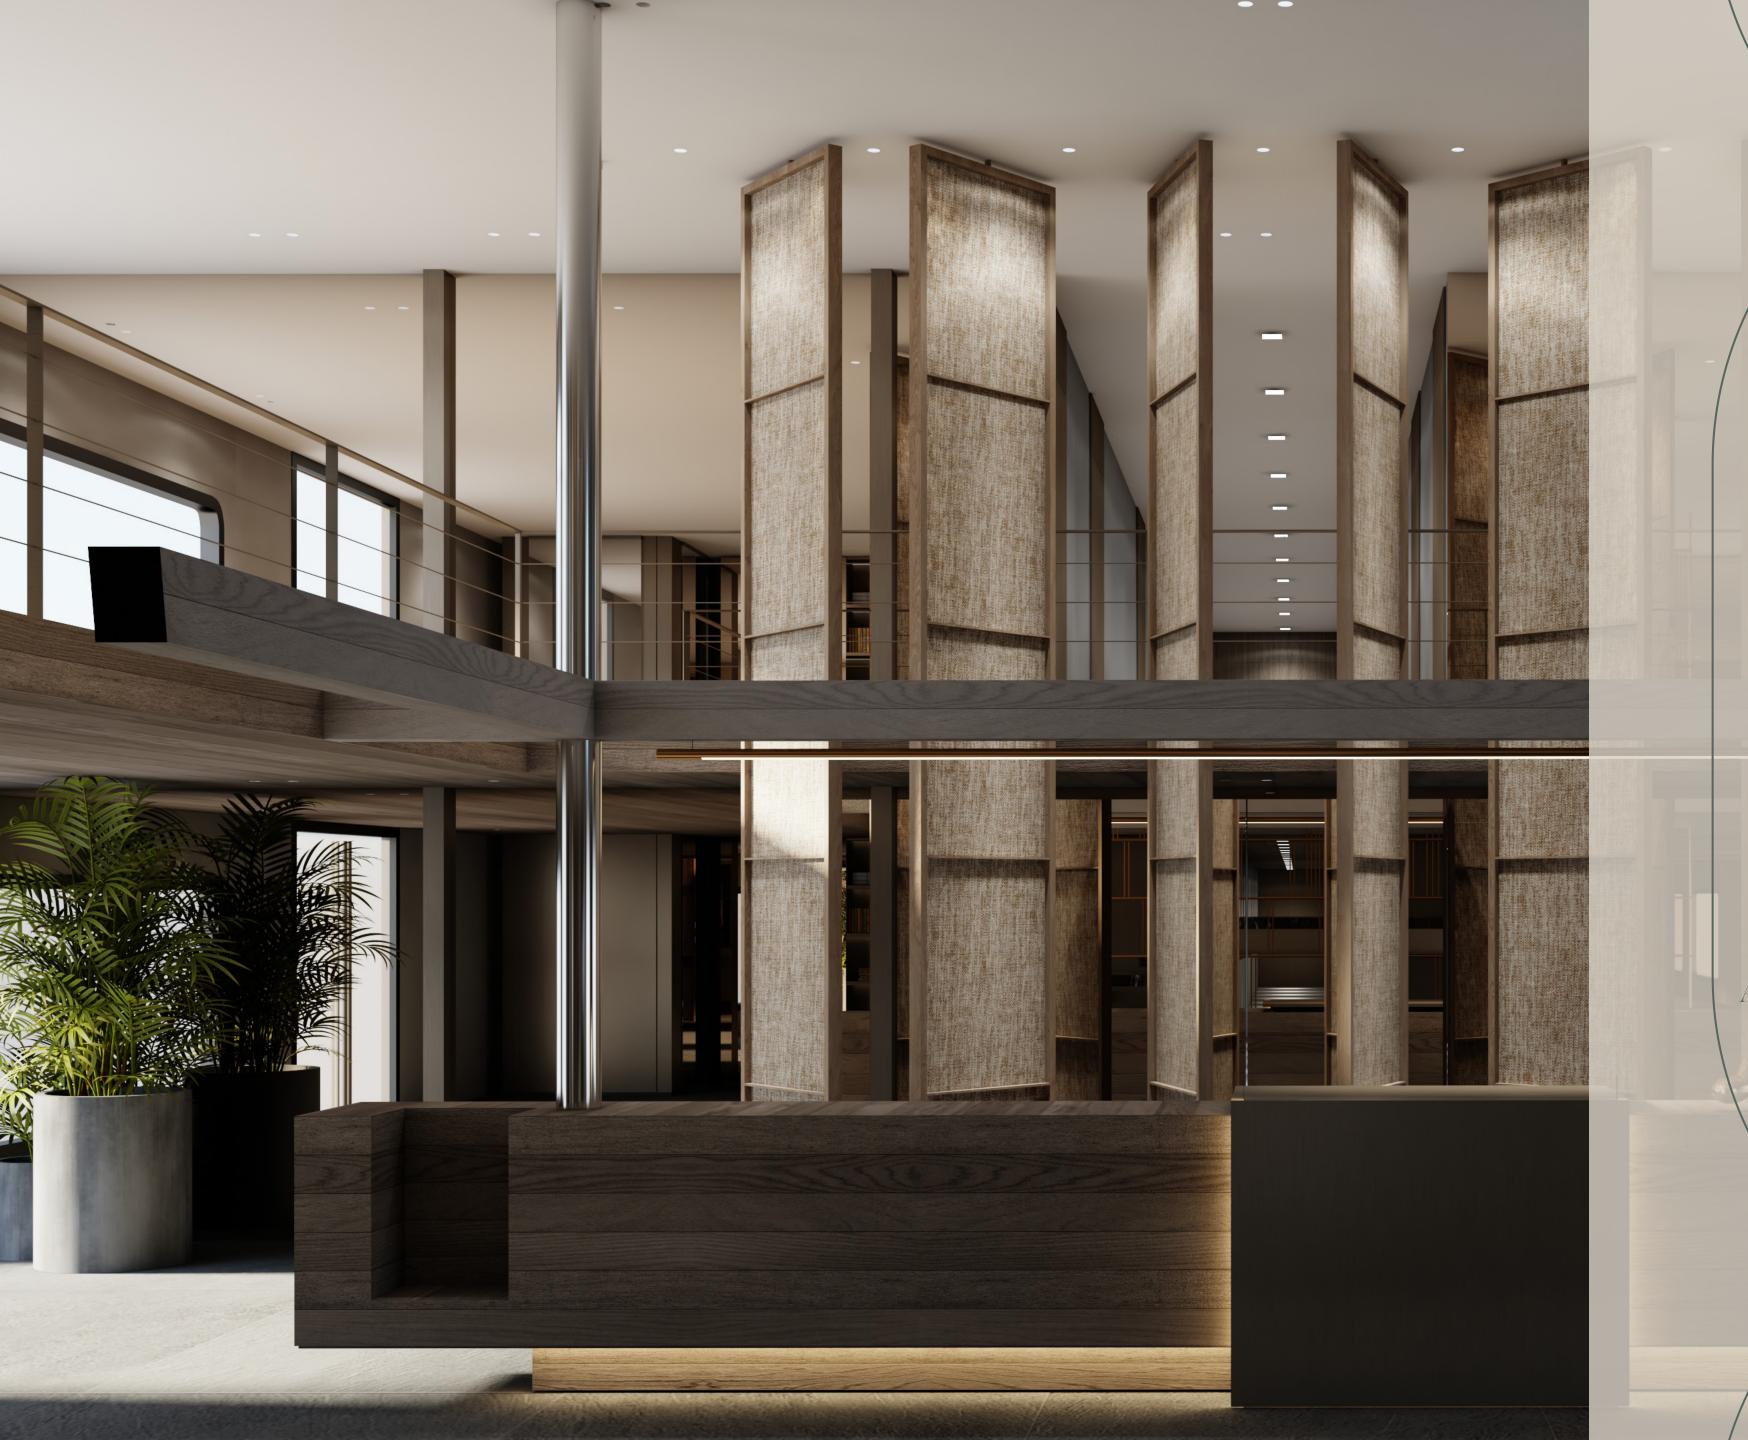

## Welcome aboard Historia.

Evoking the spirits of yore, with the relevance of the modern day. Imagery of fluttering, cream linen curtains on an aged, wise deck; one with stories to tell and things that have been seen. Roving throngs of eager, curious tourists, marveling in the sensory delight of their surroundings; the majesty of ancient history, the lingering touch of the not–so–distant past and the undeniable influence of the enveloping present. Historia draws on elements of the unfamous boat's past, as well as a subtle nod to the roots and heritage of Egyptian culture. Communal lounges and dining rooms allow passengers to mingle and socialize, while also giving them the needed privacy for more relaxed experience.