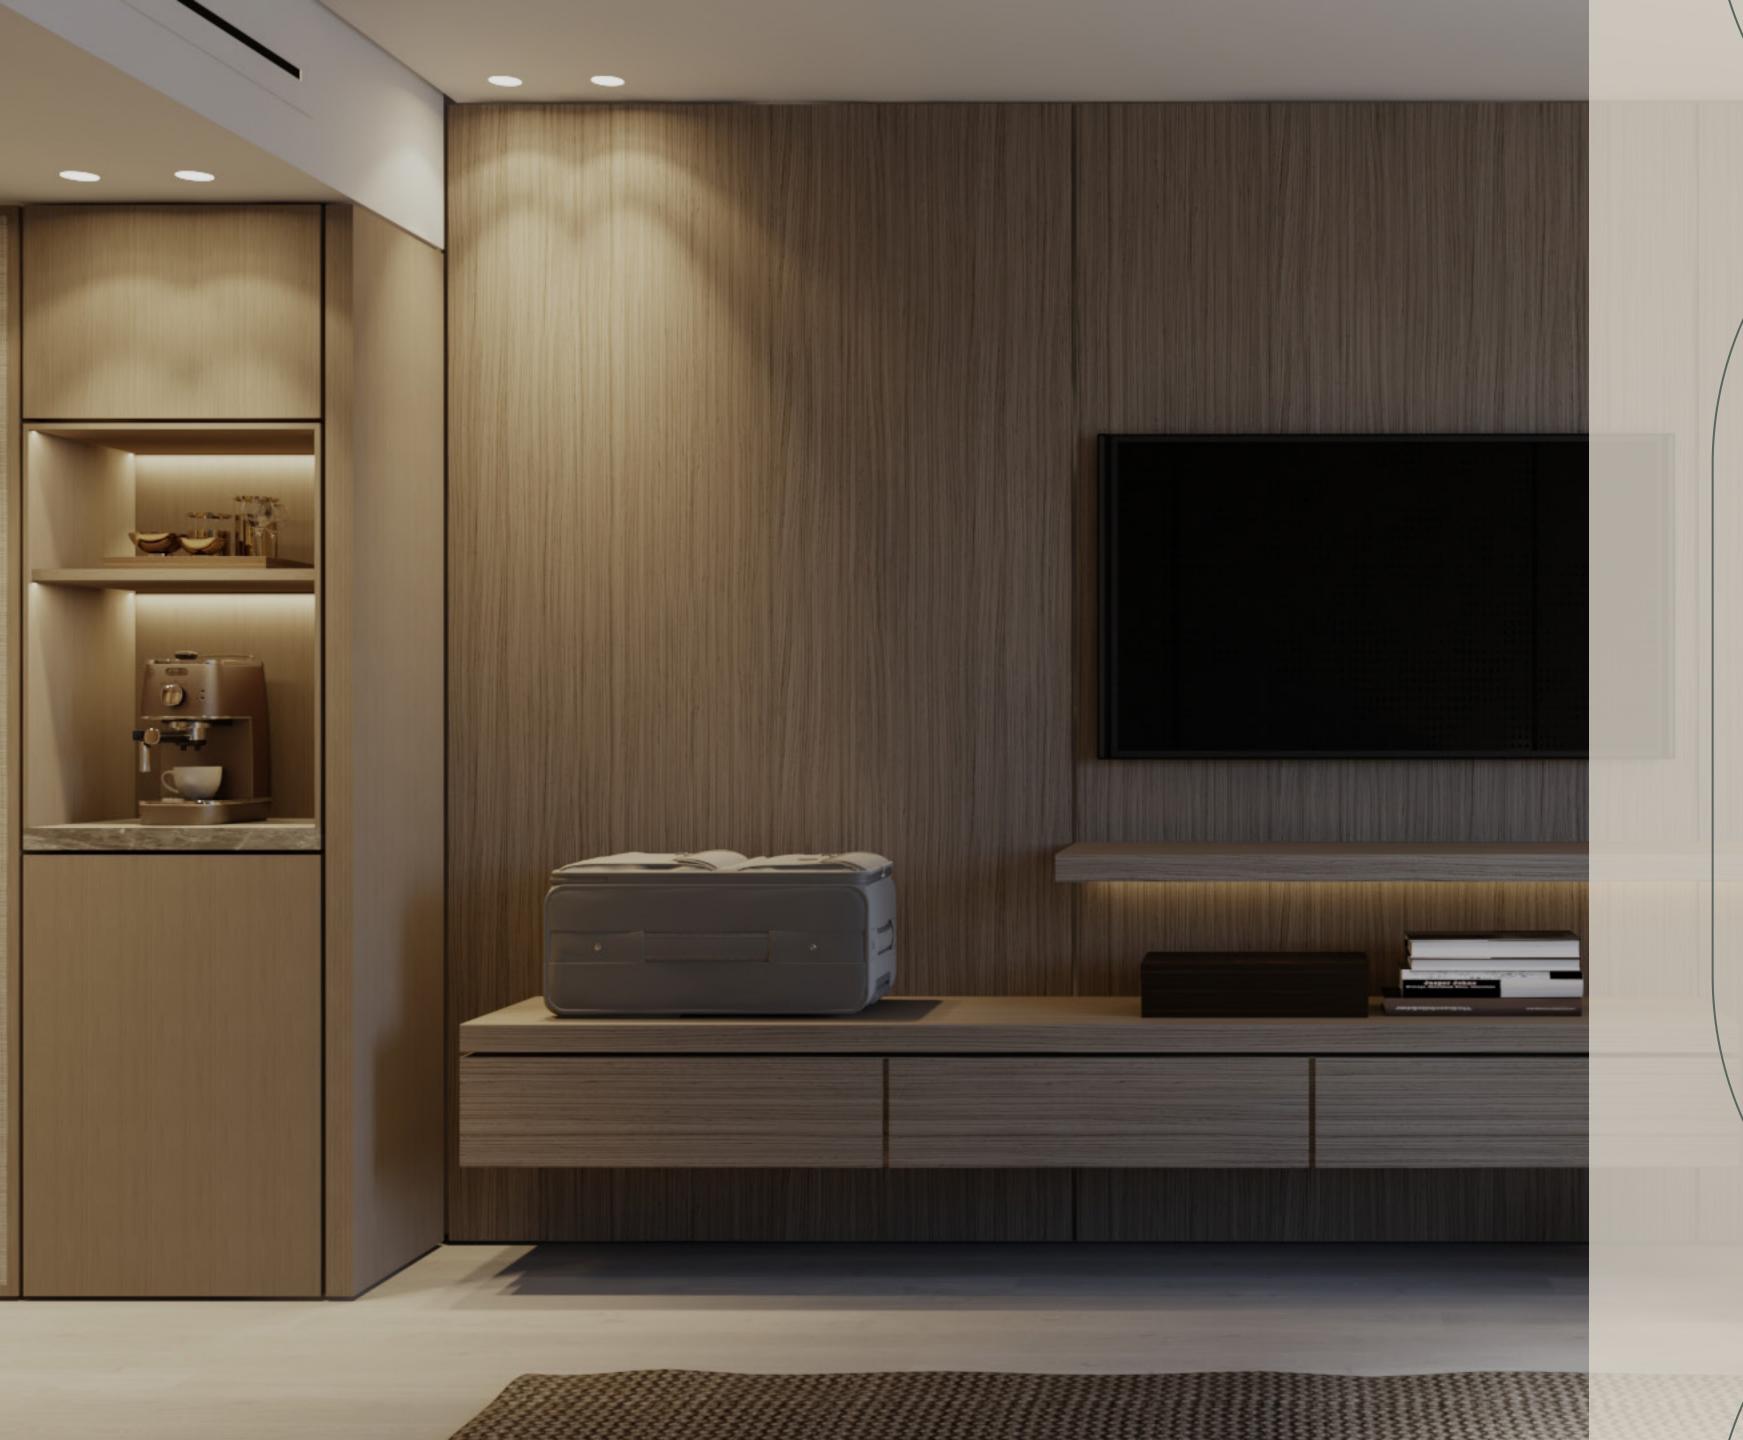

# Cabin Facilities

Air Conditioning individually controlled
Mini Bar against Extra Charges
LCD Screen
Bathtub or Walk-In Shower
Hairdryer

Complementary tea & coffee making Facilities coffee making machine

Safe Box

living area at royle suites
connected option upon request
Laundry service

Free WiFi

Telephone

Baby Cot available upon request

In room Dinning available upon request against extra

charges