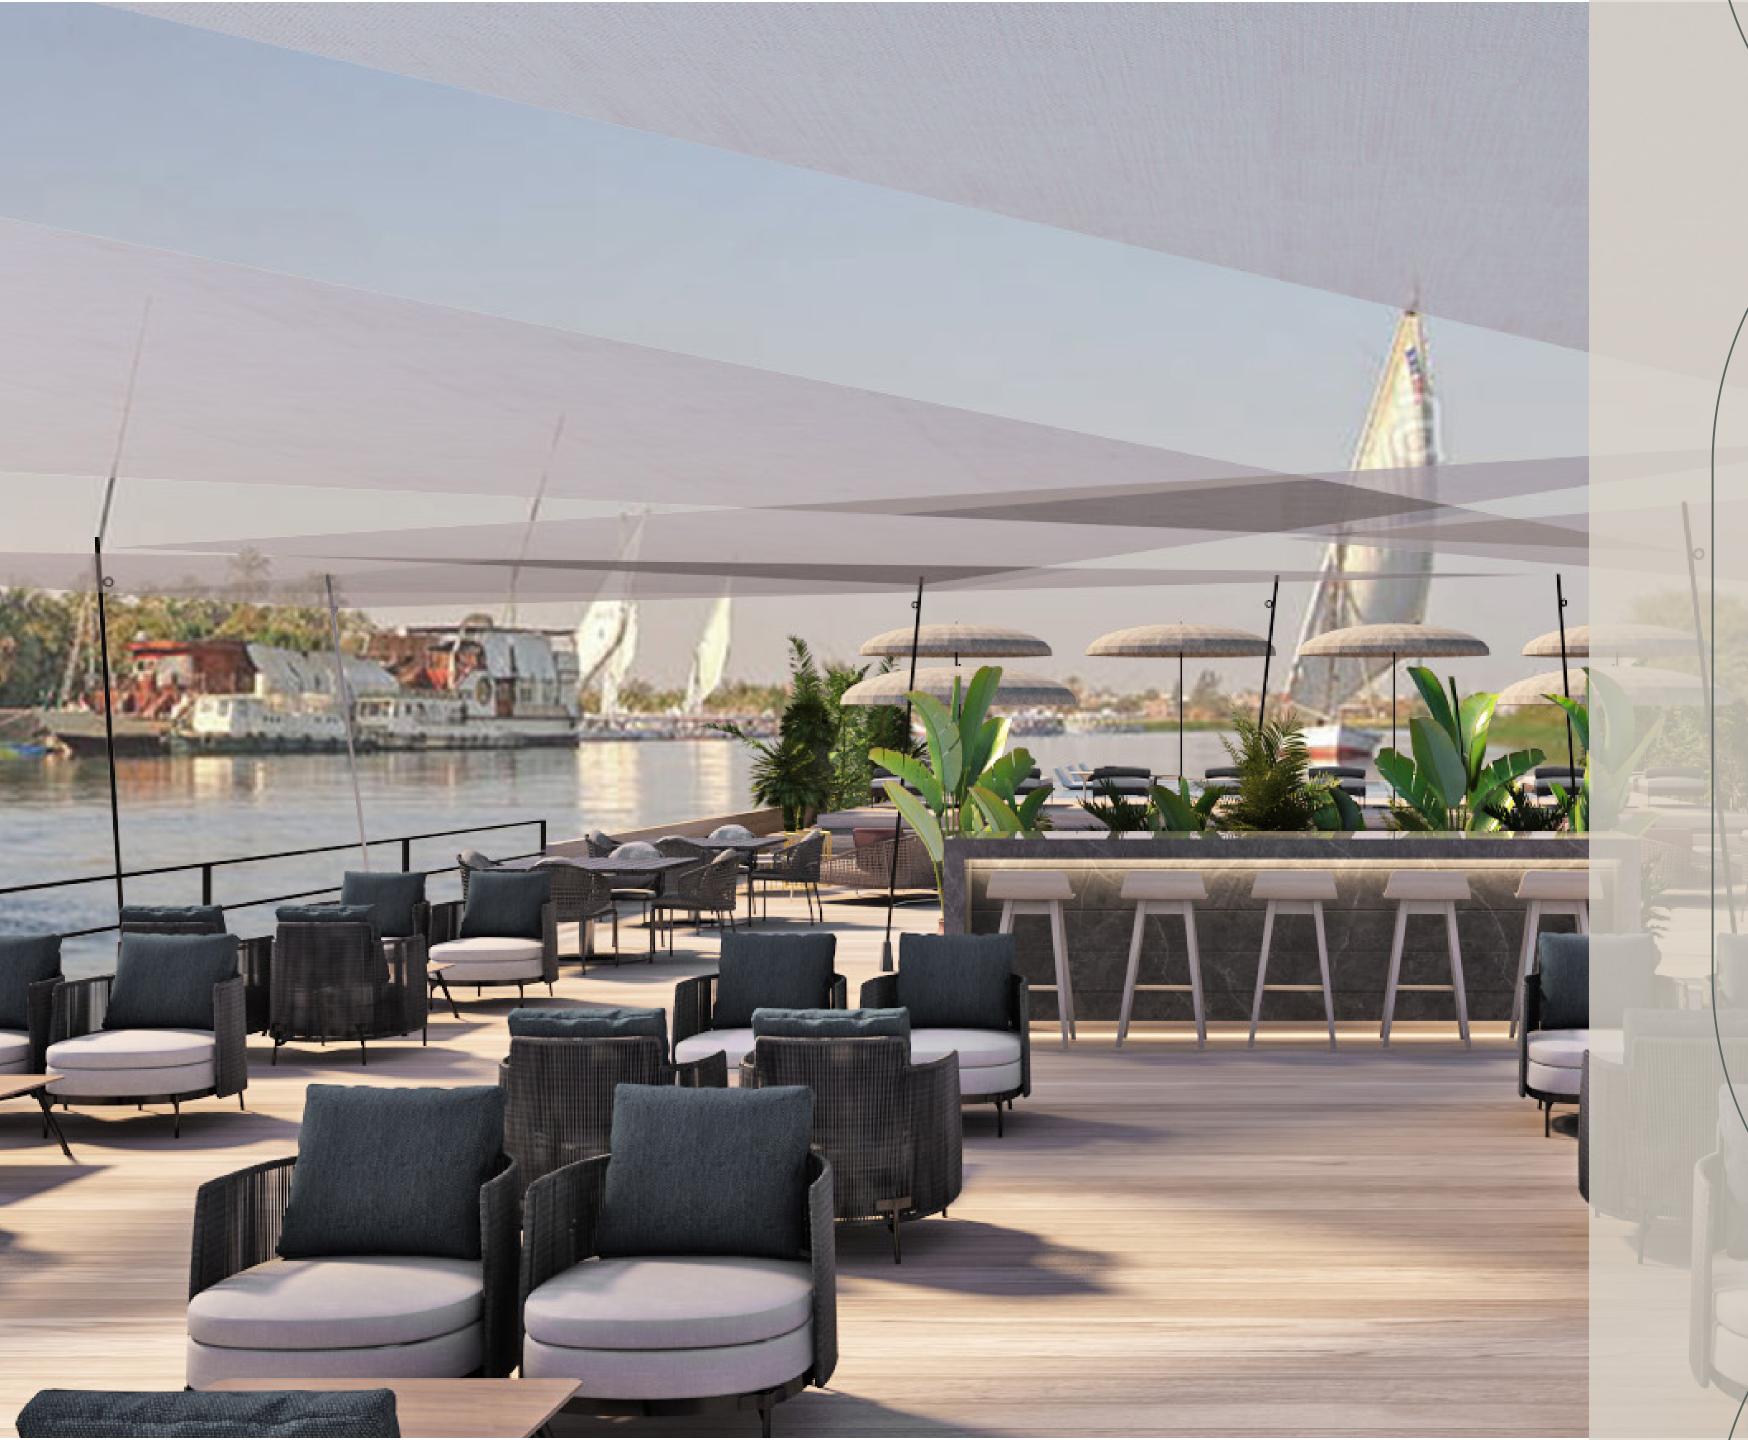

# Aura Bar & Lounge Relax and unwind at Aura Bar and Lounge while you watch The Nile flow by. The best way to unwind and let loose after a day filled with sun-soaked exploration is letting us serve you with fresh entertainment and refreshing cocktails.