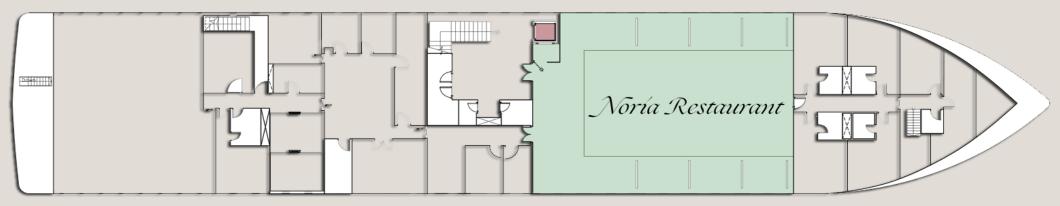

## MAIN DECK

- NORIA RESTAURANT
- ELEVATOR
- AURA BAR & LOUNGE
- RECEPTION
- LUXURY CABINES
- HISTORIA SUITES
- PRESIDENTIAL SUITES
- ROYAL SUITES
- SWIMMING POOL