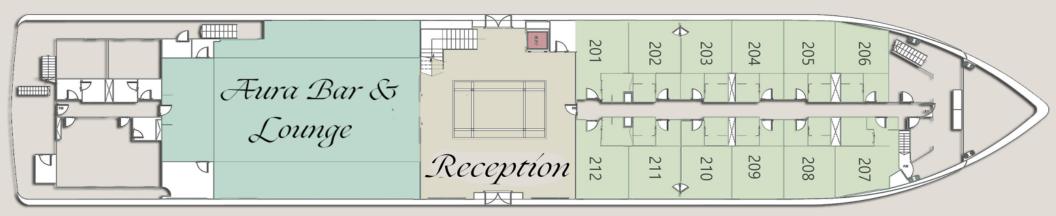

## NILE DECK

Karnak Temple Luxor Temple Museum of Mummies Valley of the Kings Valley of the Queens Hatshepsut Temple Nefertari Tomb

ASWAN

Gate to Nubia and Africa Home of the Oldest Cataract The High Dam The Long-Forgotten Temple of Horus Philae Temple Kom OmboTemple

# Aura Bar & Lounge Relax and unwind at Aura Bar and Lounge while you watch The Nile flow by. The best way to unwind and let loose after a day filled with sun-soaked exploration is letting us serve you with fresh entertainment and refreshing cocktails.