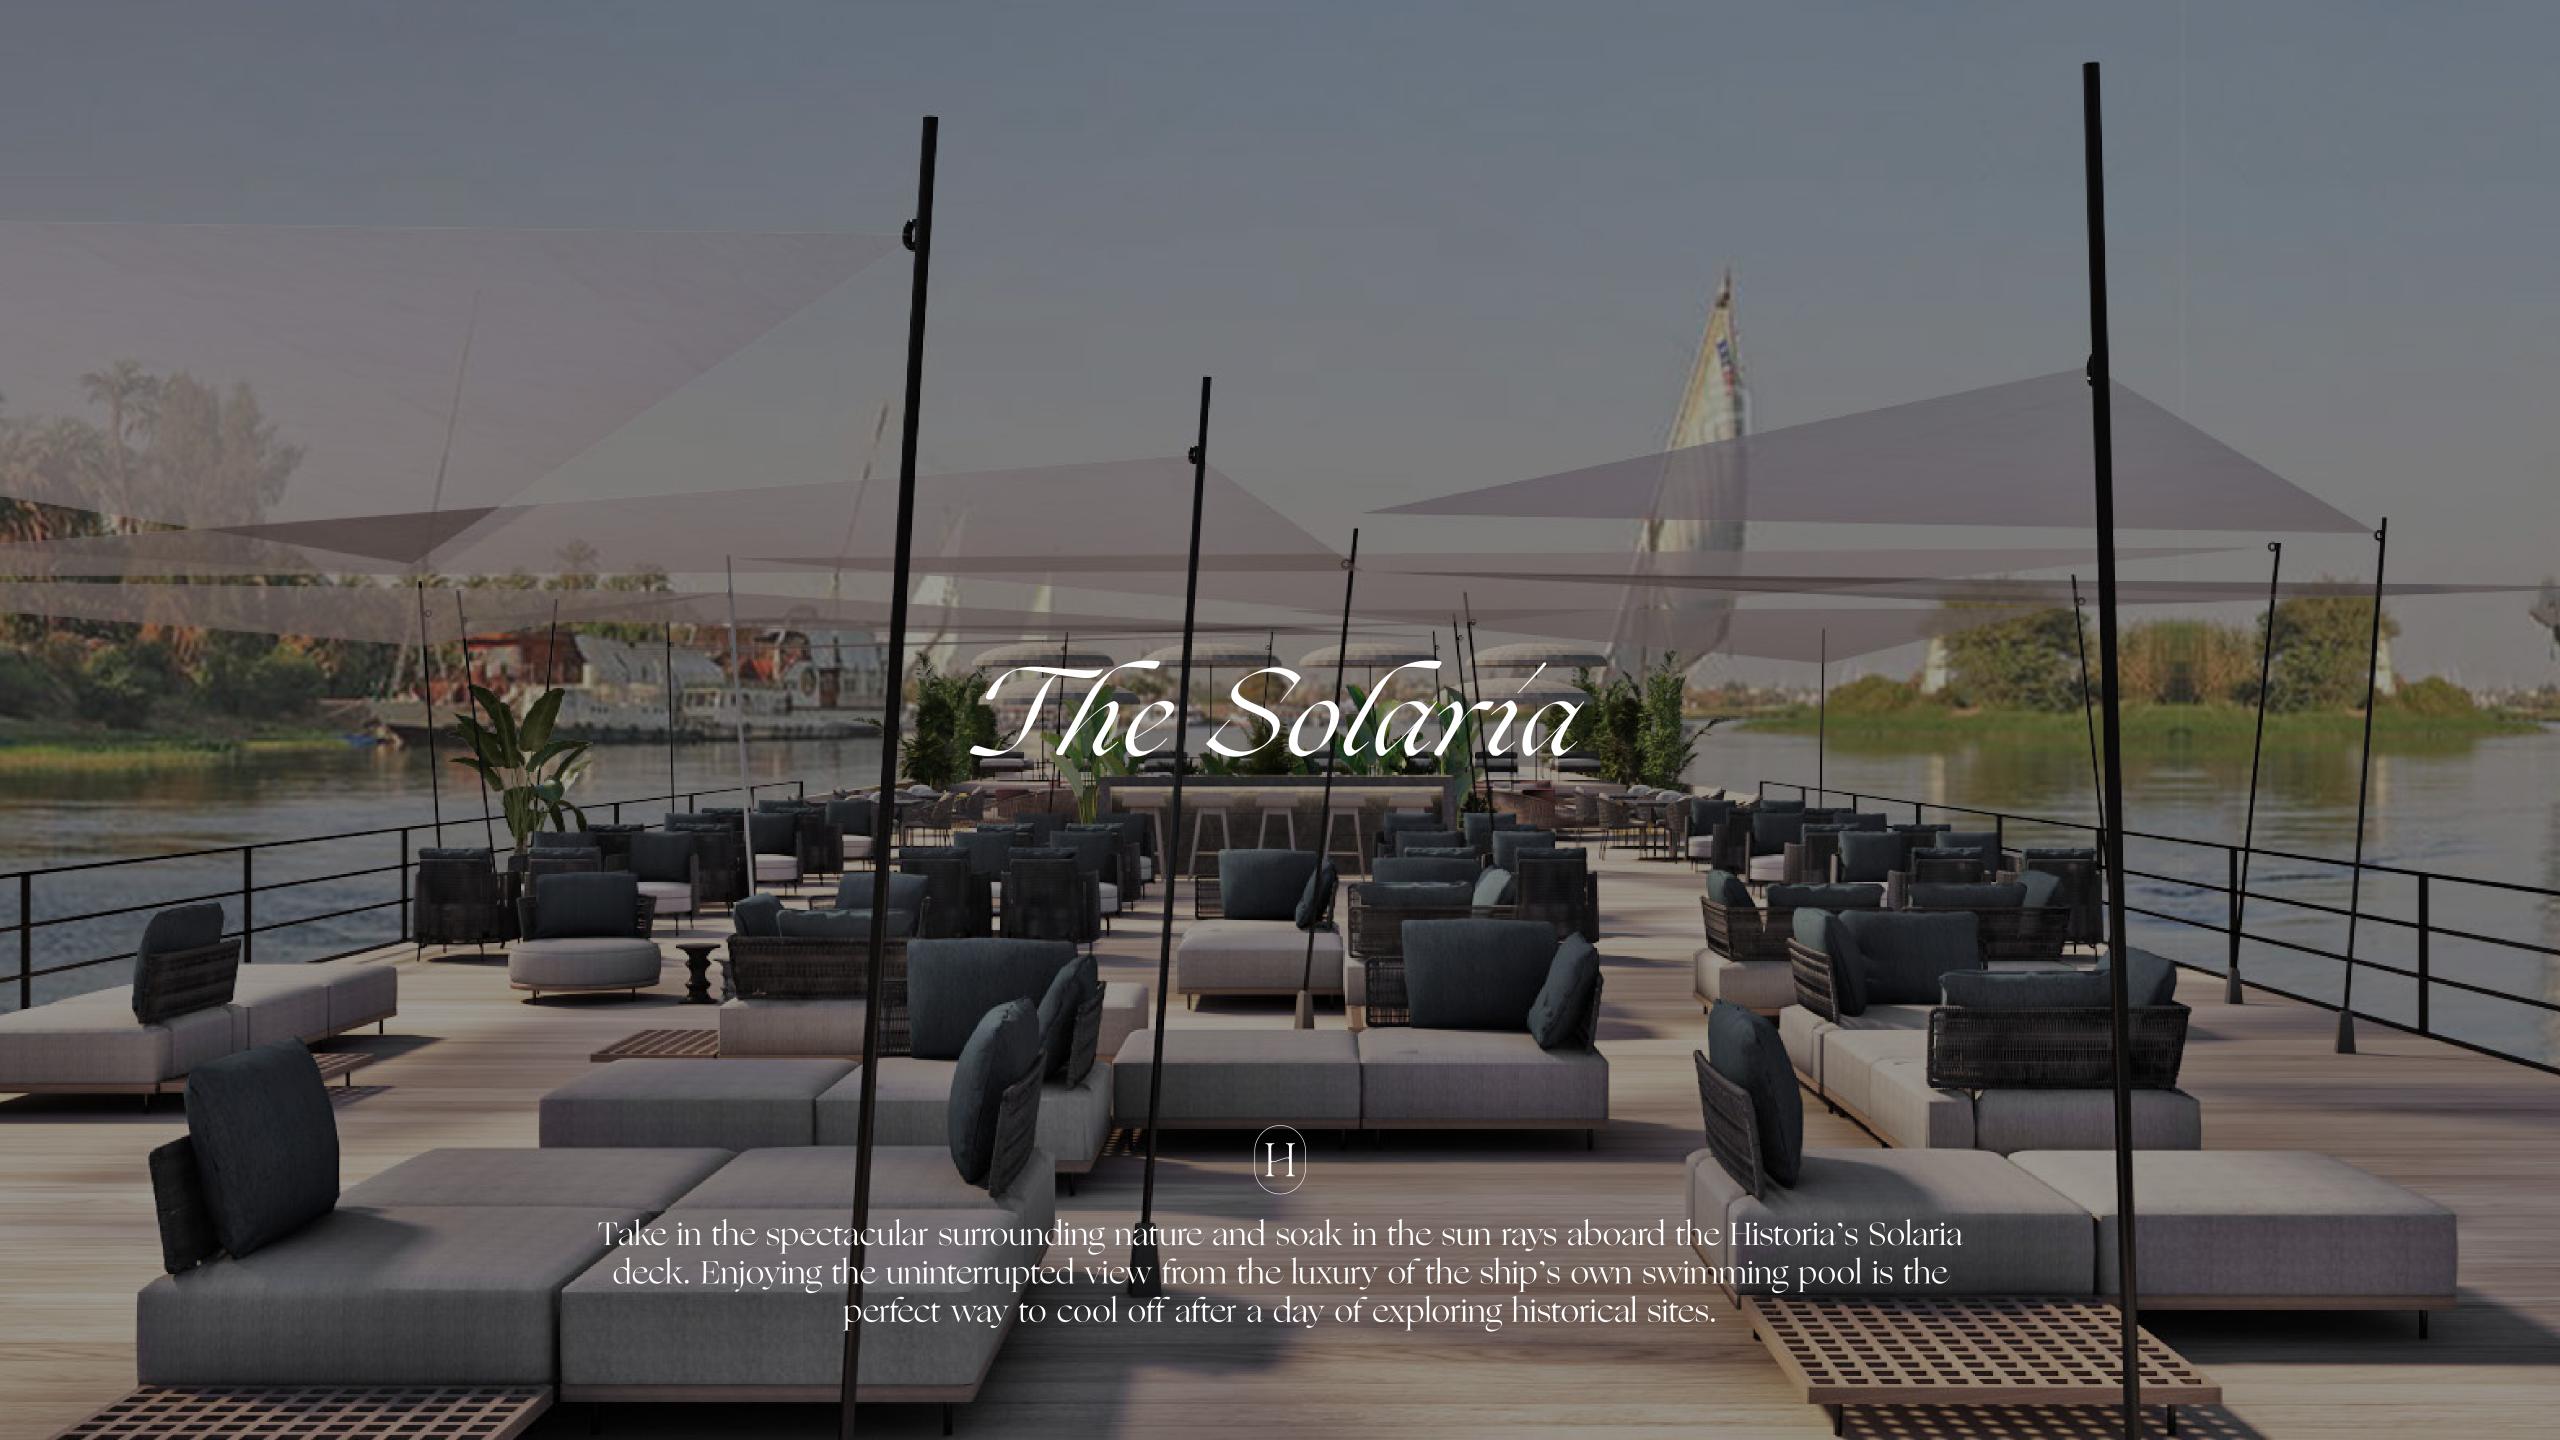

deck.
All indoor cabins and facilities are nonsmoking

Children's Policy

Children under 4 years old, sharing a parent or guardians suite, will be free of charge.

(Applicable for maximum one child)

Children aged 4–12 years old will be charged half the standard rate. (Applicable for maximum one child)

Children over 12 years of age will be charged the standard daily rate.

هِستور



# Cabin Facilities

Air Conditioning individually controlled
Mini Bar against Extra Charges
LCD Screen
Bathtub or Walk-In Shower
Hairdryer

Complementary tea & coffee making Facilities coffee making machine

Safe Box

living area at royle suites
connected option upon request
Laundry service

Free WiFi

Telephone

Baby Cot available upon request

In room Dinning available upon request against extra

charges







# Aura Bar & Lounge Relax and unwind at Aura Bar and Lounge while you watch The Nile flow by. The best way to unwind and let loose after a day filled with sun-soaked exploration is letting us serve you with fresh entertainment and refreshing cocktails.

# Seneb Spa

Enjoy, Relax and celebrate life with our extensive range of specialty treatments and services at our exclusive Historia Spa. Ease your mind and body, and simply unwind in this sweet escape. Our dedicated therapists are on hand throughout the journey, to provide you with a personalized unforgetable experince. Sail smoothly through time along the surrounding River banks and its sustainable, natural, elements to further connect and ground ourselves to the secrets of nature. Sailing through history, giving us a glimpse of how o