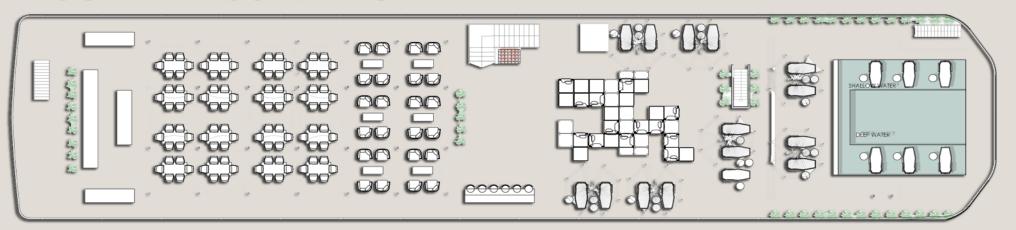

## SOLARIA SUN DECK

- NORIA RESTAURANT
- ELEVATOR
- AURA BAR & LOUNGE
- RECEPTION
- LUXURY CABINES
- HISTORIA SUITES
- PRESIDENTIAL SUITES
- ROYAL SUITES
- SWIMMING POOL