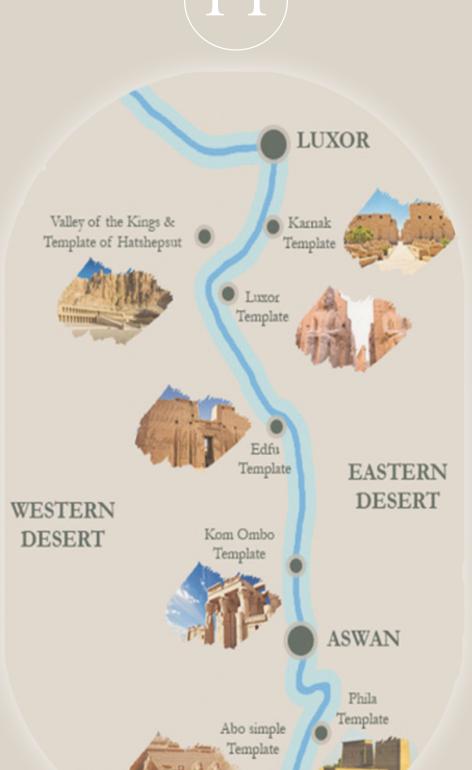

## NILE DECK

Karnak Temple Luxor Temple Museum of Mummies Valley of the Kings Valley of the Queens Hatshepsut Temple Nefertari Tomb

ASWAN

Gate to Nubia and Africa Home of the Oldest Cataract The High Dam The Long-Forgotten Temple of Horus Philae Temple Kom OmboTemple