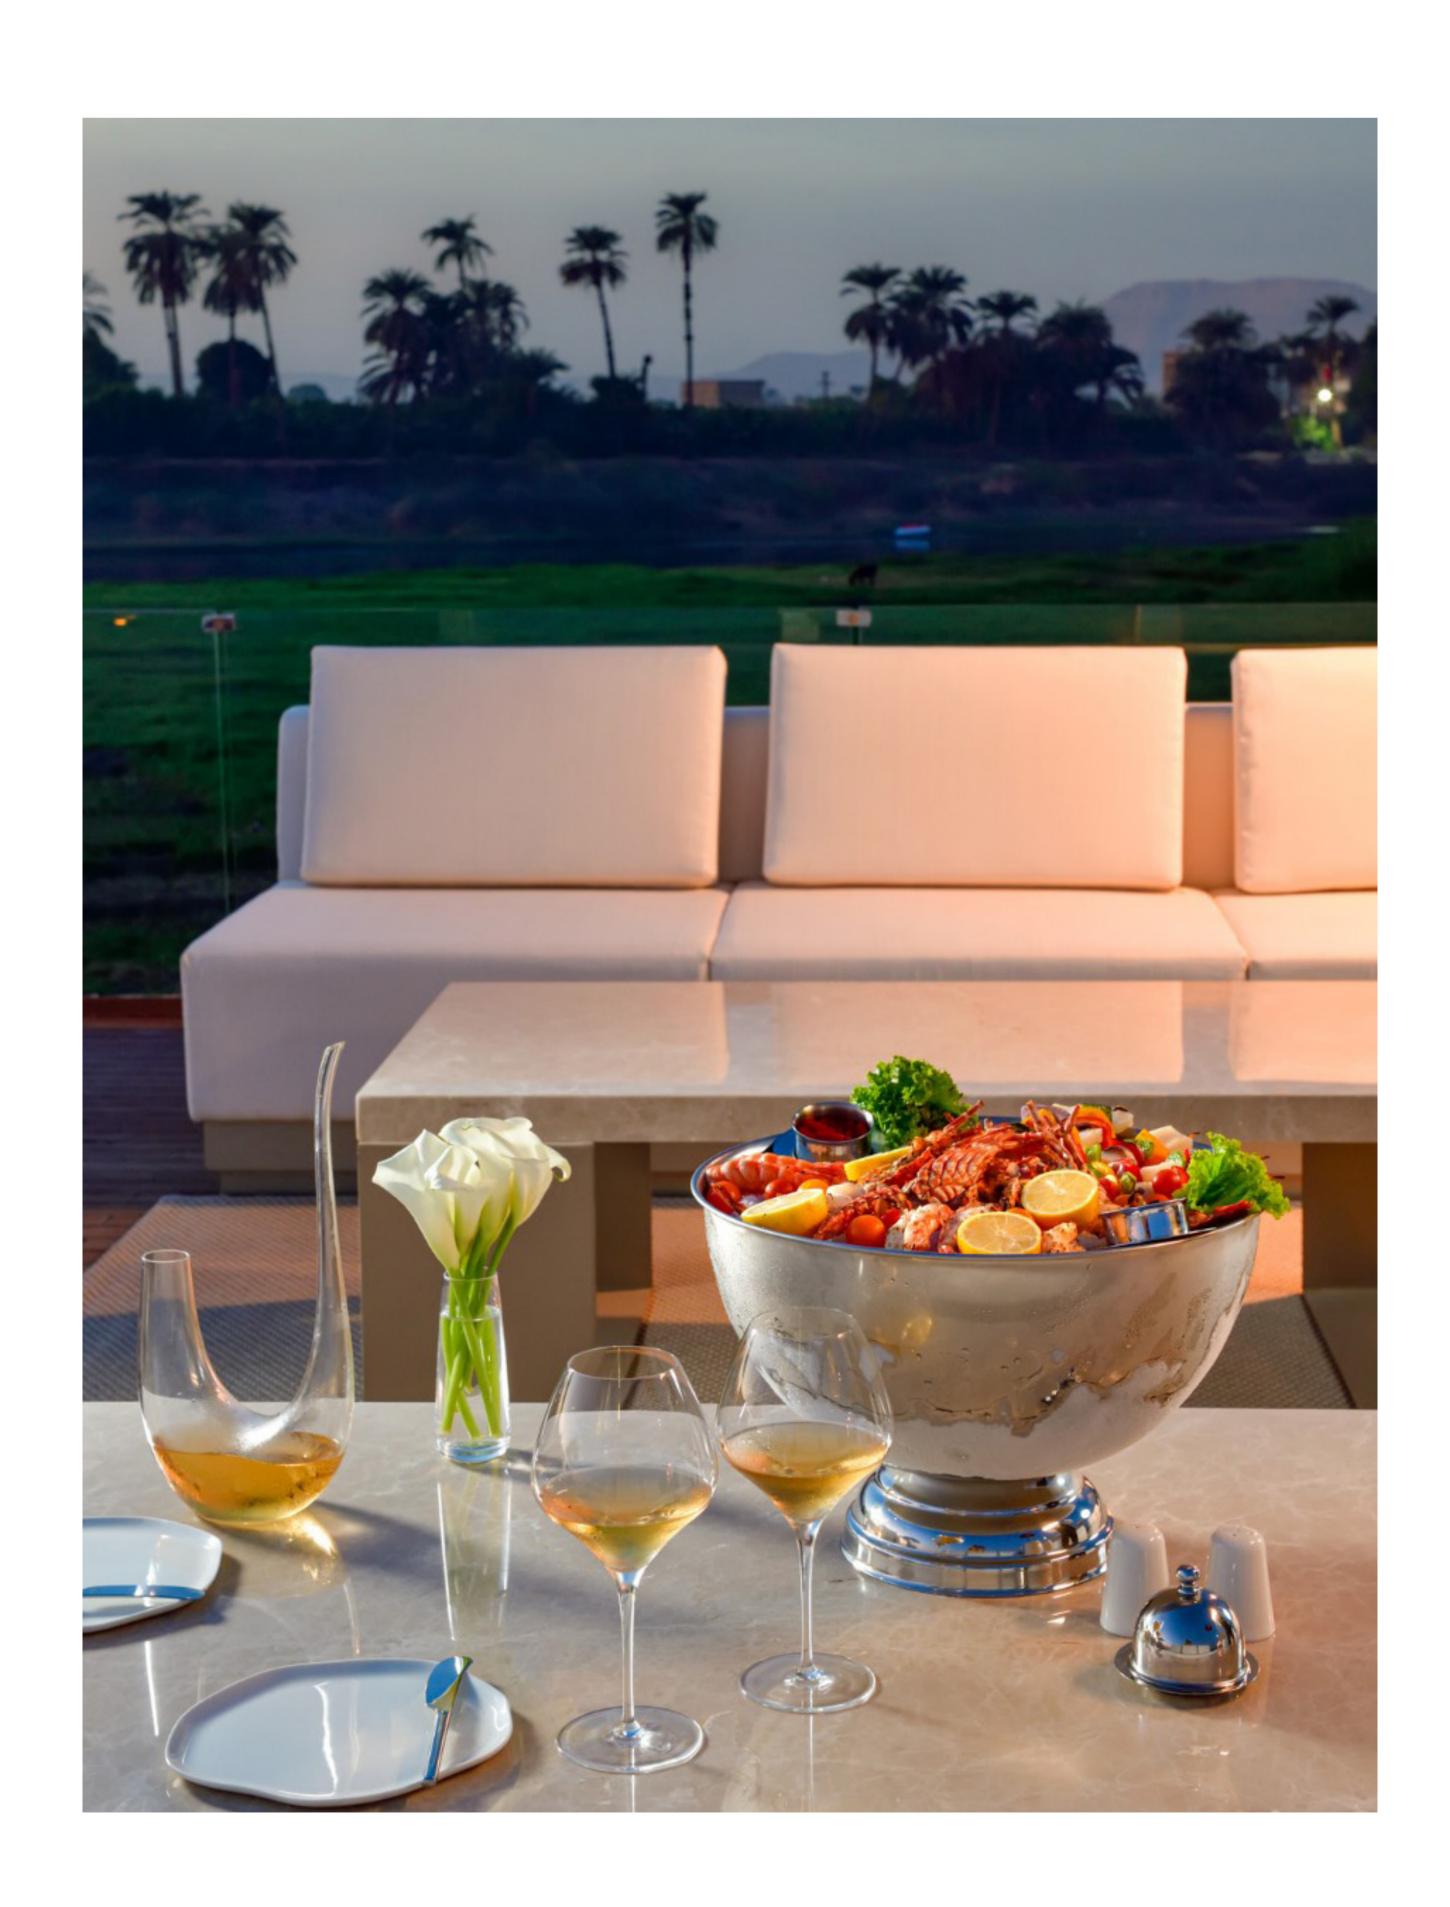

### DINE WITH THE STARS

The Main deck is located a few steps away from the Lounge area towards the back of the ship. Dine with the stars in our outdoor dining space that accomodates 18 guests with the option of shaded as well as non-shaded seating arrangements for lunch or breakfast on the terrace.

Have your favorite cocktails on the back of the main deck in a comfortable setting, facing all sides of the Nile river.

#### RESTAURANT

BREAKFAST: served daily in the main restaurant & In-Room or on deck (Upon Request). An A La Carte Menu is offered with a choice of different tastes & origins.

LUNCH & DINNER: Lunch & Dinner are daily served in the main restaurant & In-Room or on the deck (Upon Request). An A La Carte Menu containing of 4 Courses is offered with a choice of different tastes & origins.