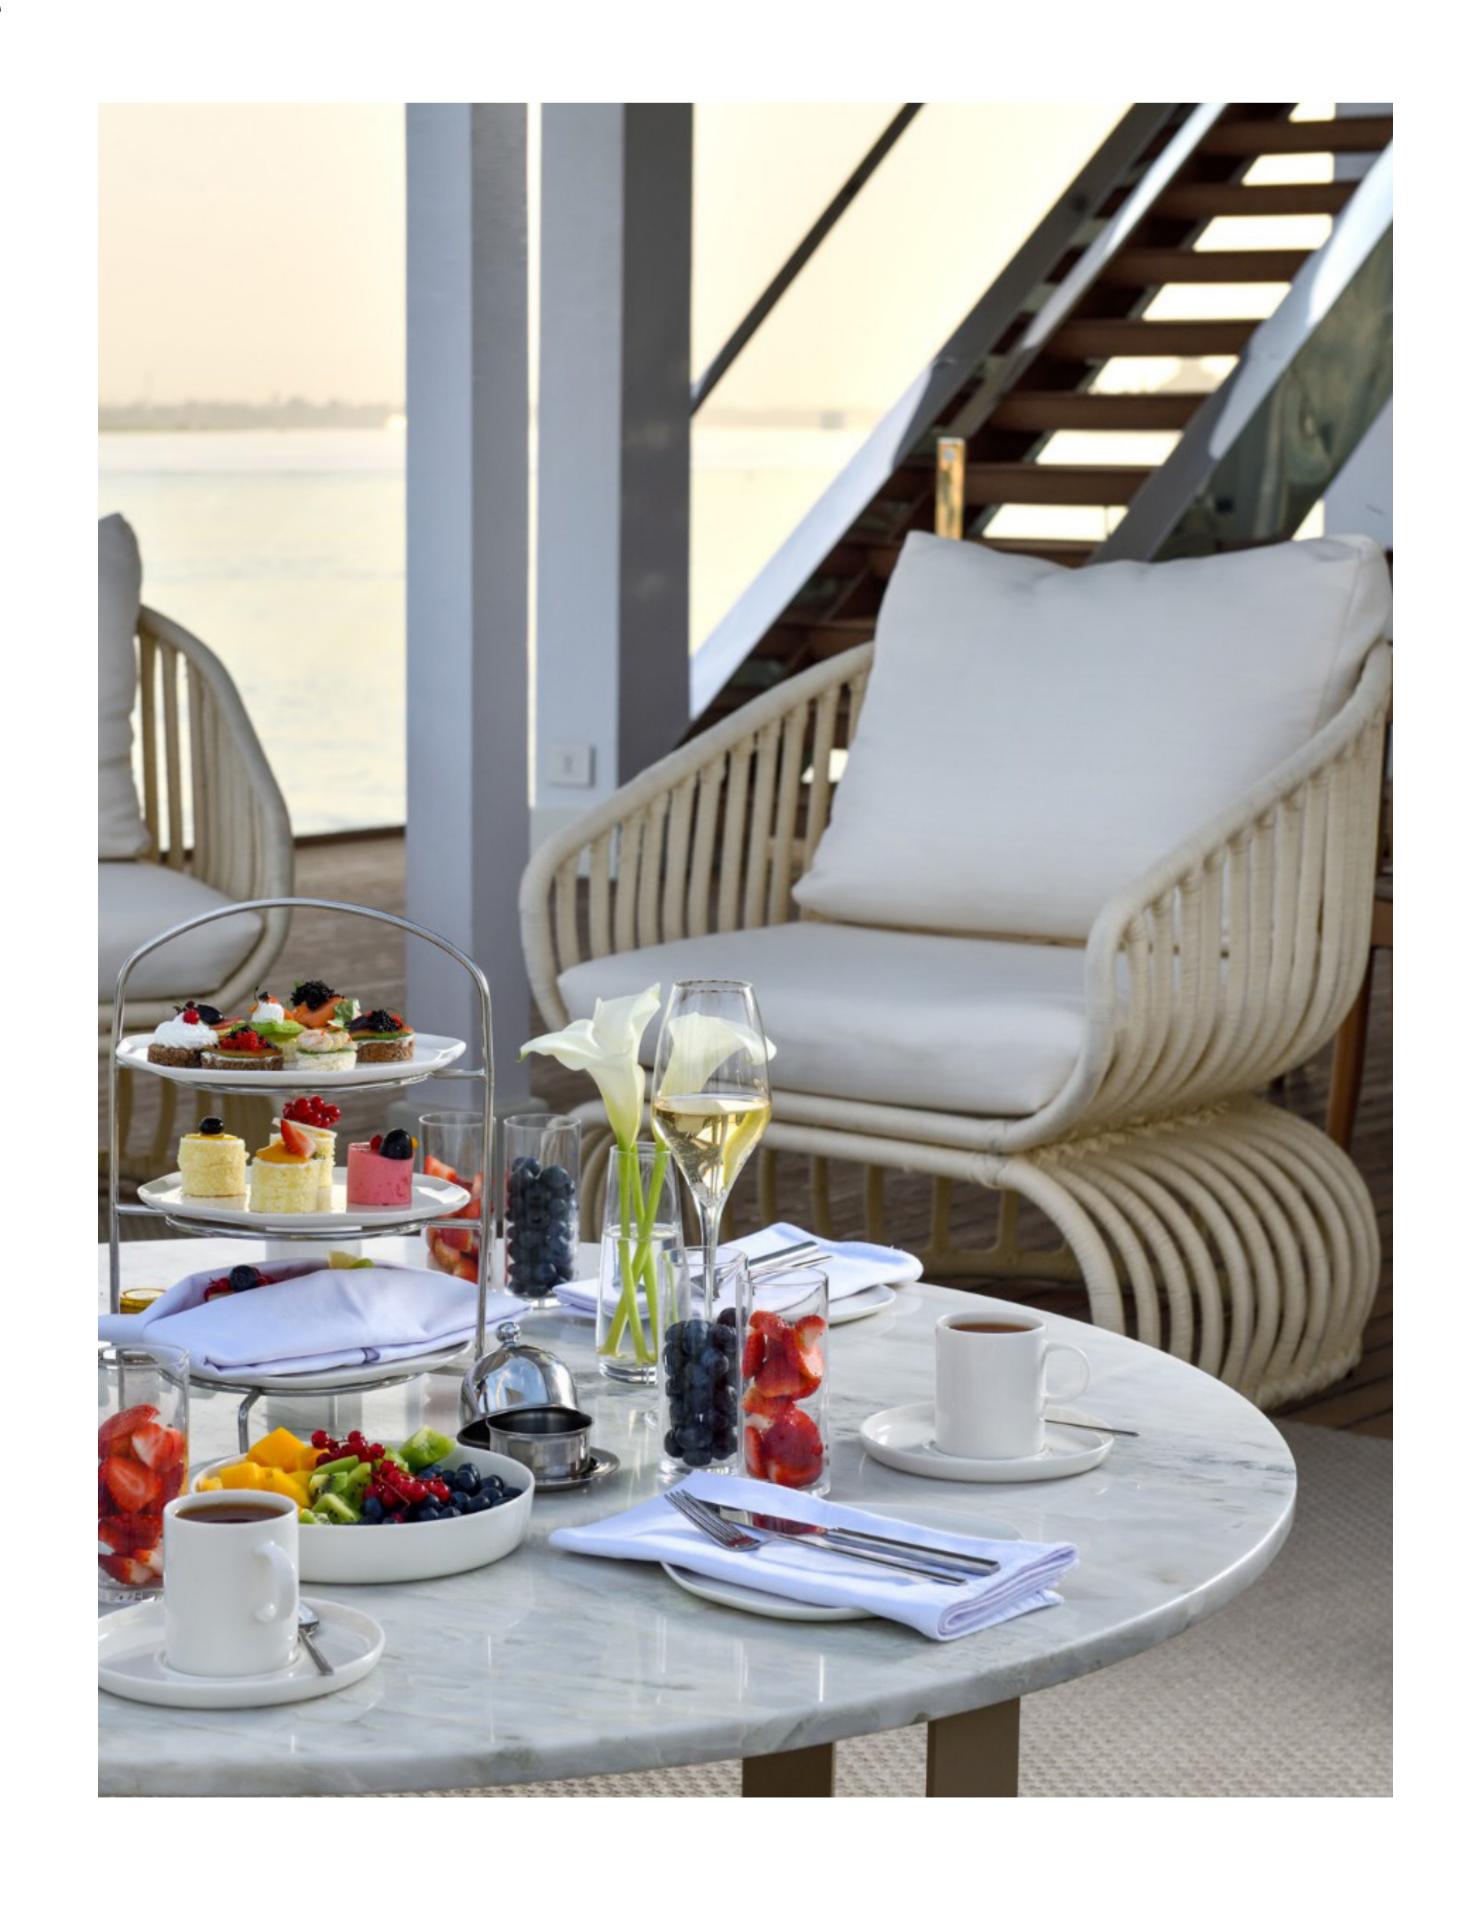

Enjoy our all-day beverages & snacks bar in the lounge area along with our daily afternoon tea.

ORIENTAL NIGHT: Experience Egyptian culture during our fun Oriental night where you will taste traditional foods and dance the night away to Arabic music.

AFTERNOON HIGH TEA: Enjoy tea time in the lounge bar or front deck.