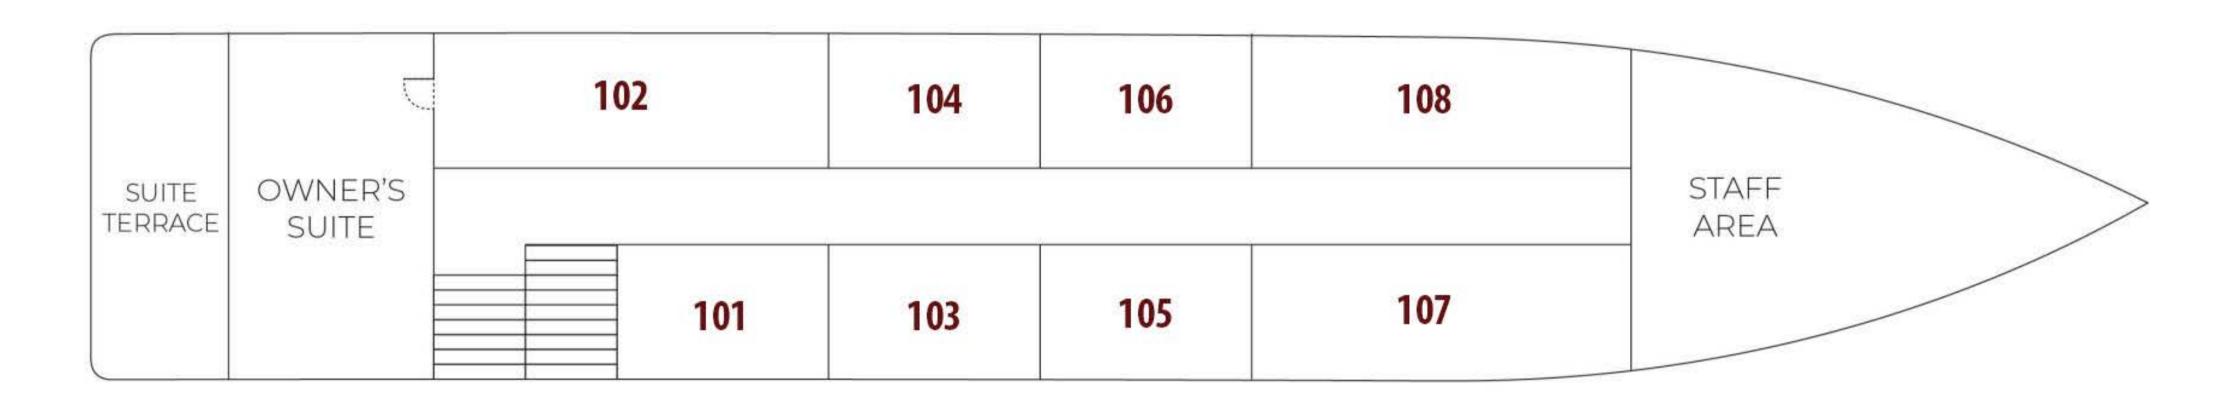

### **NILE DECK**

## CABIN CONFIGURATIONS

Owner SUITE LARGE BED

SUITE 102 TWIN BED (Connected to Owner's Suite)

CABIN 101 LARGE BED

CABIN 103 LARGE BED

CABIN 104 TWIN BED

CABIN 105 T WIN BED

CABIN 106 TWIN BED

SUITE 107 LARDE BED

SUITE 108 LARGE BED