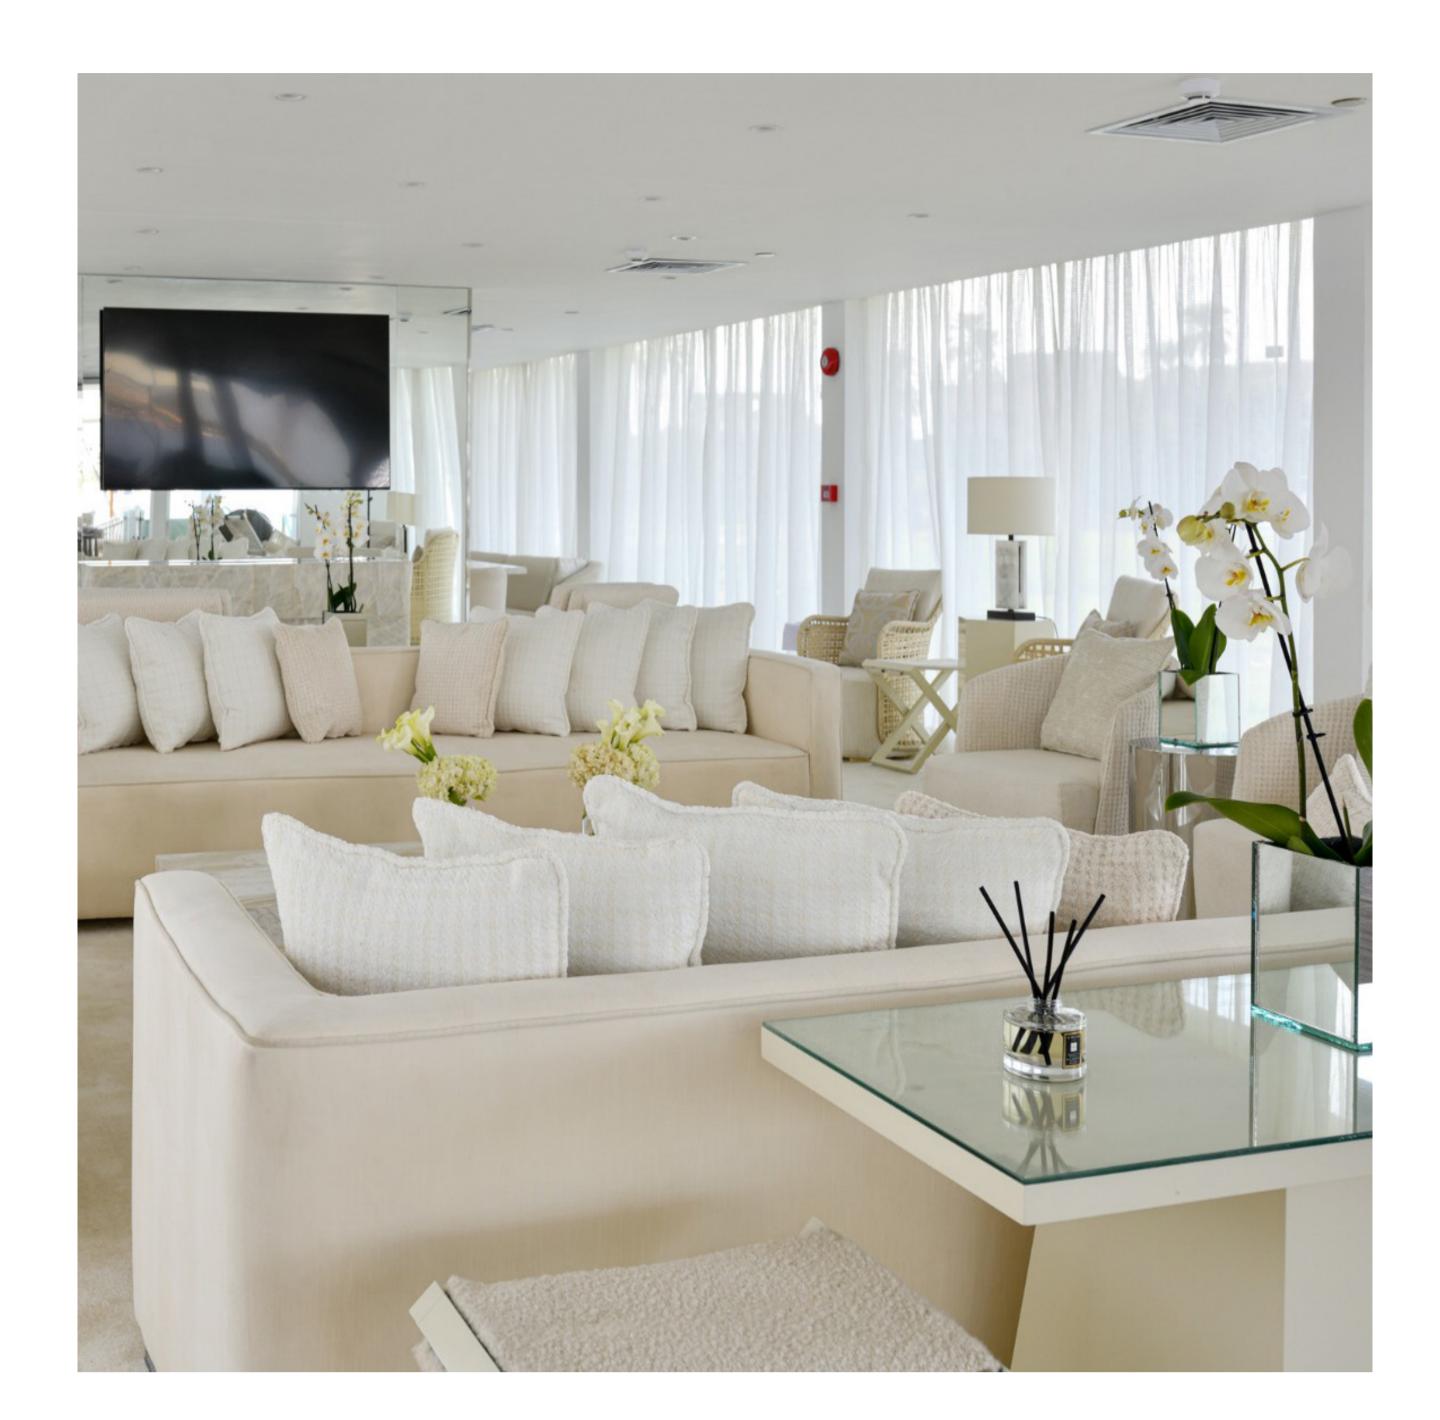

## LOUNGE

A panoramic lounge is located on the middle deck with floor to ceiling windows creating an excellent inside-out illusion. The warm and bright colors will soothe you while you sail the Nile River enjoying your favorite beverages.

Enjoy our all-day beverages & snacks bar in the lounge area along with our daily afternoon tea.