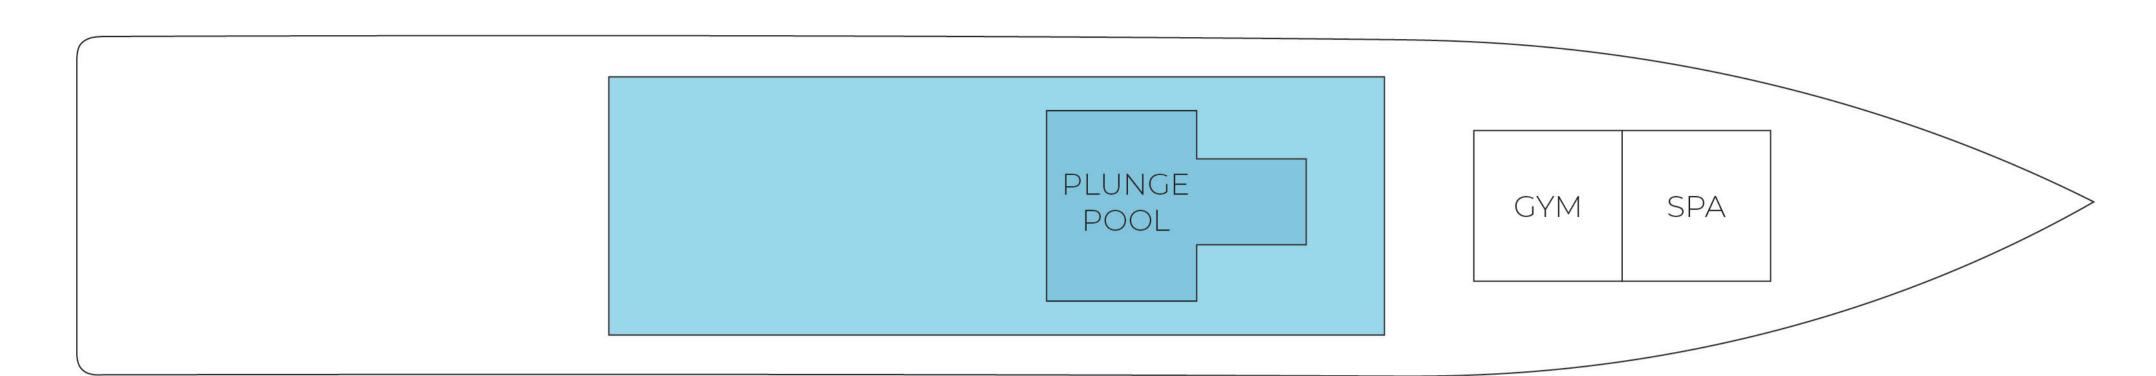

## TOP DECK

Take a dip in our plunge pool on the top deck while having champagne and enjoying snacks from our outdoor bar.

Take in the serenity of the calm water around you as you sail to your destination.

With 556 m sq. / 5,985 sq. ft. of outdoor space on the ARAX, the top deck offers many seating options for all sorts of gatherings with friends and family.

## **DECK PLAN**

TOP DECK

**GYM & SPA**: Our fitness centre offers a selection of the latest cutting edge equipment designed by the world's best fitness brands.

Enjoy a spa escape in our elegant private spa.