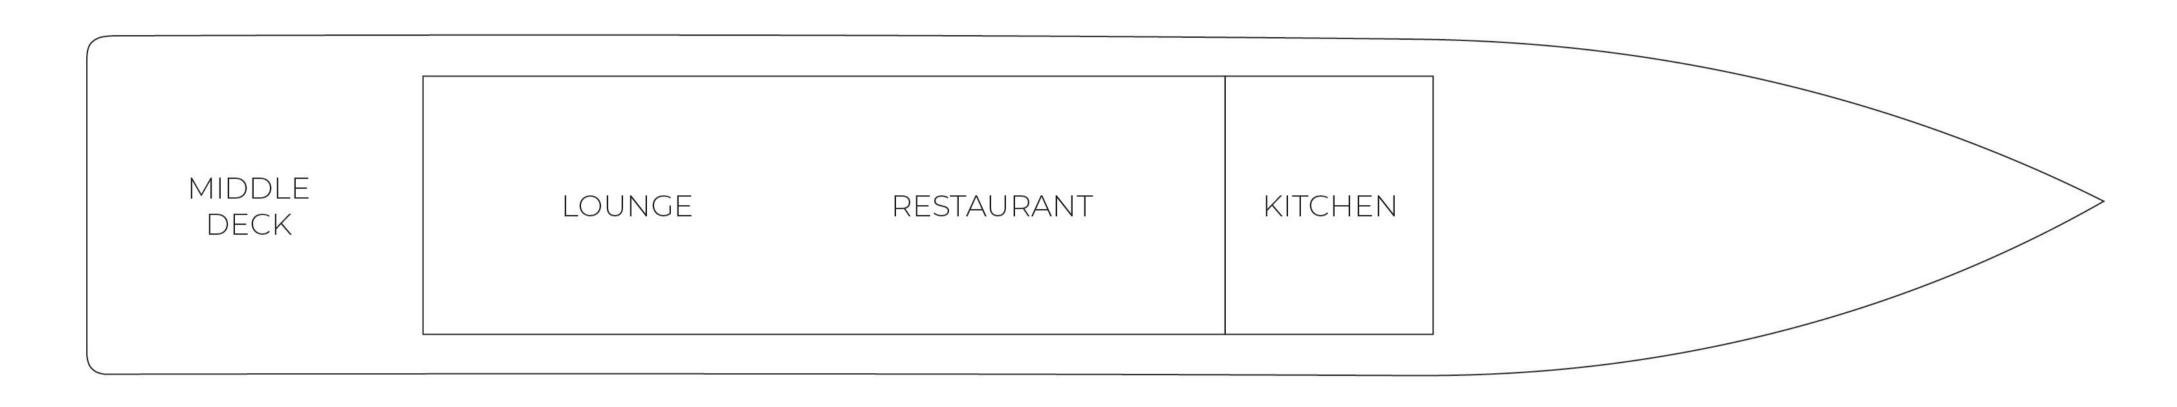

#### MIDDLE DECK

## LOUNGE

A panoramic lounge is located on the middle deck with floor to ceiling windows creating an excellent inside-out illusion. The warm and bright colors will soothe you while you sail the Nile River enjoying your favorite beverages.

Enjoy our all-day beverages & snacks bar in the lounge area along with our daily afternoon tea.

#### RESTAURANT

BREAKFAST: served daily in the main restaurant & In-Room or on deck (Upon Request). An A La Carte Menu is offered with a choice of different tastes & origins.

LUNCH & DINNER: Lunch & Dinner are daily served in the main restaurant & In-Room or on the deck (Upon Request). An A La Carte Menu containing of 4 Courses is offered with a choice of different tastes & origins.