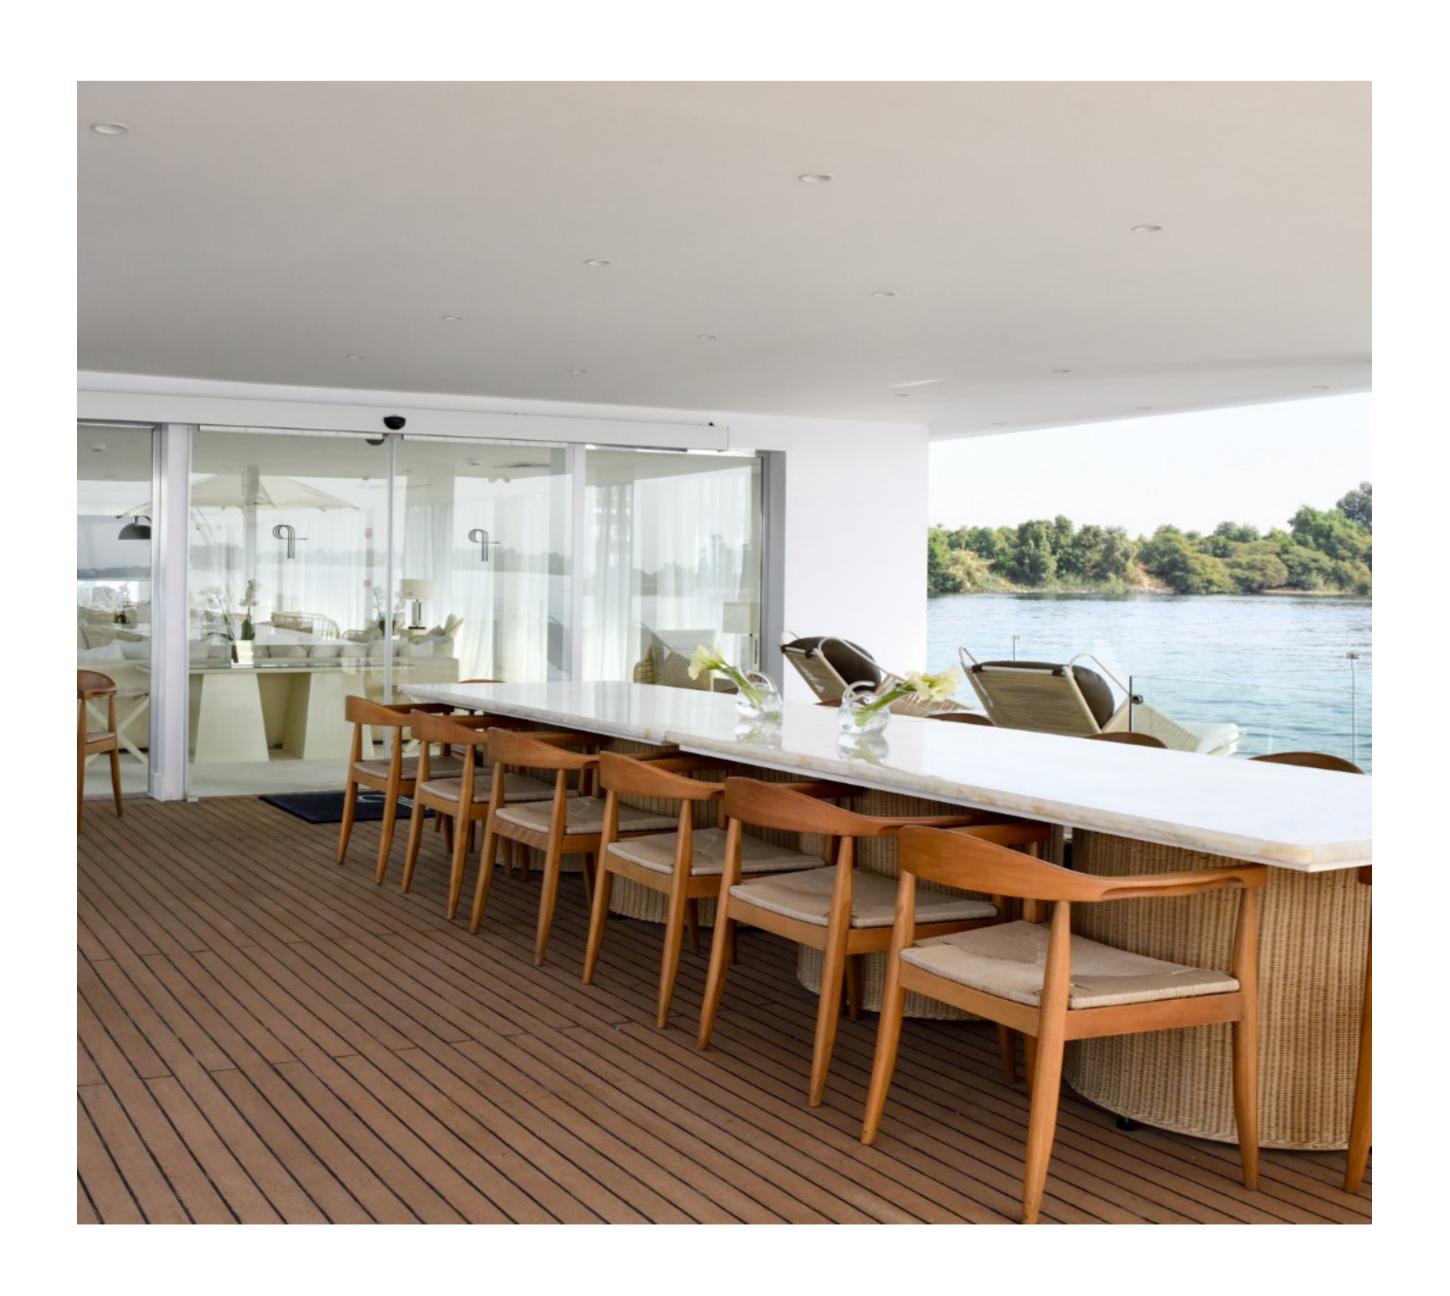

### DINE WITH THE STARS

The Main deck is located a few steps away from the Lounge area towards the back of the ship. Dine with the stars in our outdoor dining space that accomodates 18 guests with the option of shaded as well as non-shaded seating arrangements for lunch or breakfast on the terrace.

Have your favorite cocktails on the back of the main deck in a comfortable setting, facing all sides of the Nile river.