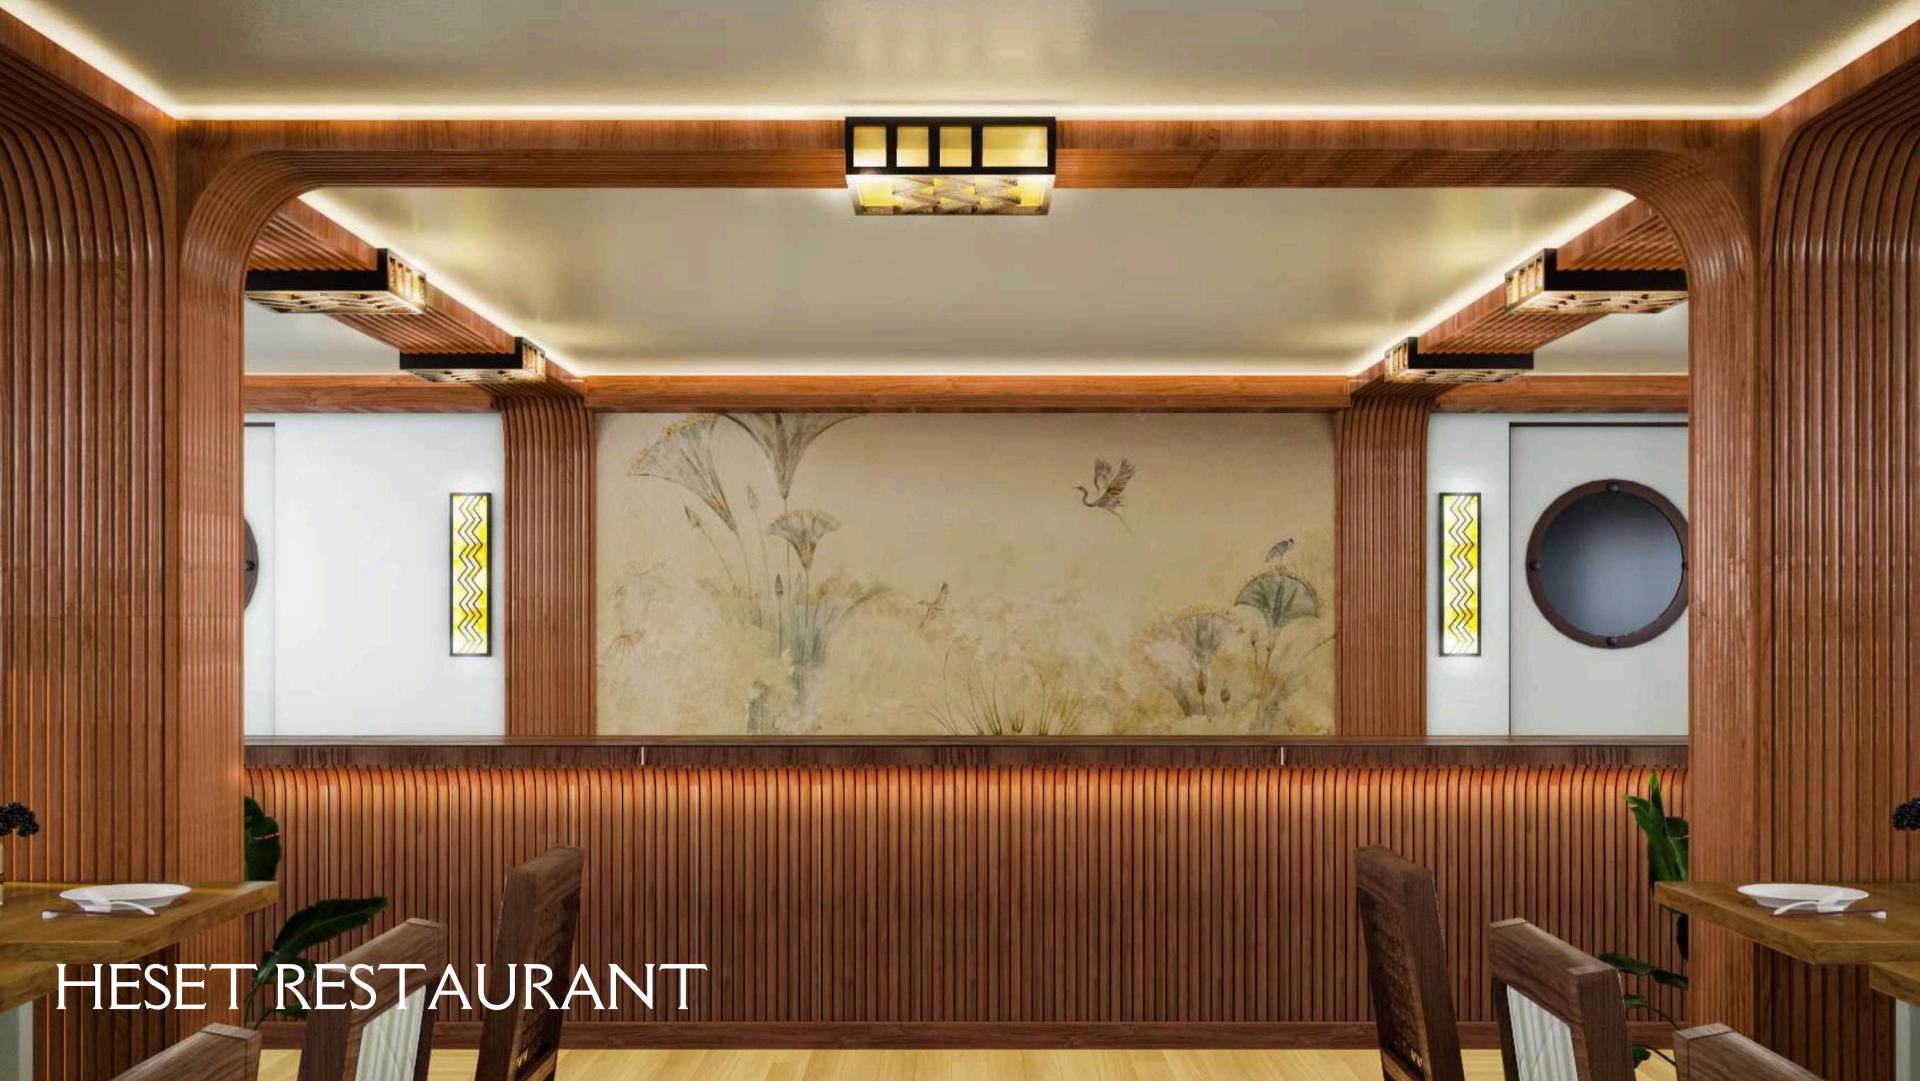

#### HESET RESTAURANT

With 4 suites, including 1 handicapped suite, 8 kingsize bedrooms, and 29 twin bedrooms, the ship is perfect for accommodating large groups. As you step aboard, you'll be transported back in time by the opulent design and sophisticated craftsmanship that reflect the ancient Egyptian aesthetic. The onboard restaurant offers a feast fit for everyone, with a wide array of gourmet dishes inspired by the Egyptian cuisine. While dining, you can gaze out of the large windows and marvel at the timeless beauty of the Nile, just as the ancient Egyptians did thousands of years ago.