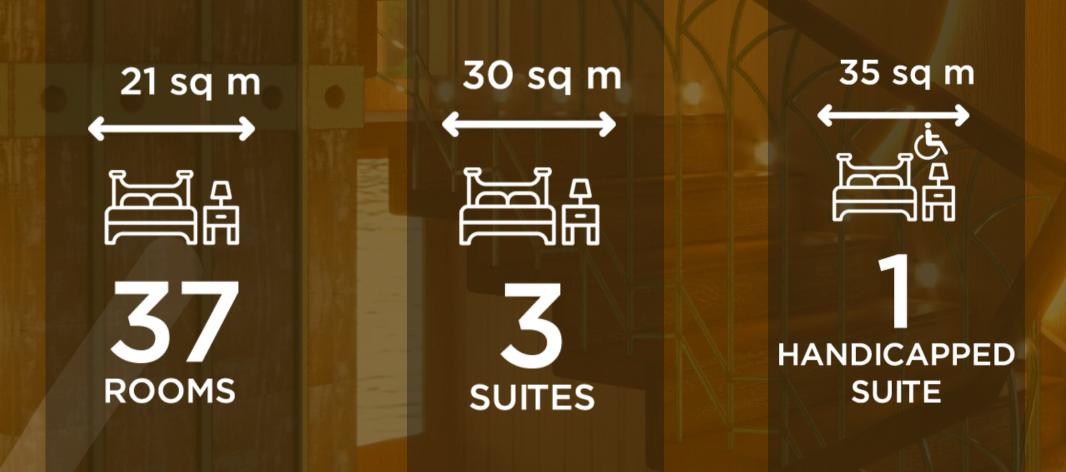

With 4 suites, including 1 handicapped suite, 8 kingsize bedrooms, and 29 twin bedrooms, the ship is perfect for accommodating large groups. As you step aboard, you'll be transported back in time by the opulent design and sophisticated craftsmanship that reflect the ancient Egyptian aesthetic. The onboard restaurant offers a feast fit for everyone, with a wide array of gourmet dishes inspired by the Egyptian cuisine. While dining, you can gaze out of the large windows and marvel at the timeless beauty of the Nile, just as the ancient Egyptians did thousands of years ago.

# ROOMS

#### 40 SQRM