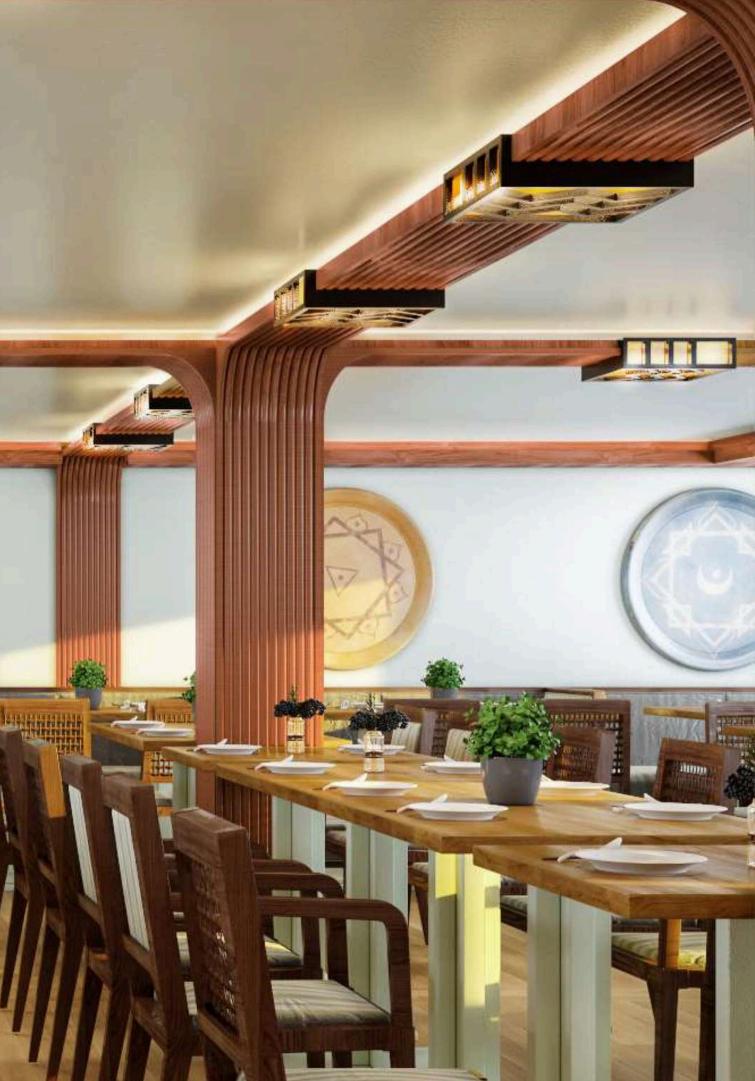

#### HESET RESTAURANT

With 4 suites, including 1 handicapped suite, 8 kingsize bedrooms, and 29 twin bedrooms, the ship is perfect for accommodating large groups. As you step aboard, you'll be transported back in time by the opulent design and sophisticated craftsmanship that reflect the ancient Egyptian aesthetic. The onboard restaurant offers a feast fit for everyone, with a wide array of gourmet dishes inspired by the Egyptian cuisine. While dining, you can gaze out of the large windows and marvel at the timeless beauty of the Nile, just as the ancient Egyptians did thousands of years ago.