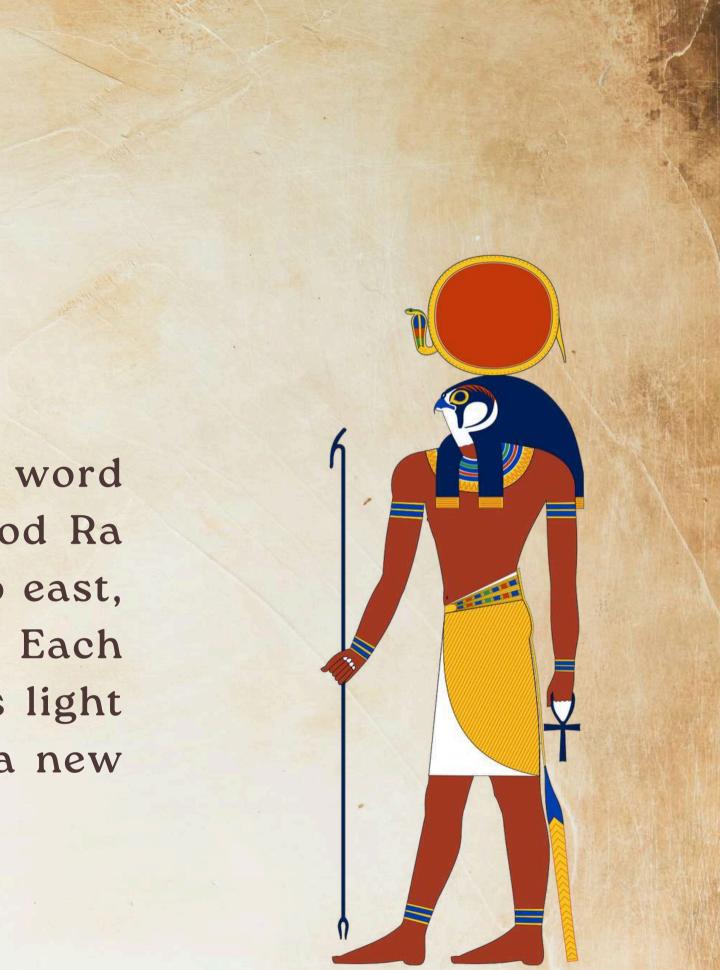

# 

In ancient times, the DWA was the root of the word "Dwat" (Duat), the starry realm where the Sun God Ra traveled every night. As Ra journeyed from west to east, he fought against Apep, the serpent of chaos. Each morning, Ra's victory over Apep brought the sun's light back to the world, restoring order and beginning a new day.