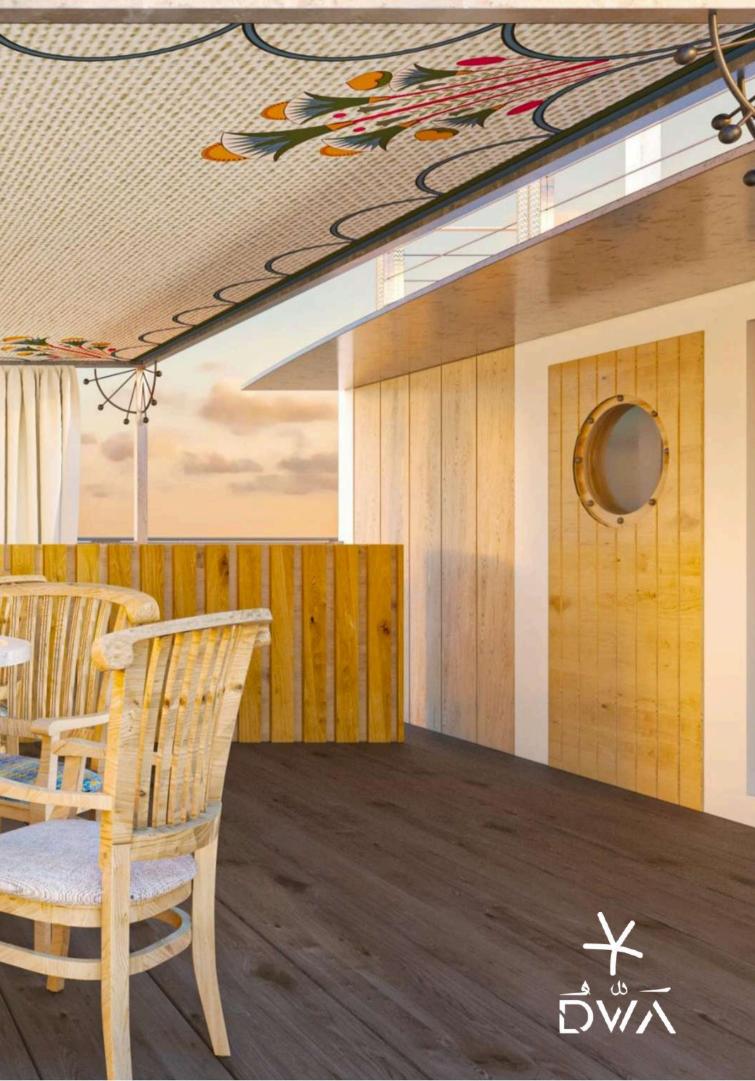

urious, leaving you with cherished memories to treasure.

# NILE DECK





#### ELEVATOR





#### HESET RESTAURANT





# MAIN DECK



#### RECEPTION & LOBBY

#### LOUNGE BAR













#### BATHROOMS





#### ELEVATOR











# LOUNGE

Perfect place to socialize

Step into the Hat-Hor lounge, where travelers gather to connect and swap tales of adventure. Sip on a soothing cup of coffee or tea as you soak in the breathtaking views of the surroundings. With its cozy seating and relaxed ambiance, the lounge is the ultimate spot to unwind and recharge after a day of exploring.











### HAT-HOR LOUNGE



Ξž

# 

HAT-HOR LOUNGE



# HAT-HOR LOUNGE



# MIDDLE DECK







ELEVATOR



# UPPER DECK





SHADED LOUNGE







SPA

BATHROOMS







#### ELEVATOR

## HORUS SHADED LOUNGE





### SEKHMET SPA (God of healing):

Welcome to Sekhmet Spa, named after the ancient Egyptian god of healing. Treat yourself to a moment of relaxation with our range of wellness treatments. Our skilled therapists will help you unwind and rejuvenate. Alternatively, you can bask in the sun by the pool, sipping on a refreshing drink and admiring the panoramic views of the Nile.







# SUN DECK

#### RESTAURANT &BAR







### RA' SUN DECK

tin Star 53

11.50

111646.8.8

- 14



Math

#### RA' SUN DECK

11/11/

11 111/11/11



# ROOMS





#### 40 SQRM





## OTHER FACILITIES





**TRIPLE ROOMS** ARE AVAILABLE





**SMOKE & FIRE** DETECTORS







**MINIBAR** 







42-INCH

**FRENCH** 







**ROOM KEY** ( CARD OR FACE RECOGNITION **OR FINGERPRINT )** 

| DECK |  |
|------|--|
| PLA