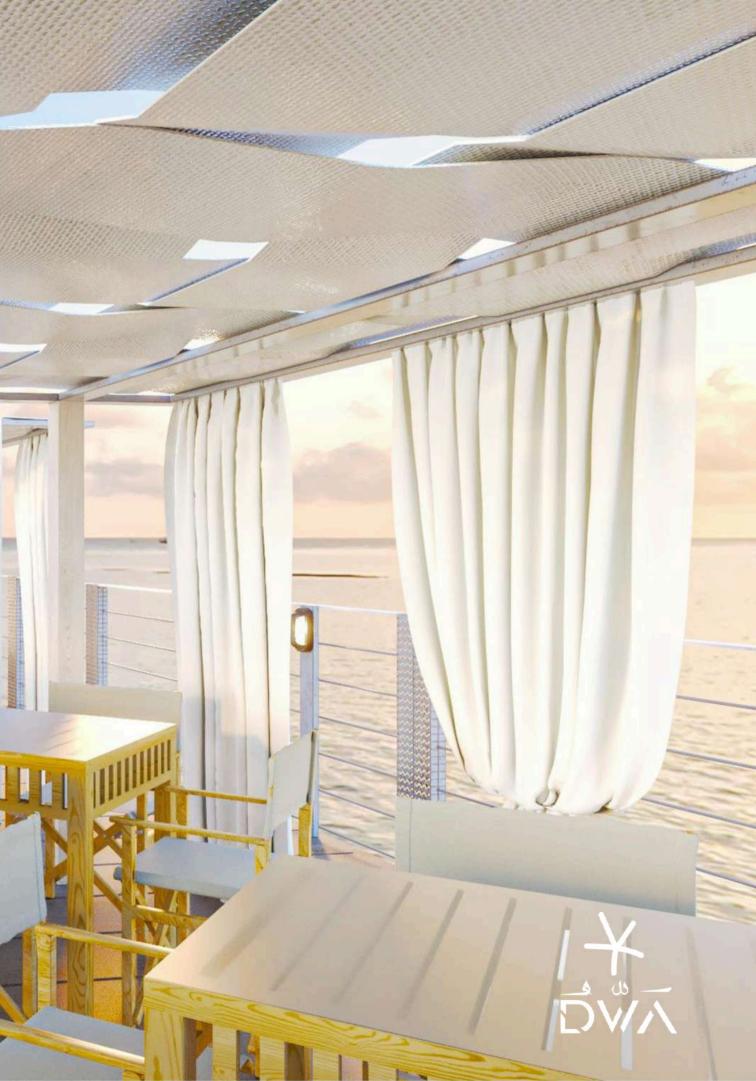

g and relaxed ambiance, the lounge is the ultimate spot to unwind and recharge after a day of exploring.











### HAT-HOR LOUNGE



Ξž

# 

HAT-HOR LOUNGE



# HAT-HOR LOUNGE



# MIDDLE DECK







ELEVATOR



# UPPER DECK





SHADED LOUNGE







SPA

BATHROOMS







#### ELEVATOR

## HORUS SHADED LOUNGE





### SEKHMET SPA (God of healing):

Welcome to Sekhmet Spa, named after the ancient Egyptian god of healing. Treat yourself to a moment of relaxation with our range of wellness treatments. Our skilled therapists will help you unwind and rejuvenate. Alternatively, you can bask in the sun by the pool, sipping on a refreshing drink and admiring the panoramic views of the Nile.







# SUN DECK

#### RESTAURANT &BAR







### RA' SUN DECK

tin Star 53

11.50

111646.8.8

- 14



Math

#### RA' SUN DECK

11/11/

11 111/11/11



# ROOMS





#### 40 SQRM





## OTHER FACILITIES





**TRIPLE ROOMS** ARE AVAILABLE





**SMOKE & FIRE** DETECTORS







**MINIBAR** 







42-INCH

**FRENCH** 







**ROOM KEY** ( CARD OR FACE RECOGNITION **OR FINGERPRINT )** 

| DECK |  |
|------|--|
| PLAN |  |
|      |  |
|      |  |
|      |  |
|      |  |

| Staff              | Suites            |
|--------------------|-------------------|
| restaurant         | Cabins            |
| Elevator           | Bazzar            |
| Gallery            | Manager & Account |
| Store              | Reception         |
| Wc                 | Lounge            |
| Engine Room        | Laundry           |
| <br>Steering comp. | Garbage           |
| Wheel house        | Cafeteria