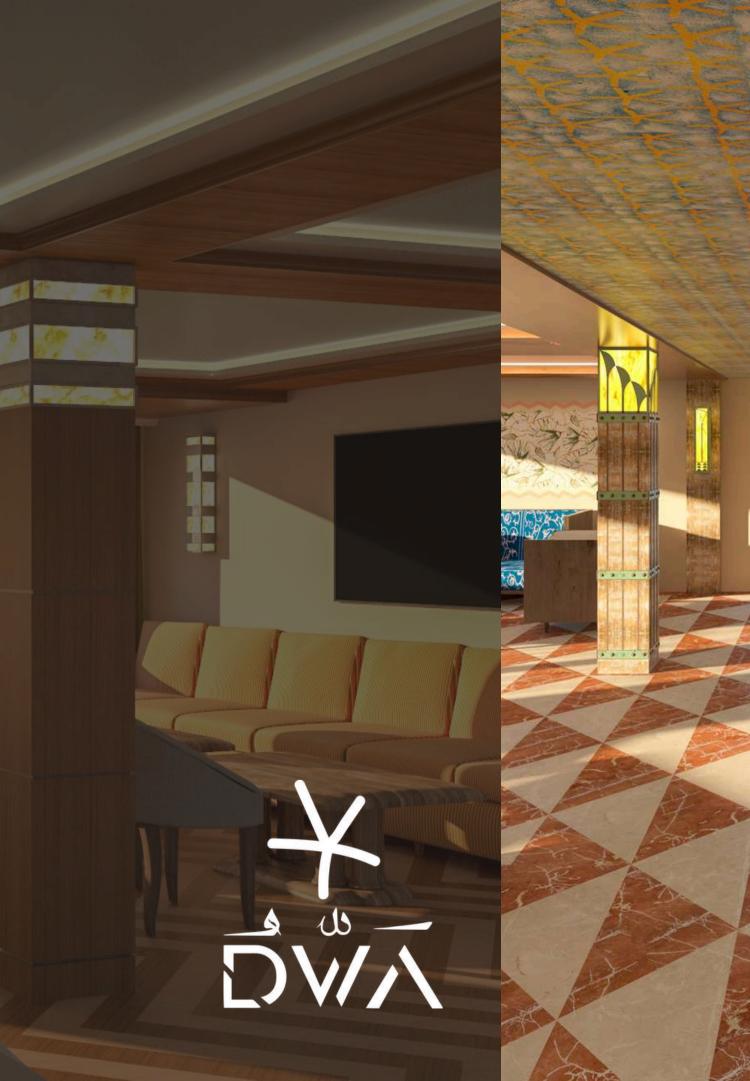

sailing along the majestic Nile River on an unforgettable journey with the luxurious DWA cruise. Enjoy a comfortable stay with all the amenities you need while immersing yourself in the breathtaking beauty of the Nile.

With 4 suites, including 1 handicapped suite, 8 kingsize bedrooms, and 29 twin bedrooms, the ship is perfect for accommodating large groups. As you step aboard, you'll be transported back in time by the opulent design and sophisticated craftsmanship that reflect the ancient Egyptian aesthetic. The onboard restaurant offers a feast fit for everyone, with a wide array of gourmet dishes inspired by the Egyptian cuisine. While dining, you can gaze out of the large windows and marvel at the timeless beauty of the Nile, just as the ancient Egyptians did thousands of years ago.



**The Dwa** guarantees you'll have access to all the latest amenities and services. Our dedicated staff goes above and beyond to provide exceptional hospitality, ensuring your every need is met. Your stay aboard will be nothing short of comfortable and luxurious, leaving you with cherished memories to treasure.

# NILE DECK





#### ELEVATOR





#### HESET RESTAURANT





# MAIN DECK



#### RECEPTION & LOBBY

#### LOUNGE BAR













#### BATHROOMS





#### ELEVATOR











# LOUNGE

Perfect place to socialize

Step into the Hat-Hor lounge, where travelers gather to connect and swap tales of adventure. Sip on a soothing cup of coffee or tea as you soak in the breathtaking views of the surroundings. With its cozy seating and relaxed ambiance, the lounge is the ultimate spot to