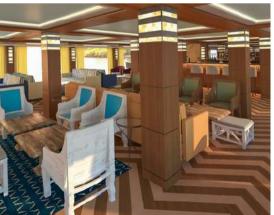

# LOUNGE

Perfect place to socialize

Step into the Hat-Hor lounge, where travelers gather to connect and swap tales of adventure. Sip on a soothing cup of coffee or tea as you soak in the breathtaking views of the surroundings. With its cozy seating and relaxed ambiance, the lounge is the ultimate spot to unwind and recharge after a day of exploring.

### HAT-HOR LOUNGE

Ξž

# 

HAT-HOR LOUNGE