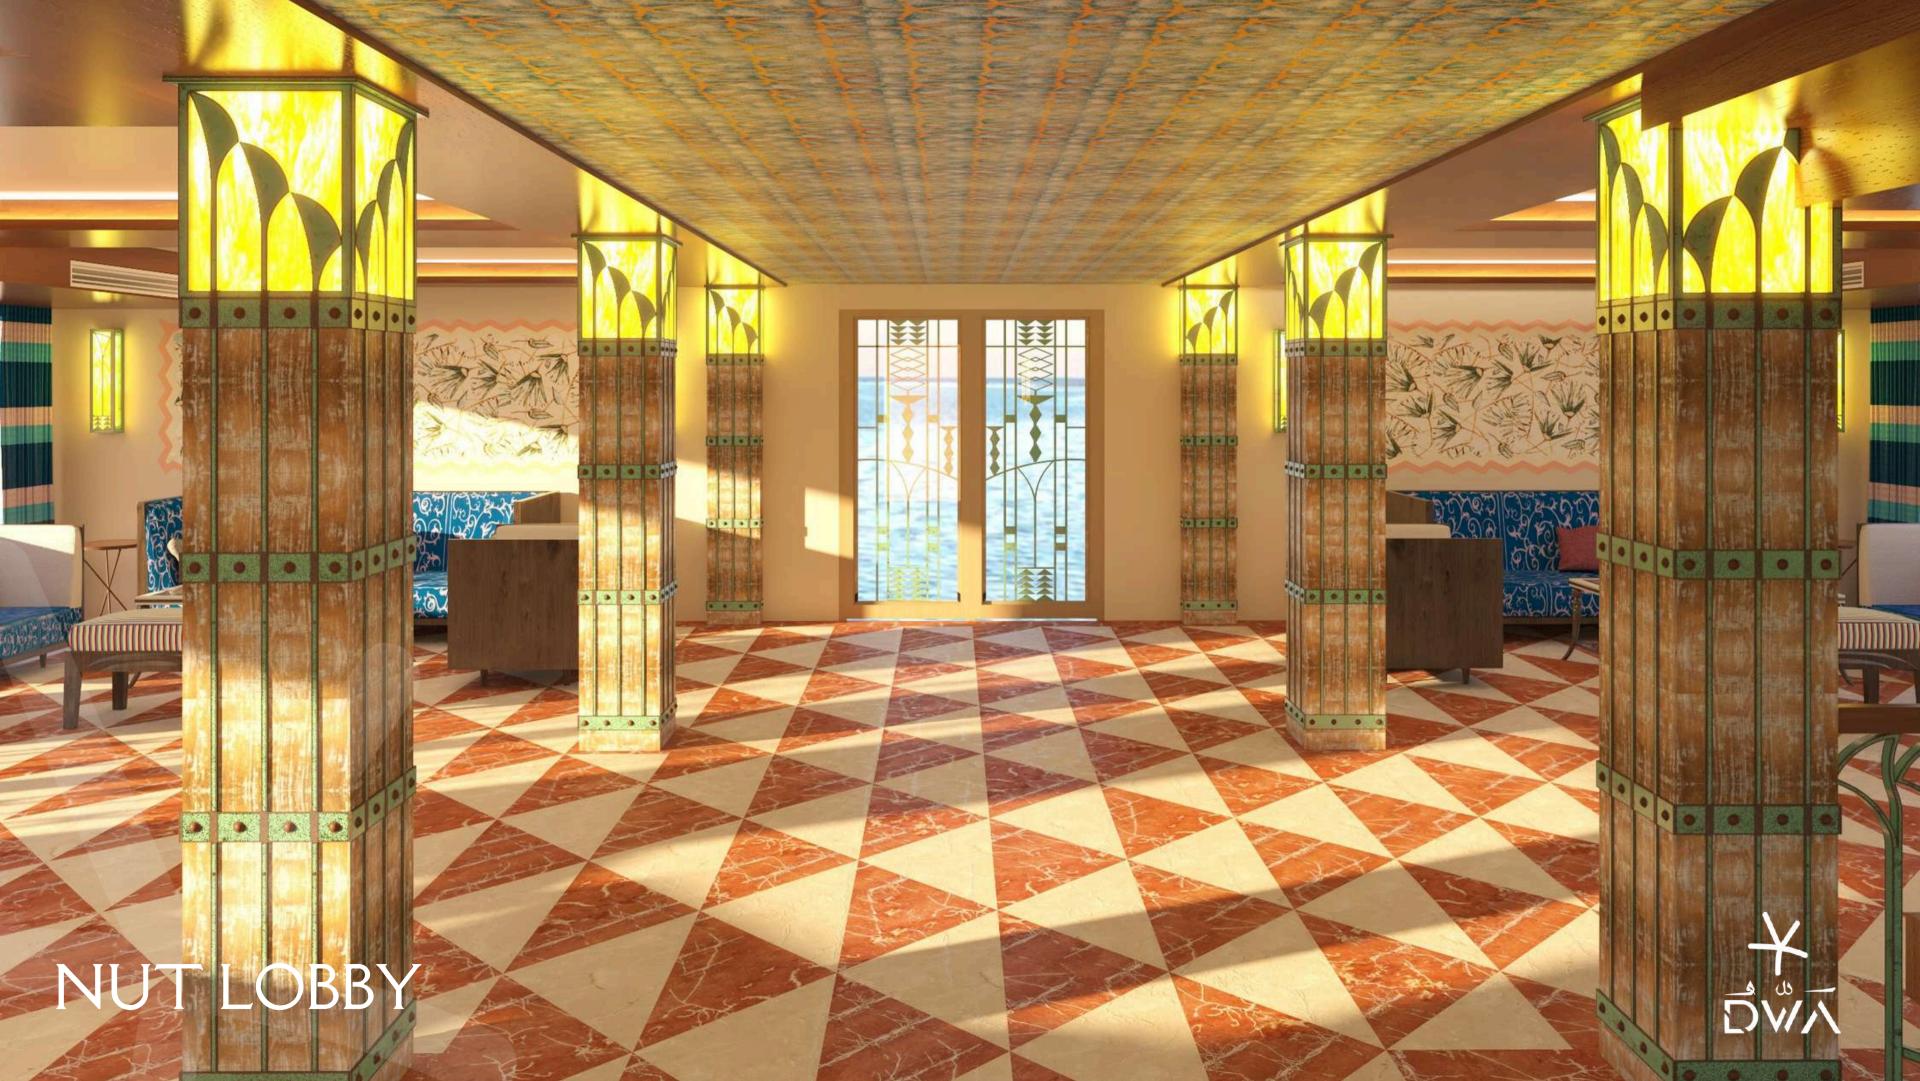

e ancient Egyptian aesthetic. The onboard restaurant offers a feast fit for everyone, with a wide array of gourmet dishes inspired by the Egyptian cuisine. While dining, you can gaze out of the large windows and marvel at the timeless beauty of the Nile, just as the ancient Egyptians did thousands of years ago.



**The Dwa** guarantees you'll have access to all the latest amenities and services. Our dedicated staff goes above and beyond to provide exceptional hospitality, ensuring your every need is met. Your stay aboard will be nothing short of comfortable and luxurious, leaving you with cherished memories to treasure.

# NILE DECK





#### ELEVATOR





#### HESET RESTAURANT





# MAIN DECK



#### RECEPTION & LOBBY

#### LOUNGE BAR













#### BATHROOMS





#### ELEVATOR











# LOUNGE

Perfect place to socialize

Step into the Hat-Hor lounge, where travelers gather to connect and swap tales of adventure. Sip on a soothing cup of coffee or tea as you soak in the breathtaking views of the surroundings. With its cozy seating and relaxed ambiance, the lounge is the ultimate spot to unwind and recharge after a day of exploring.











### HAT-HOR LOUNGE



Ξž

# 

HAT-HOR LOUNGE



# HAT-HOR LOUNGE



# MIDDLE DECK







ELEVATOR



# UPPER DECK





SHADED LOUNGE







SPA

BATHROOMS







#### ELEVATOR

## HORUS SHADED LOUNGE





### SEKHMET SPA (God of healing):

Welcome to Sekhmet Spa, named after the ancient Egyptian god of healing. Treat yourself to a moment of relaxation with our range of wellness treatments. Our skilled therapists will help you