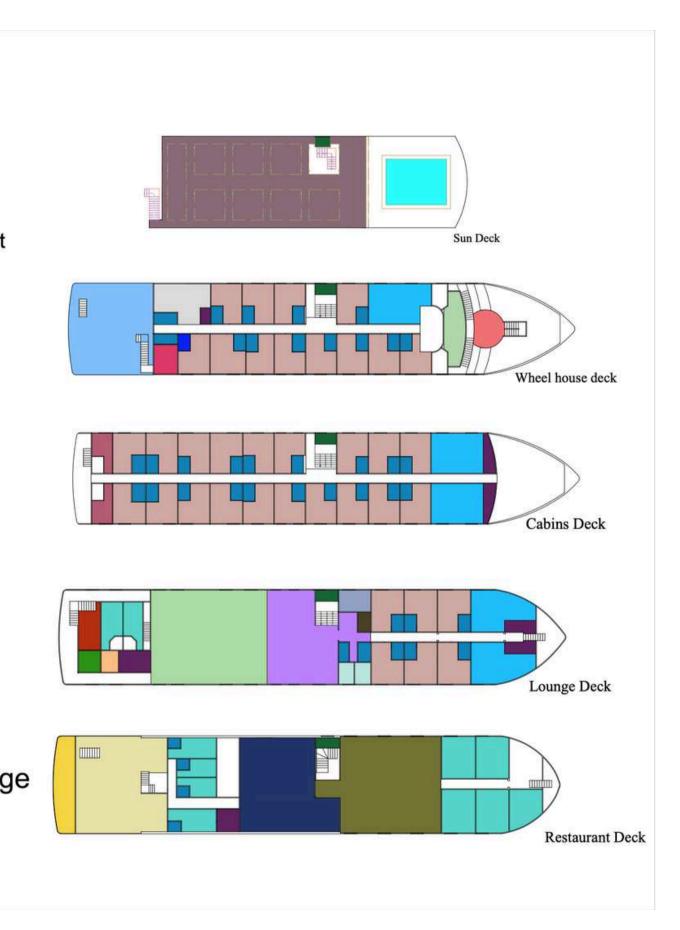

## OTHER FACILITIES

**TRIPLE ROOMS** ARE AVAILABLE

**SMOKE & FIRE** DETECTORS

**MINIBAR** 

42-INCH

**FRENCH** 

**ROOM KEY** ( CARD OR FACE RECOGNITION **OR FINGERPRINT )** 

| DECK |  |
|------|--|
| PLAN |  |
|      |  |
|      |  |
|      |  |
|      |  |

| Staff              | Suites            |
|--------------------|-------------------|
| restaurant         | Cabins            |
| Elevator           | Bazzar            |
| Gallery            | Manager & Account |
| Store              | Reception         |
| Wc                 | Lounge            |
| Engine Room        | Laundry           |
| <br>Steering comp. | Garbage           |
| Wheel house        | Cafeteria         |
| Crew               | Hairdresser       |
| Health club        | Gym               |
| Swimming pool      | Shaded Loung      |
| Tour leader        | Sundeck           |
|                    |                   |