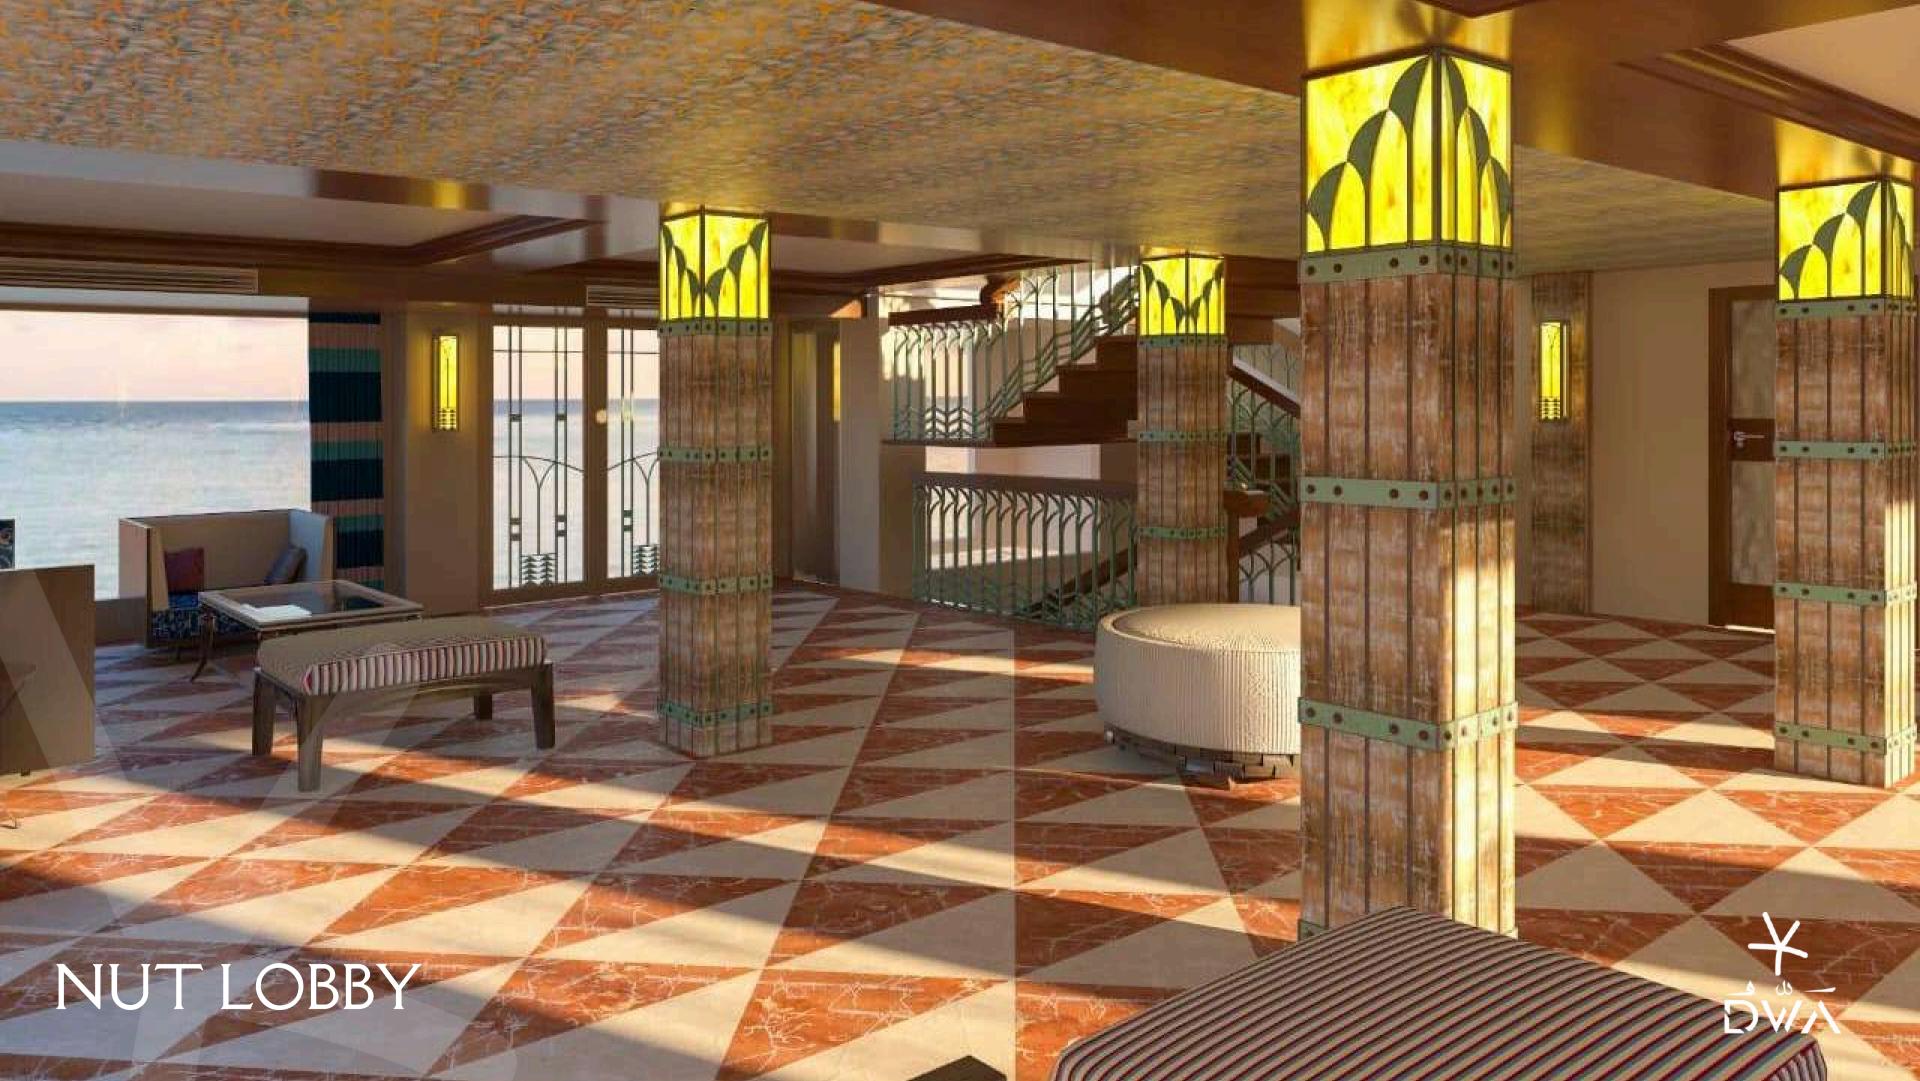

ancient Egyptian aesthetic. The onboard restaurant offers a feast fit for everyone, with a wide array of gourmet dishes inspired by the Egyptian cuisine. While dining, you can gaze out of the large windows and marvel at the timeless beauty of the Nile, just as the ancient Egyptians did thousands of years ago.



**The Dwa** guarantees you'll have access to all the latest amenities and services. Our dedicated staff goes above and beyond to provide exceptional hospitality, ensuring your every need is met. Your stay aboard will be nothing short of comfortable and luxurious, leaving you with cherished memories to treasure.

# NILE DECK





#### ELEVATOR





#### HESET RESTAURANT





# MAIN DECK



#### RECEPTION & LOBBY

#### LOUNGE BAR













#### BATHROOMS





#### ELEVATOR











# LOUNGE

Perfect place to socialize

Step into the Hat-Hor lounge, where travelers gather to connect and swap tales of adventure. Sip on a soothing cup of coffee or tea as you soak in the breathtaking views of the surroundings. With its cozy seating and relaxed ambiance, the lounge is the ultimate spot to unwind and recharge after a day of exploring.











### HAT-HOR LOUNGE



Ξž

# 

HAT-HOR LOUNGE



# HAT-HOR LOUNGE



# MIDDLE DECK







ELEVATOR



# UPPER DECK





SHADED LOUNGE







SPA

BATHROOMS







#### ELEVATOR

## HORUS SHADED LOUNGE





### SEKHMET SPA (God of healing):

Welcome to Sekhmet Spa, named after the ancient Egyptian god of healing. Treat yourself to a moment of relaxation with our range of wellness treatments. Our skilled therapists will help you u