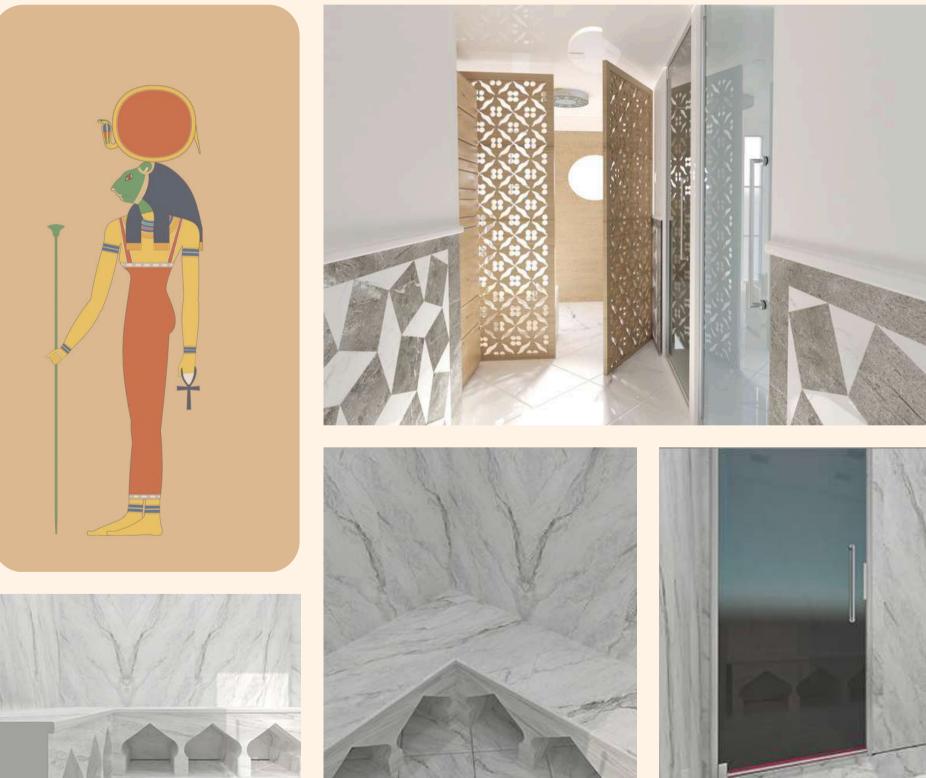

# UPPER DECK

SHADED LOUNGE

SPA

BATHROOMS

### SEKHMET SPA (God of healing):

Welcome to Sekhmet Spa, named after the ancient Egyptian god of healing. Treat yourself to a moment of relaxation with our range of wellness treatments. Our skilled therapists will help you unwind and rejuvenate. Alternatively, you can bask in the sun by the pool, sipping on a refreshing drink and admiring the panoramic views of the Nile.