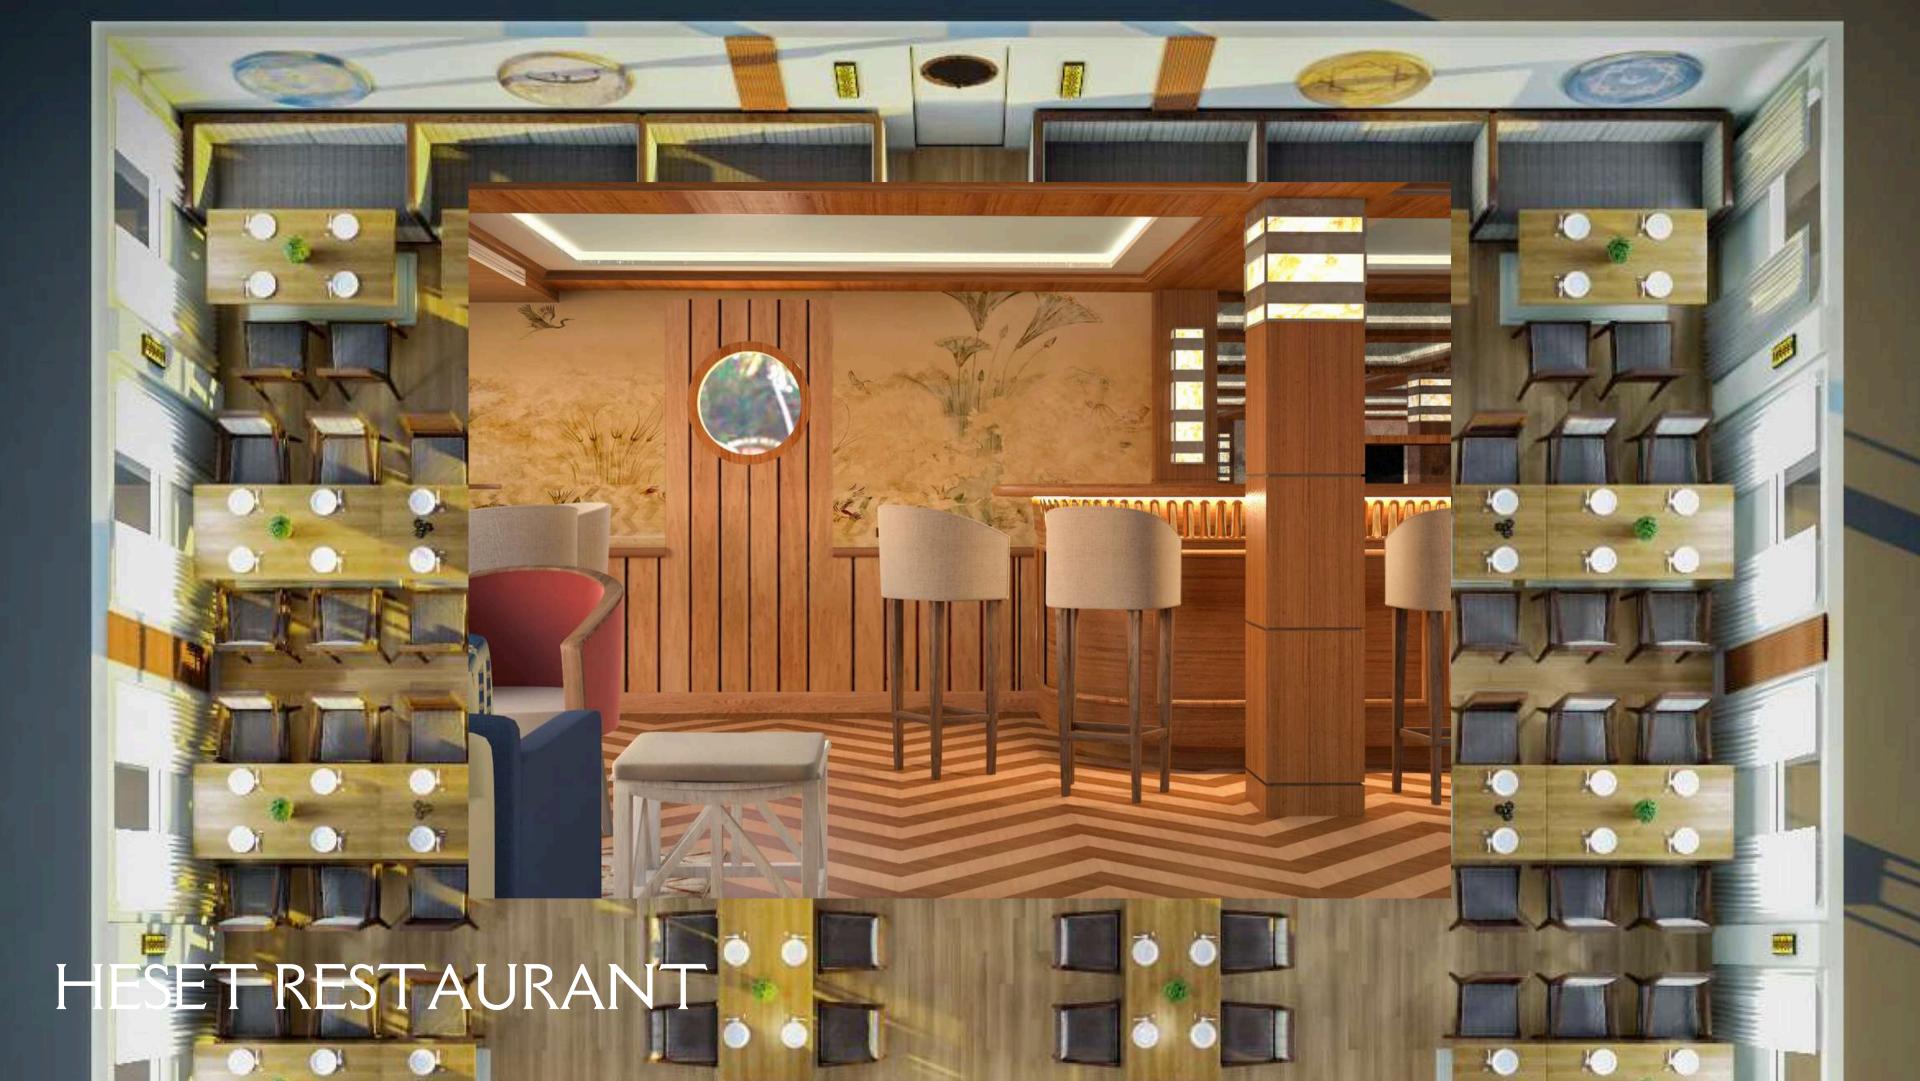

#### HESET RESTAURANT

With 4 suites, including 1 handicapped suite, 8 kingsize bedrooms, and 29 twin bedrooms, the ship is perfect for accommodating large groups. As you step aboard, you'll be transported back in time by the opulent design and sophisticated craftsmanship that reflect the ancient Egyptian aesthetic. The onboard restaurant offers a feast fit for everyone, with a wide array of gourmet dishes inspired by the Egyptian cuisine. While dining, you can gaze out of the large windows and marvel at the timeless beauty of the Nile, just as the ancient Egyptians did thousands of years ago.