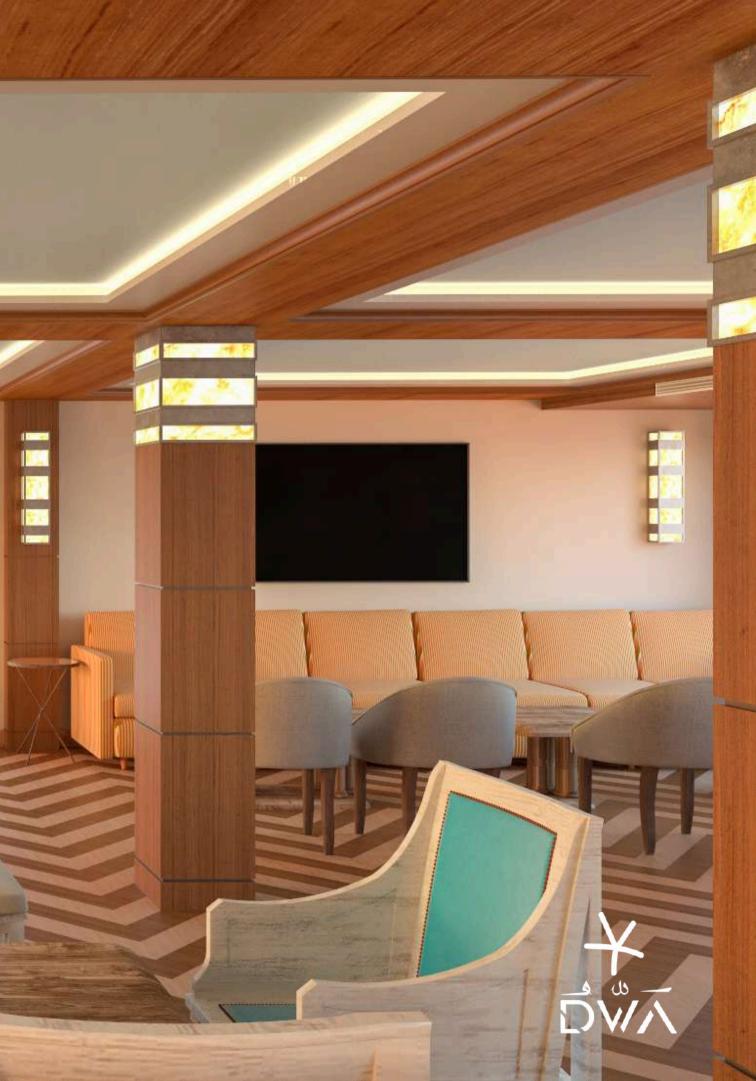

# LOUNGE

Perfect place to socialize

Step into the Hat-Hor lounge, where travelers gather to connect and swap tales of adventure. Sip on a soothing cup of coffee or tea as you soak in the breathtaking views of the surroundings. With its cozy seating and relaxed ambiance, the lounge is the ultimate spot to unwind and recharge after a day of exploring.

### HAT-HOR LOUNGE

Ξž

# 

HAT-HOR LOUNGE