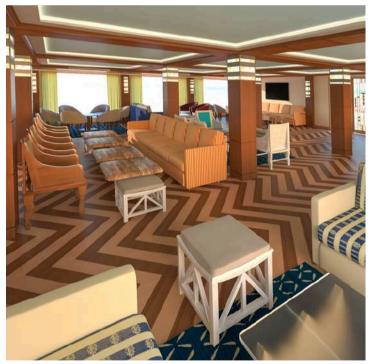

# LOUNGE

Perfect place to socialize

Step into the Hat-Hor lounge, where travelers gather to connect and swap tales of adventure. Sip on a soothing cup of coffee or tea as you soak in the breathtaking views of the surroundings. With its cozy seating and relaxed ambiance, the lounge is the ultimate spot to unwind and recharge after a day of exploring.

### HAT-HOR LOUNGE

Ξž