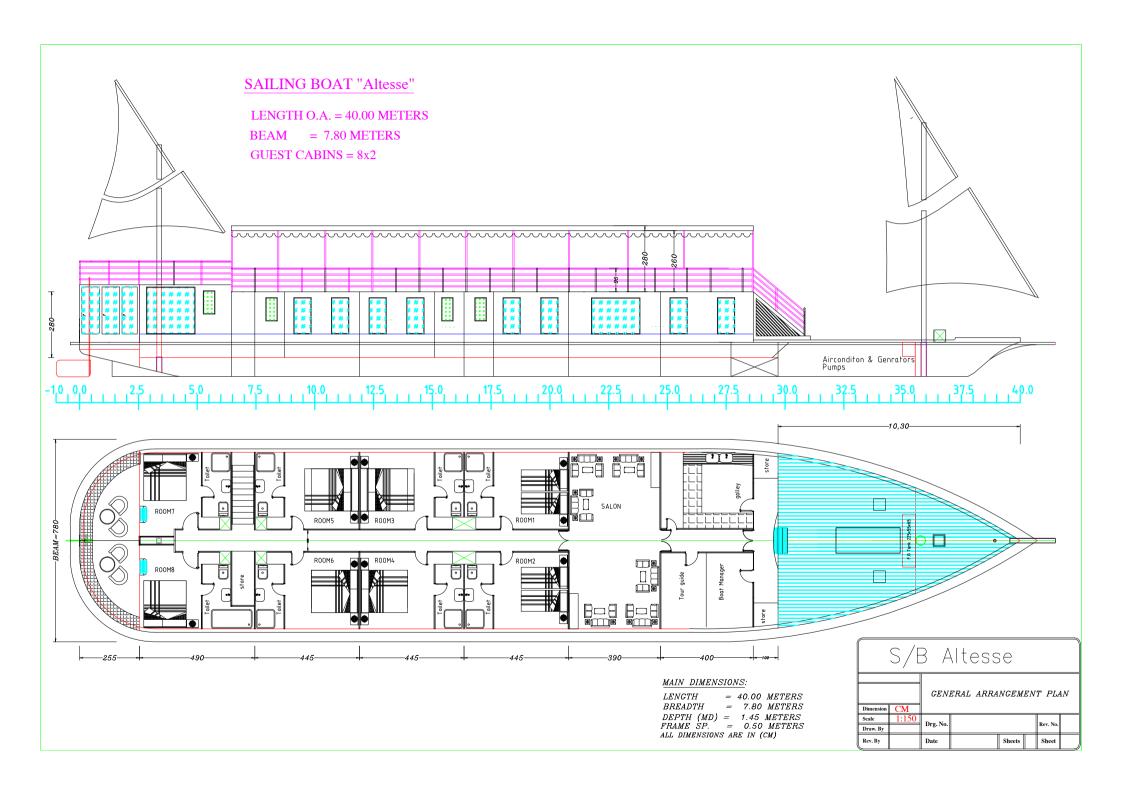

#### Features & facilities

- 2 Suites
- 6 Standard Cabins
- All cabins feature private bathrooms with showers

#### **Technical Data**

- Length: 40m Width: 7,80m
- 2 Decks