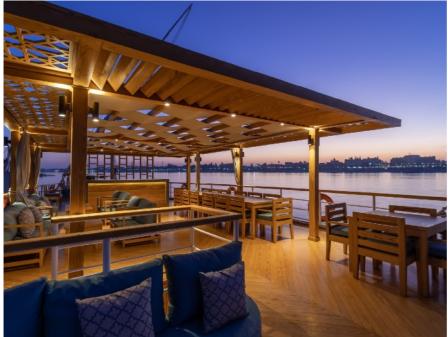

## **Technical Specifications**

- Boat Length: 33m
- Boat Width: 6.5m
- 2 Full Decks and Sundeck
- 2 Suites with terrace & 6 Cabins on 2 decks
- Lounge/Dinning area
- Sundeck with Jacuzzi
- Silent generators
- Smoke detectors and sprinkler system