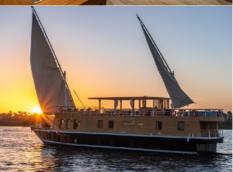

## **Technical Specifications**

- Boat Length: 33m
- Boat Width: 6.5m
- 2 Full Decks and Sundeck
- 2 Suites with terrace & 6 Cabins on 2 decks
- Lounge/Dinning area
- Sundeck with Jacuzzi
- Silent generators
- Smoke detectors and sprinkler system