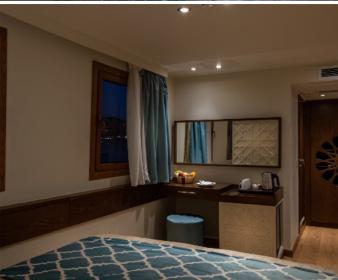

## Cabin Features:

- Large or Twin beds
- High quality mattress and bedding
- Individually controlled air conditioning
- Private bathroom with hairdryer, walk-in shower and luxury amenities.
- TV
- Mini bar
- Wardrobe & Vanity table
- Safety deposit box
- Two large windows
- Cabin approx. 15 m2
- Suite with terrace approx. 21 m2