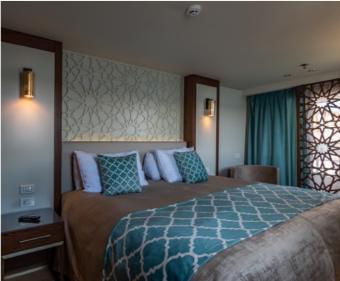

## Cabin Features:

- Large or Twin beds
- High quality mattress and bedding
- Individually controlled air conditioning
- Private bathroom with hairdryer, walk-in shower and luxury amenities.
- TV
- Mini bar
- Wardrobe & Vanity table
- Safety deposit box
- Two large windows
- Cabin approx. 15 m2
- Suite with terrace approx. 21 m2