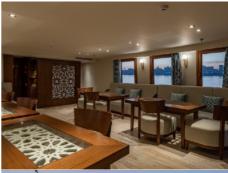

## **Technical Specifications**

- Boat Length: 33m
- Boat Width: 6.5m
- 2 Full Decks and Sundeck
- 2 Suites with terrace & 6 Cabins on 2 decks
- Lounge/Dinning area
- Sundeck with Jacuzzi
- Silent generators
- Smoke detectors and sprinkler system